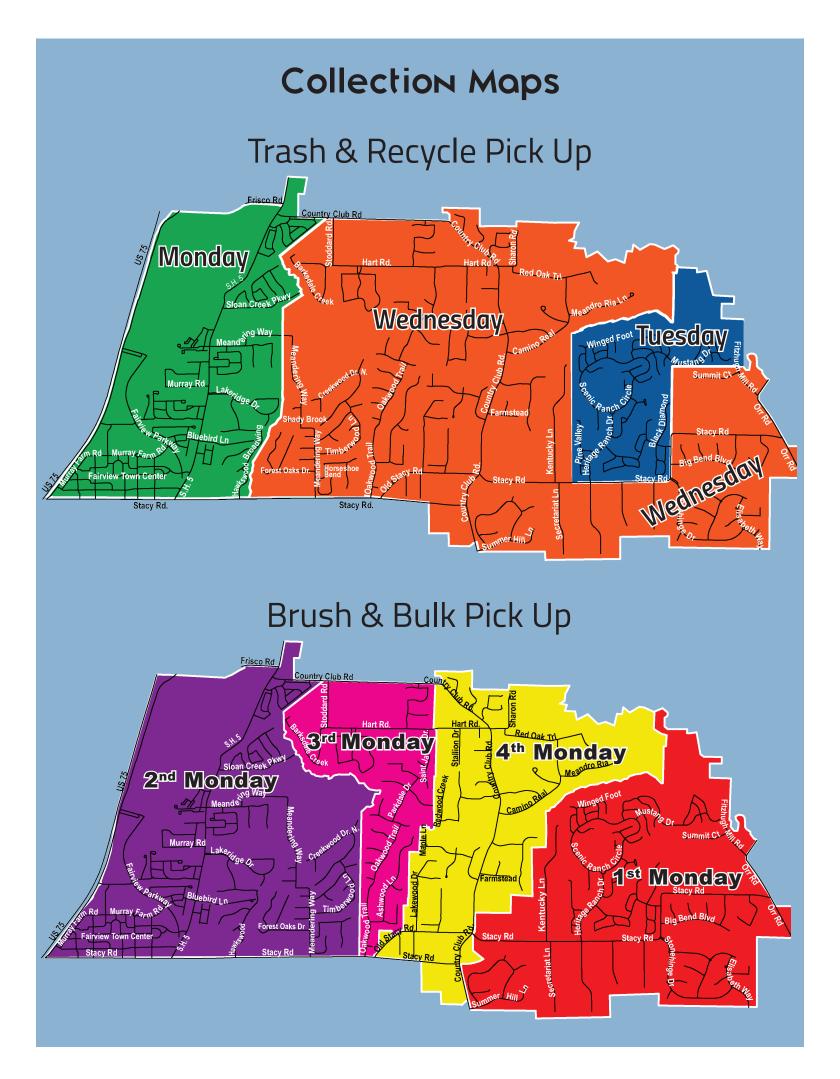

## **Collection Schedules**

**Trash, recycling and yard trimmings** are collected weekly on Monday, Tuesday or Wednesday. Please place trash in the BLUE cart and recyclables in the GREEN cart.

**Bulk waste and loose brush** are collected once a month. Please refer to the map on the previous page to determine your pick up week. Bulk trash may be put out after 6 p.m. on the Friday before collection but no later than 7 a.m. on Monday of your collection week. Bulk trash may be picked up anytime during the collection week.