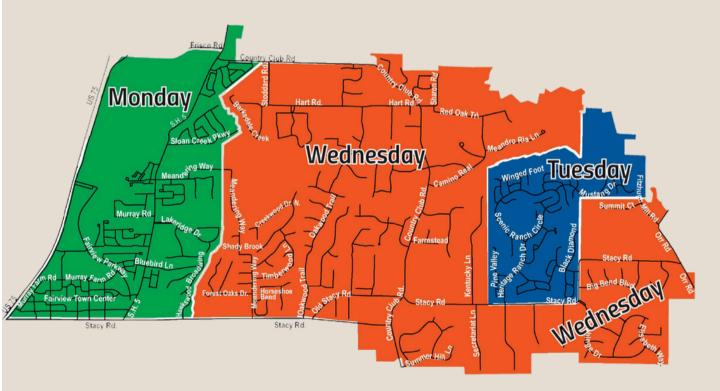

## Trash and Recycling Collection Map



## Bulk and Brush Collection Map



## Holiday

| 2025 Tras | h, Recy  | cling, B | ulk and |
|-----------|----------|----------|---------|
| Brush     | Collecti | on Cale  | ndar    |

|          |    | JANUARY |    |    |    |    |    |  |  |  |  |
|----------|----|---------|----|----|----|----|----|--|--|--|--|
|          | S  | М       | т  | W  | т  | F  | S  |  |  |  |  |
|          |    |         |    | 1  | 2  | 3  | 4  |  |  |  |  |
| 1st Mon. | 5  | 6       | 7  | 8  | 9  | 10 | 11 |  |  |  |  |
| 2nd Mon. | 12 | 13      | 14 | 15 | 16 | 17 | 18 |  |  |  |  |
| 3rd Mon. | 19 | 20      | 21 | 22 | 23 | 24 | 25 |  |  |  |  |
| 4th Mon. | 26 | 27      | 28 | 29 | 30 | 31 |    |  |  |  |  |

|          | APRIL |             |    |    |    |    |    |  |  |  |  |  |  |
|----------|