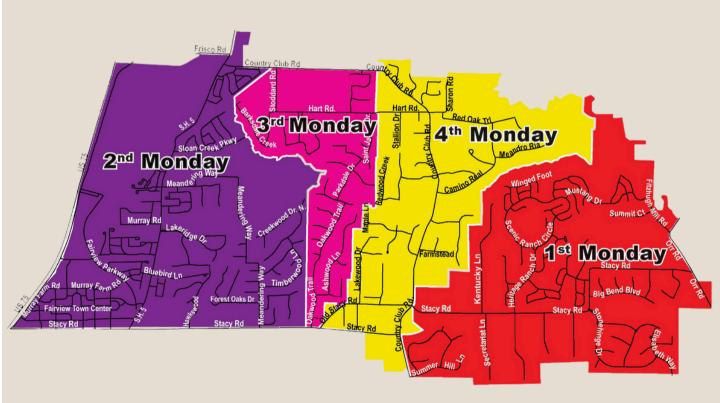

## Trash and Recycling Collection Map



## Bulk and Brush Collection Map



## Holiday

| 2025 Tras | h, Recy  | cling, B | ulk and |
|-----------|----------|----------|---------|
| Brush     | Collecti | on Cale  | ndar    |

|          |    | JANUARY |    |    |    |    |    |  |  |  |  |
|----------|----|---------|----|----|----|----|----|--|--|--|--|
|          | S  | М       | т  | W  | т  | F  | S  |  |  |  |  |
|          |    |         |    | 1  | 2  | 3  | 4  |  |  |  |  |
| 1st Mon. | 5  | 6       | 7  | 8  | 9  | 10 | 11 |  |  |  |  |
| 2nd Mon. | 12 | 13      | 14 | 15 | 16 | 17 | 18 |  |  |  |  |
| 3rd Mon. | 19 | 20      | 21 | 22 | 23 | 24 | 25 |  |  |  |  |
| 4th Mon. | 26 | 27      | 28 | 29 | 30 | 31 |    |  |  |  |  |

|          | APRIL |             |    |    |    |    |    |  |  |  |  |  |  |
|----------|-------|-------------|----|----|----