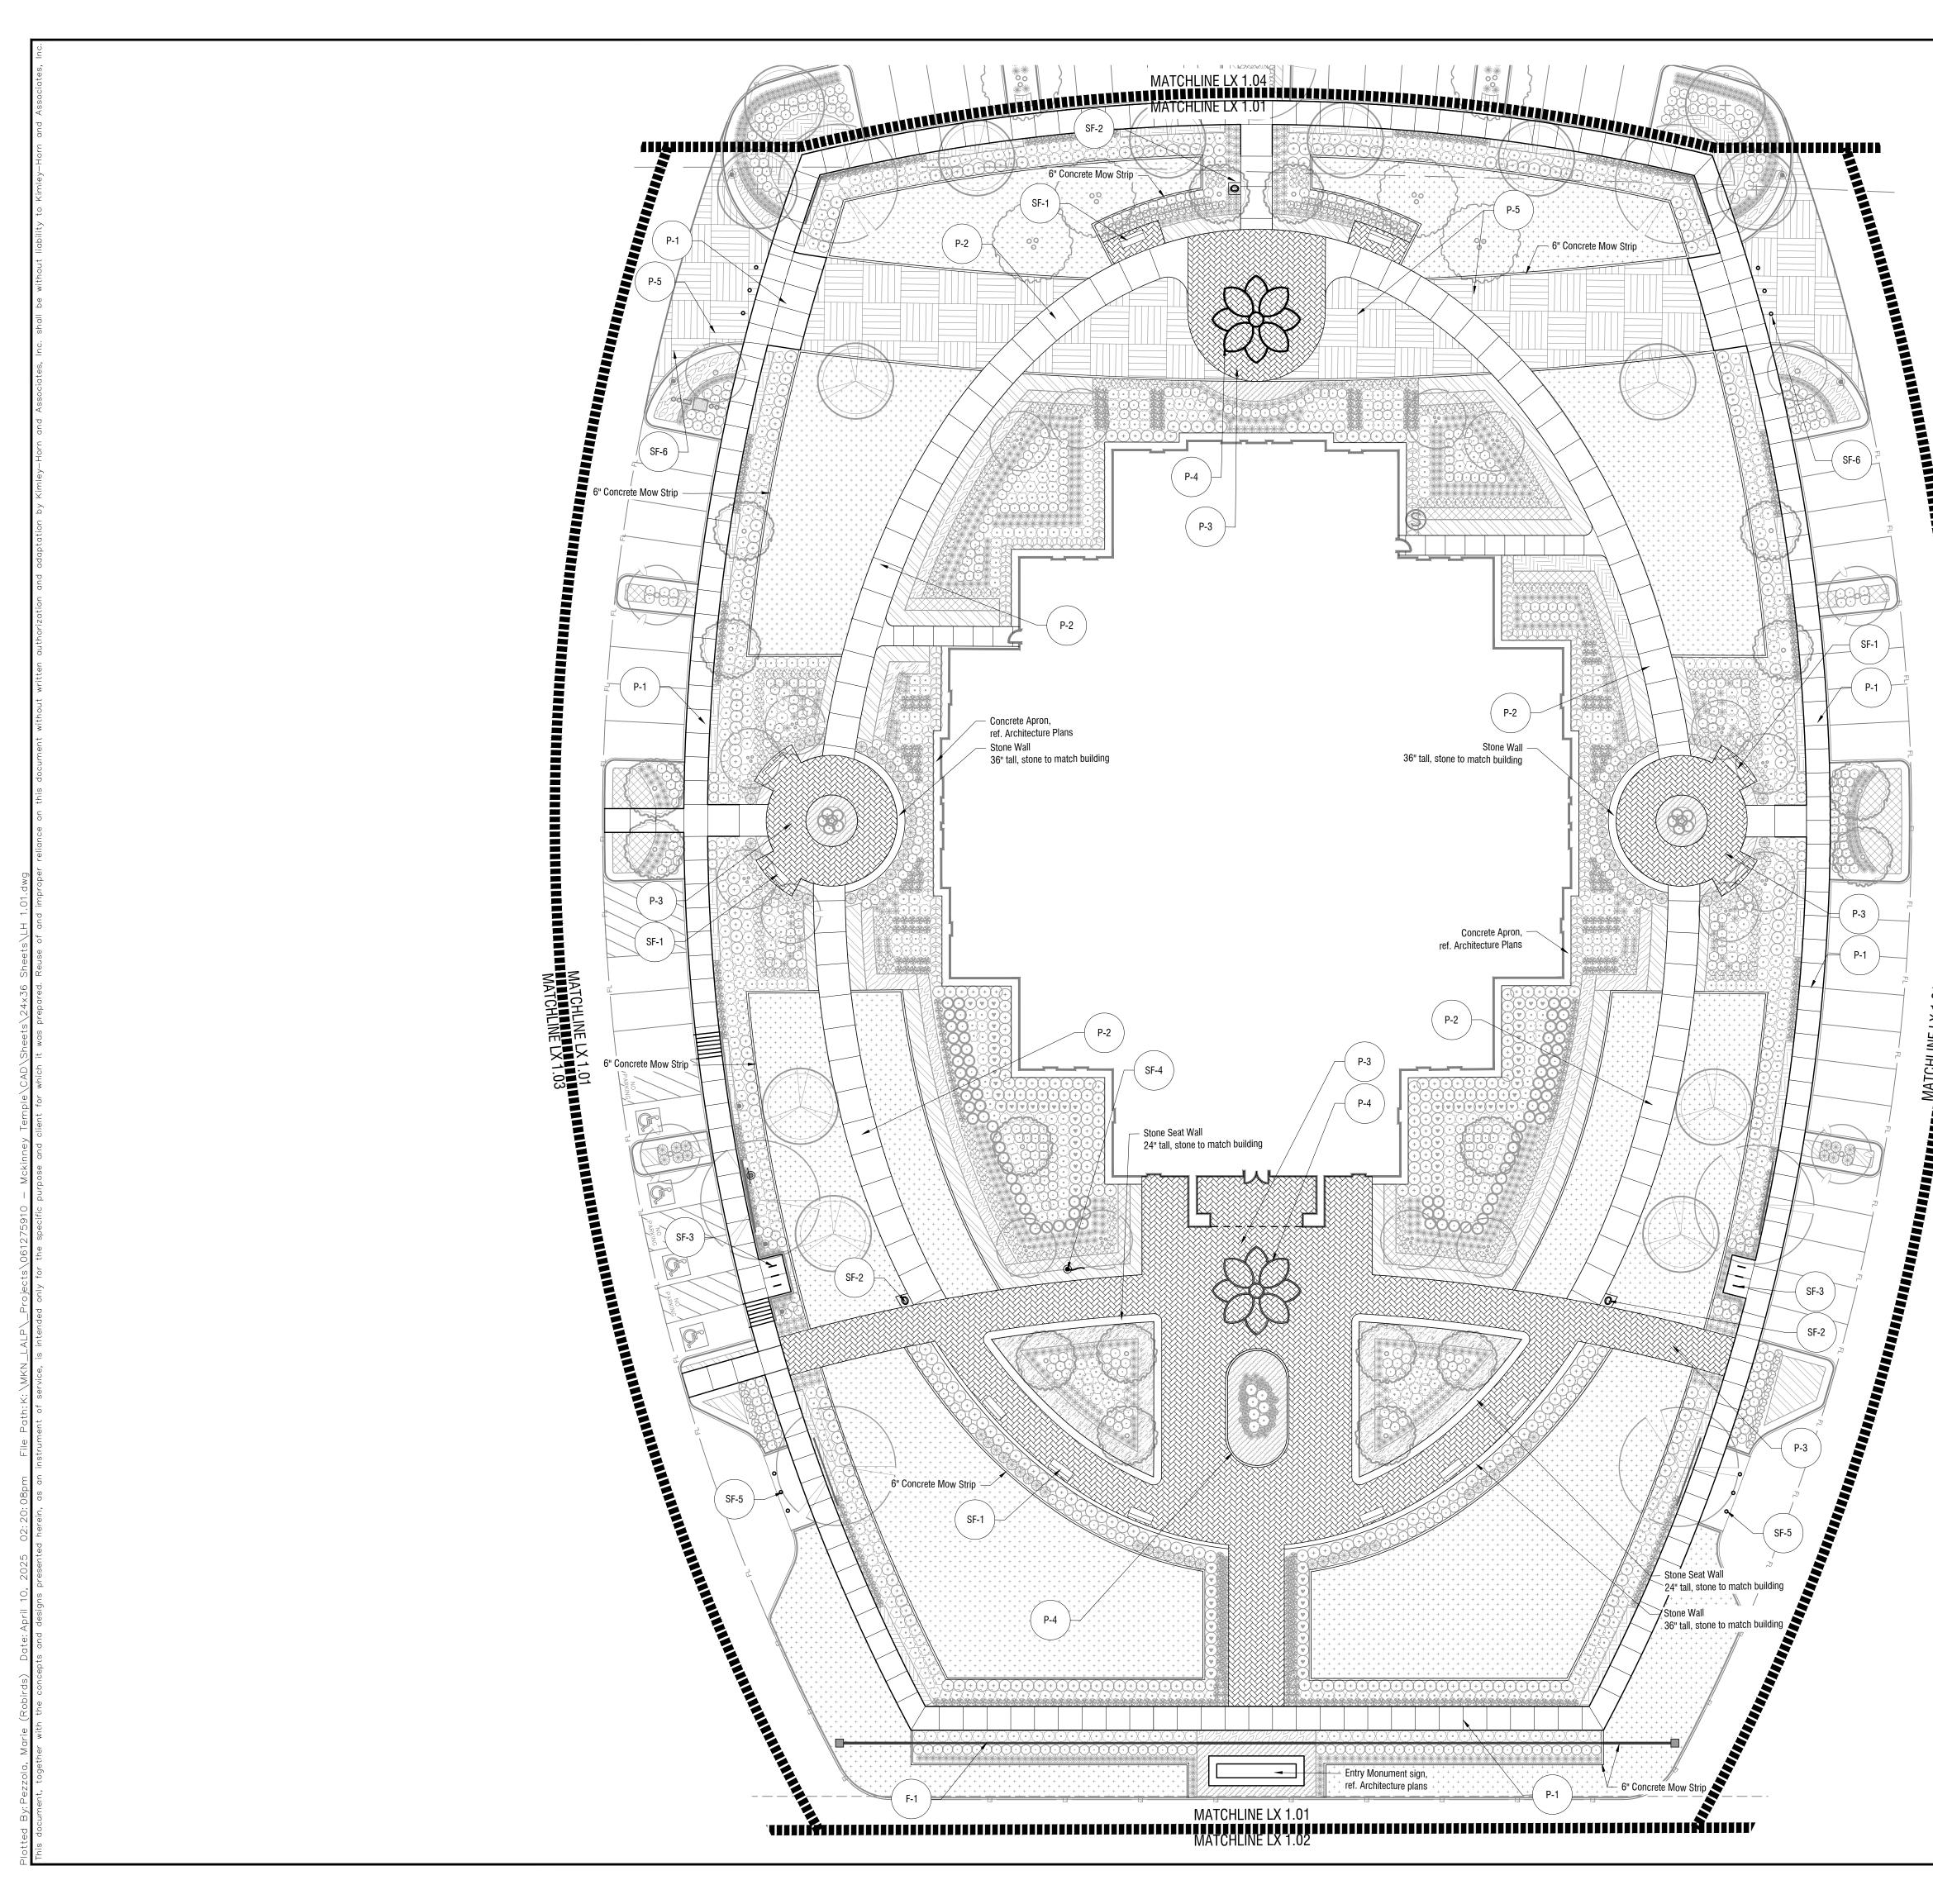

I By:Pezzola, Marie (Robirds) Date: April 10, 2025 01: 32: 27pm File Path: K: \MKN\_LALP\\_Projects\061275910 - Mckinney Temple\CAD\Sheets\24x36 Sheets\LH 1.(

\_\_\_\_\_ CONTRACTOR TO REMOVE EXISTING PLANT MATERIAL IN PROPOSED DRIVE AISLE. ALL IRRIGATION IS TO BE CAPPED AND ADJUSTED IN FIELD TO MAINTAIN 100% COVERAGE ON REMAINING PLANT MATERIAL \_\_\_\_\_ \_\_\_\_