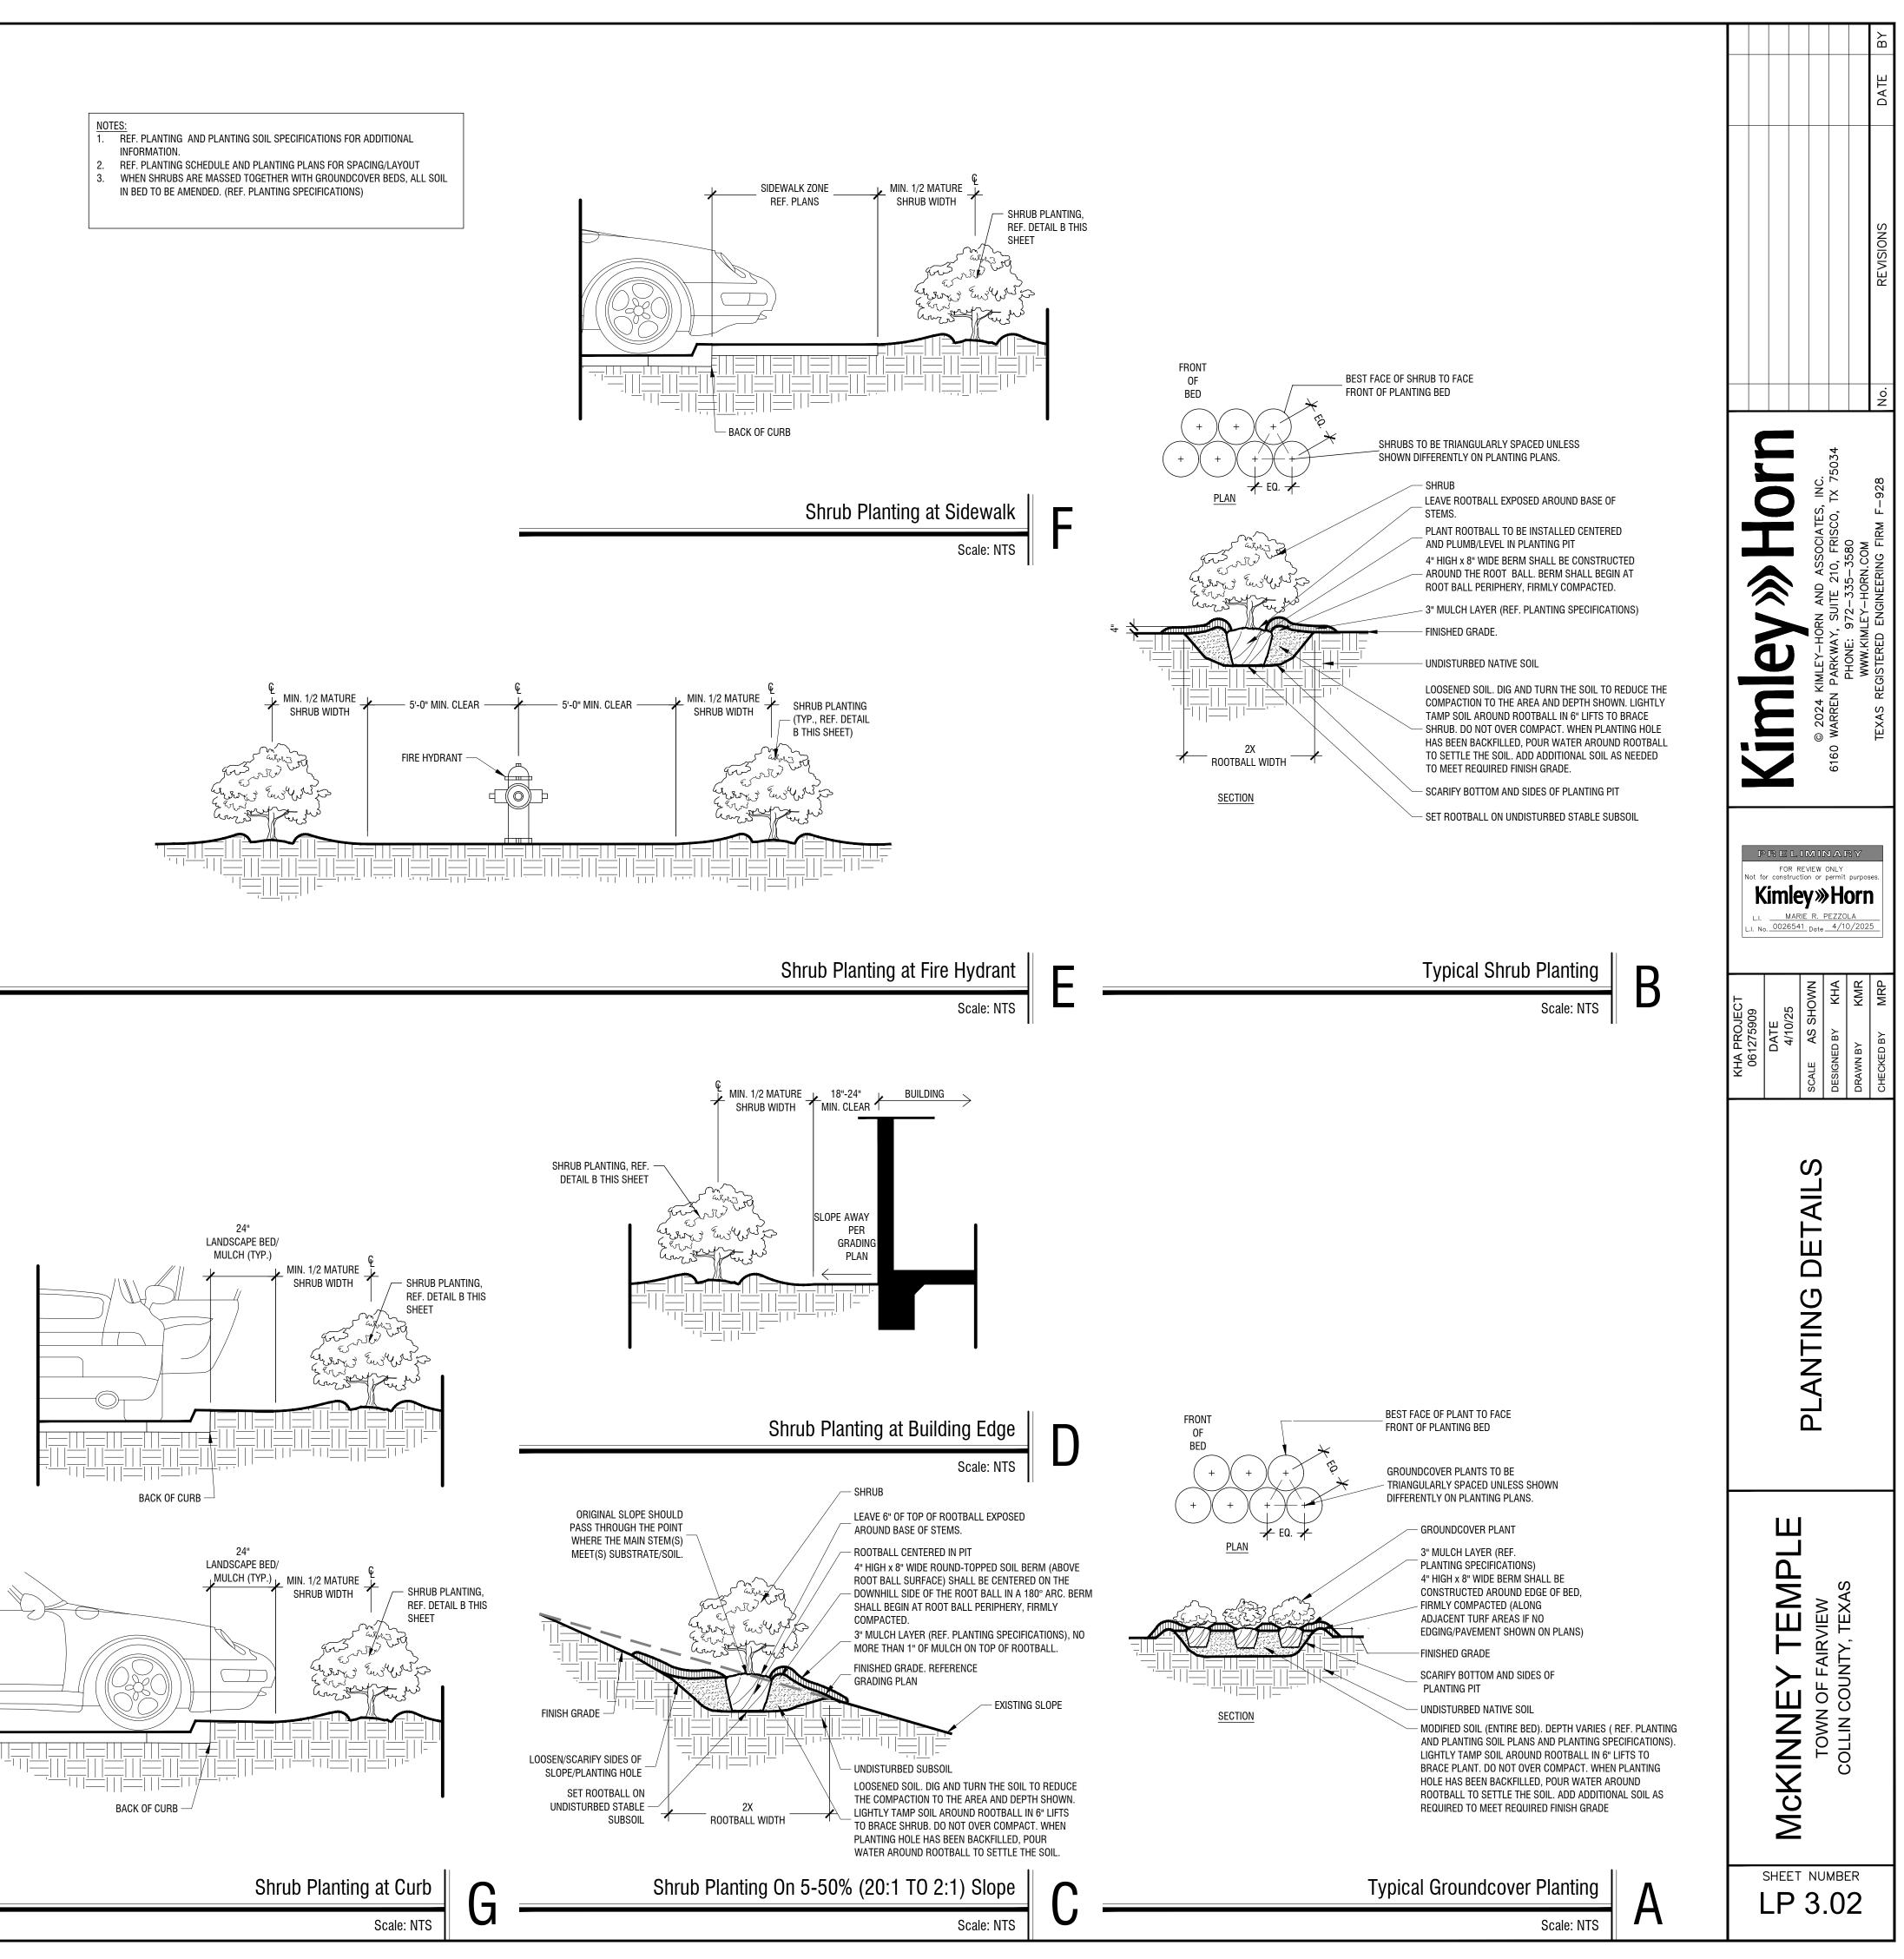

# PLANTING NOTES:

- 1. LANDSCAPE CONTRACTOR SHALL BE RESPONSIBLE FOR VERIFYING THE LOCATION OF ALL UNDERGROUND UTILITIES, PIPES, STRUCTURES, AND LINE RUNS IN THE FIELD PRIOR TO THE INSTALLATION OF ANY PLANT MATERIAL
- 2. IT IS THE RESPONSIBILITY OF THE CONTRACTOR TO ADVISE THE LANDSCAPE ARCHITECT OF ANY CONDITION FOUND ON THE SITE WHICH PROHIBITS INSTALLATION AS SHOWN ON THESE DRAWINGS.
- 3. ALL PLANT MATERIAL SHALL BE MAINTAINED IN A HEALTHY AND GROWING CONDITION AND MUST BE REPLACED WITH PLANT MATERIAL OF SAME VARIETY AND SIZE IF DAMAGED, DESTROYED, OR REMOVED.
- 4. LANDSCAPE CONTRACTOR SHALL BE RESPONSIBLE FOR FINE GRADING AND REMOVAL OF DEBRIS PRIOR TO PLANTING IN ALL AREAS. 5. FINAL FINISH GRADING SHALL BE REVIEWED BY THE LANDSCAPE ARCHITECT. LANDSCAPE CONTRACTOR
- SHALL BE RESPONSIBLE FOR ANY ADDITIONAL TOPSOIL REQUIRED TO CREATE A SMOOTH CONDITION PRIOR TO PLANTING. 6. ALL PLANT QUANTITIES LISTED ARE FOR INFORMATION ONLY. IT IS THE CONTRACTOR'S RESPONSIBILITY
- TO PROVIDE FULL COVERAGE IN ALL PLANTING AREAS AS SPECIFIED IN THE PLANT SCHEDULE AND VERIFY ALL QUANTITIES. 7. ALL PLANT MATERIAL SHALL CONFORM TO THE SPECIFICATIONS AND SIZES GIVEN IN THE PLANT LIST AND
- SHALL BE NURSERY GROWN IN ACCORDANCE WITH THE AMERICAN STANDARD FOR NURSERY STOCK. LATEST EDITION AMERICAN ASSOCIATION OF NURSERYMEN STANDARDS. ANY PLANT SUBSTITUTION SHALL BE APPROVED BY LANDSCAPE ARCHITECT PRIOR TO PURCHASE.
- 8. LANDSCAPE CONTRACTOR IS RESPONSIBLE FOR ANY COORDINATION WITH OTHER CONTRACTORS ON SITE AS REQUIRED TO ACCOMPLISH ALL PLANTING OPERATIONS. 9. ALL NEW PLANTING AREAS TO BE AMENDED PER SPECIFICATIONS.
- 10. ANY PLANT MATERIAL THAT DOES NOT SURVIVE SHALL BE REPLACED WITH AN EQUIVALENT SIZE AND SPECIES WITHIN THIRTY (30) DAYS. 11. PLANT MATERIAL SHALL BE PRUNED AS NECESSARY TO CONTROL SIZE BUT NOT TO DISRUPT THE NATURAL GROWTH PATTERN OR CHARACTERISTIC FORM OF THE PLANT EXCEPT AS NECESSARY TO
- ACHIEVE HEIGHT CLEARANCE FOR VISIBILITY AND PEDESTRIAN PASSAGE OR TO ACHIEVE A CONTINUOUS OPAQUE HEDGE IF REQUIRED. 12. LANDSCAPED AREAS SHALL BE KEPT FREE OF TRASH, WEEDS, DEBRIS, AND DEAD PLANT MATERIAL.
- 13. ALL LIME STABILIZED SOIL & INORGANIC SELECT FILL FOR BUILDING SHOULD BE REMOVED FROM PLANTING AREAS TO A DEPTH OF 24" & REPLACED WITH ORGANIC IMPORTED TOPSOIL FILL. 14. TREES OVERHANGING PEDESTRIAN WALKWAYS SHALL HAVE 7' CLEAR TRUNK HEIGHT TO MEET
- ACCESSIBILITY REQUIREMENTS. TREES OVERHANGING PUBLIC STREETS AND FIRE LANE SHALL HAVE A 14' MIN. CLEAR TRUNK HEIGHT.
- 15. CONTRACTOR TO PROVIDE 12 MONTH WARRANTY & MAINTENANCE AFTER FINAL ACCEPTANCE. 16. ALL AREAS DISTURBED BY CONSTRUCTION ACTIVITY (NOT ALREADY INCLUDED IN PLANTING PLANS) TO BE FINE GRADED, AND PLANTED WITH PLANTED WITH PLANTS OR SOD TO MATCH EXISTING CONDITIONS.