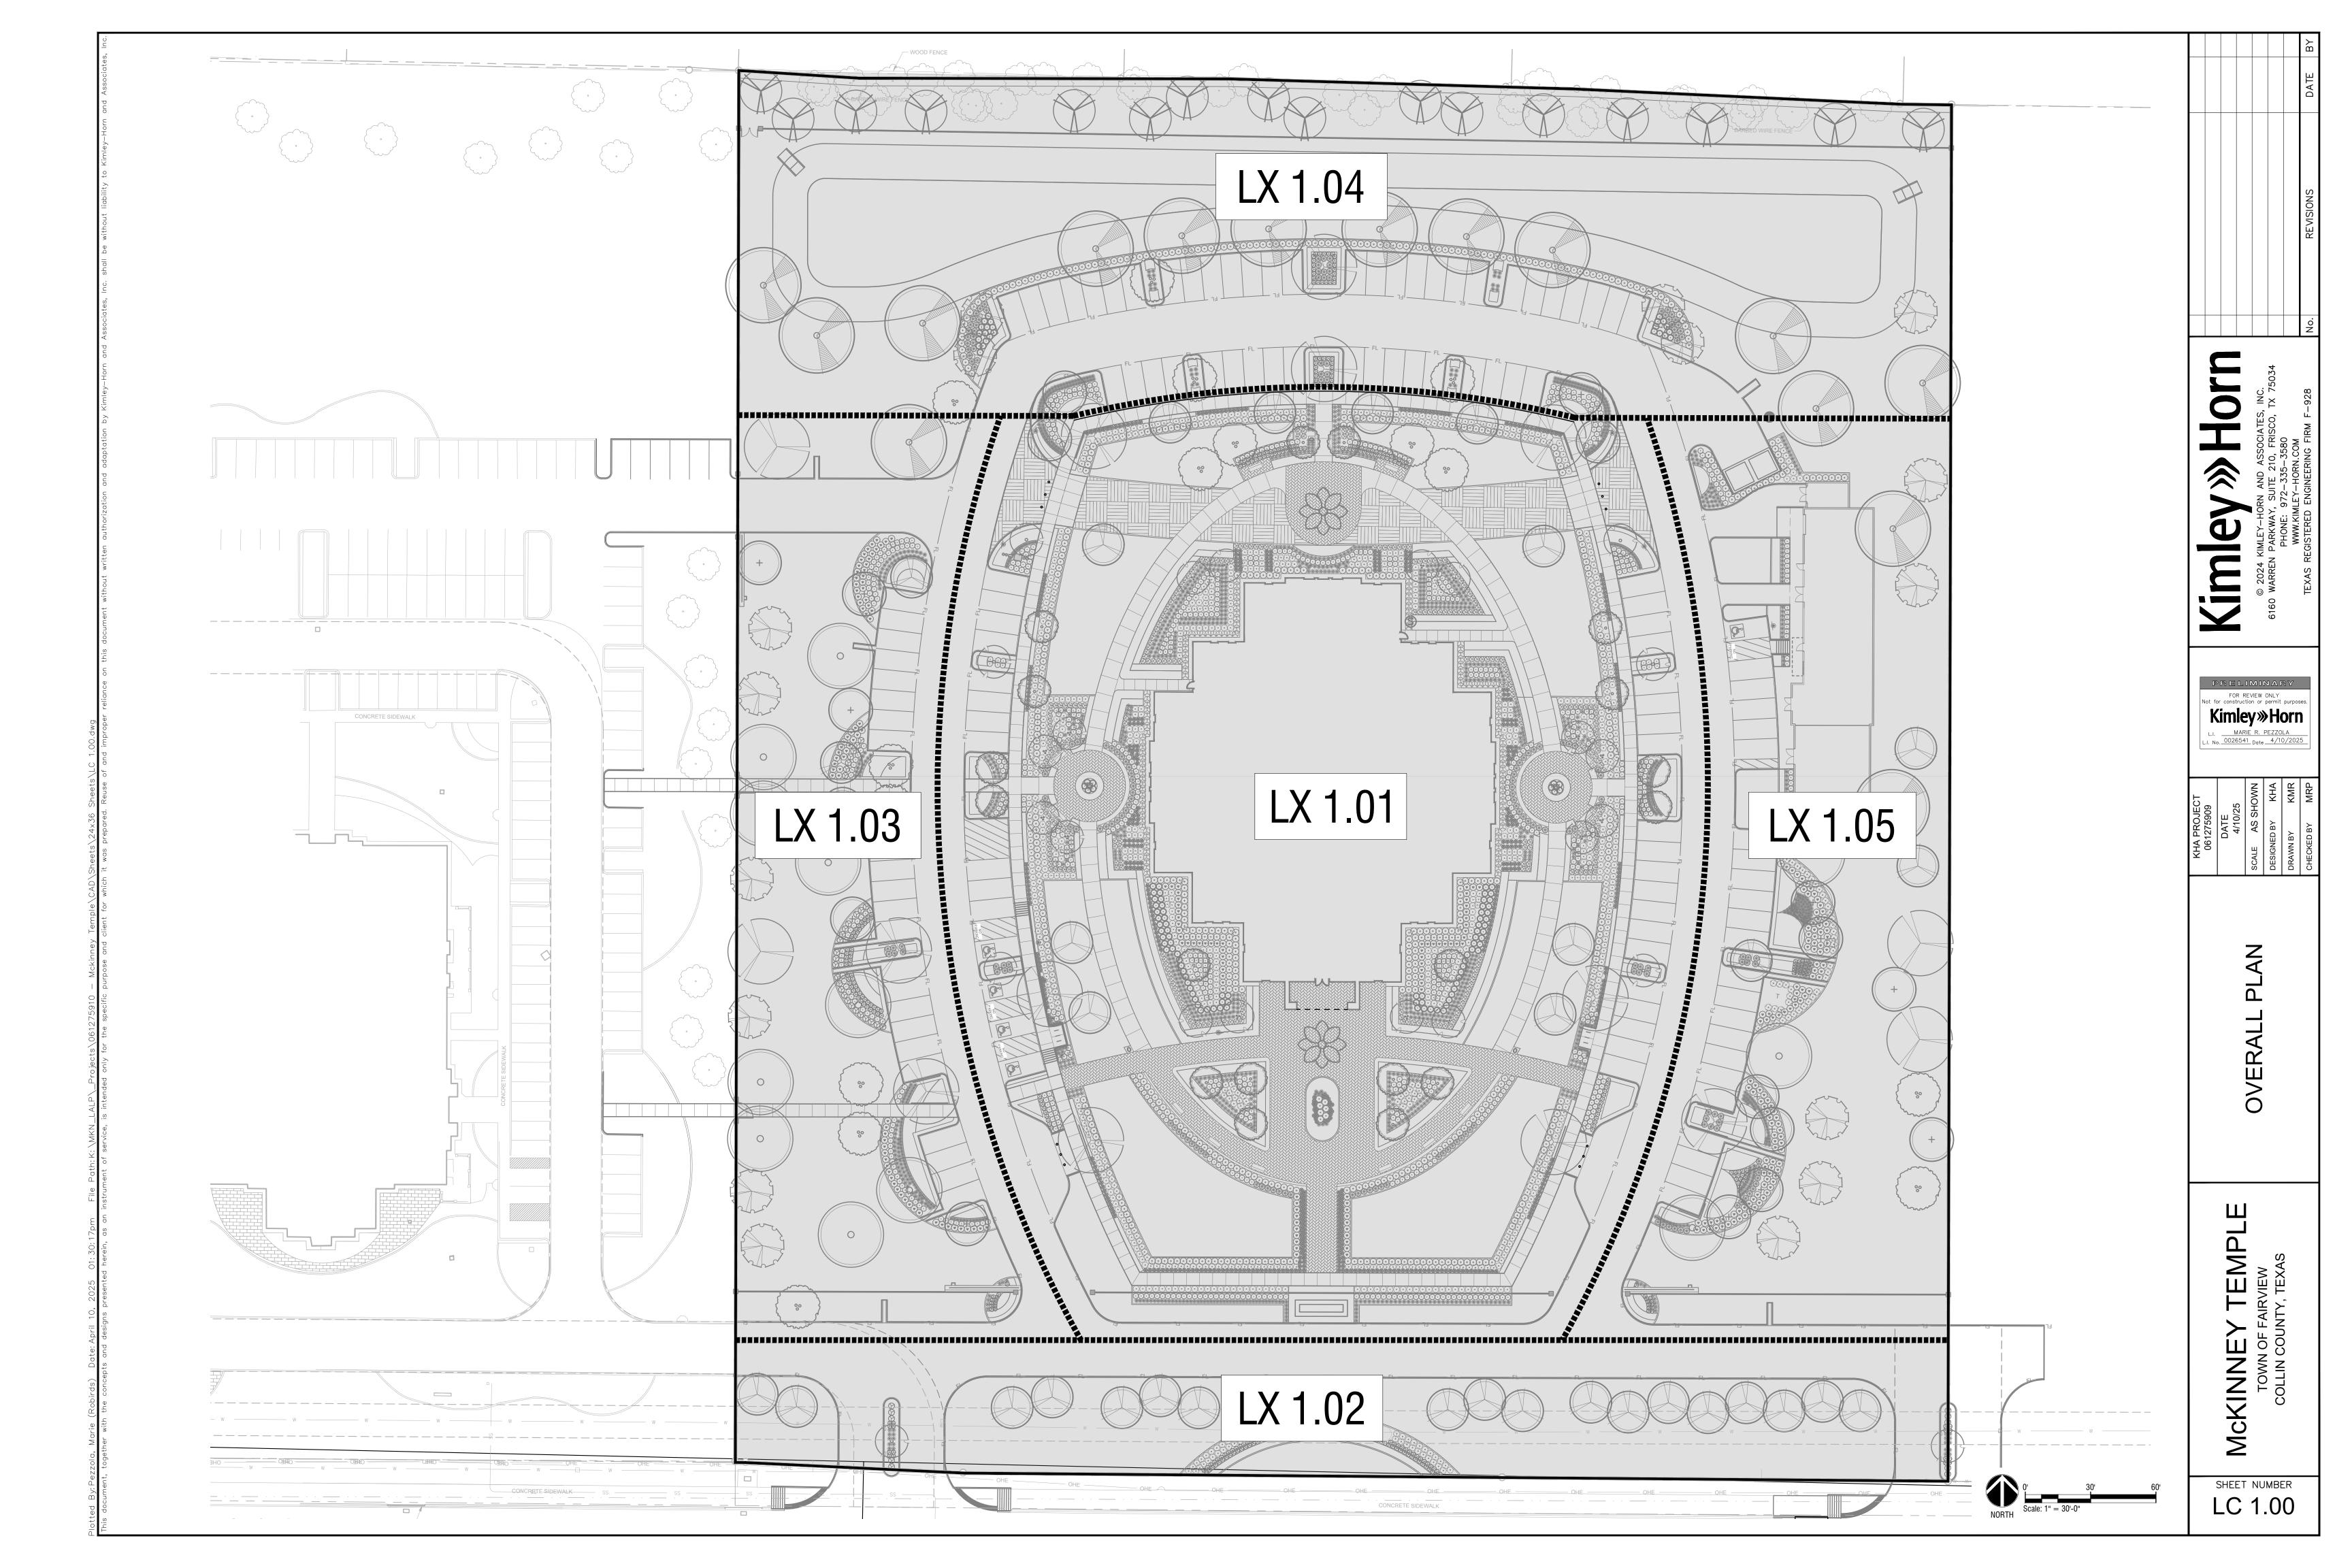

# SYMBOLS LEGEND:

GENERAL CENTER LINE MATCHLINE LX 1.XX MATCHLINE MATCHLINE LX 1.XX \_\_\_\_EJ EXPANSION JOINT CONTROL JOINT  $\chi$  Detail Number X.XX / Sheet Number DETAIL ENLARGEMENT REFERENCE **\* = = = =** = = X-1 MATERIAL REFERENCE DETAIL NUMBER X DETAIL REFERENCE SHEET NUMBER \ x.xx / ELEVATION REFERENCE SECTION REFERENCE LX.XX ABBREVIATIONS

> 735.46 PROPOSED SPOT GRADE ΤW BW SW TC BFF EJ CJ CL

PROPOSED TOP OF WALL ELEVATION PROPOSED BOTTOM OF WALL ELEVATION PROPOSED TOP OF SIDEWALK ELEVATION PROPOSED TOP OF CURB ELEVATION BUILDING FINISHED FLOOR ELEVATION EXPANSION JOINT CONTROL JOINT CENTER LINE