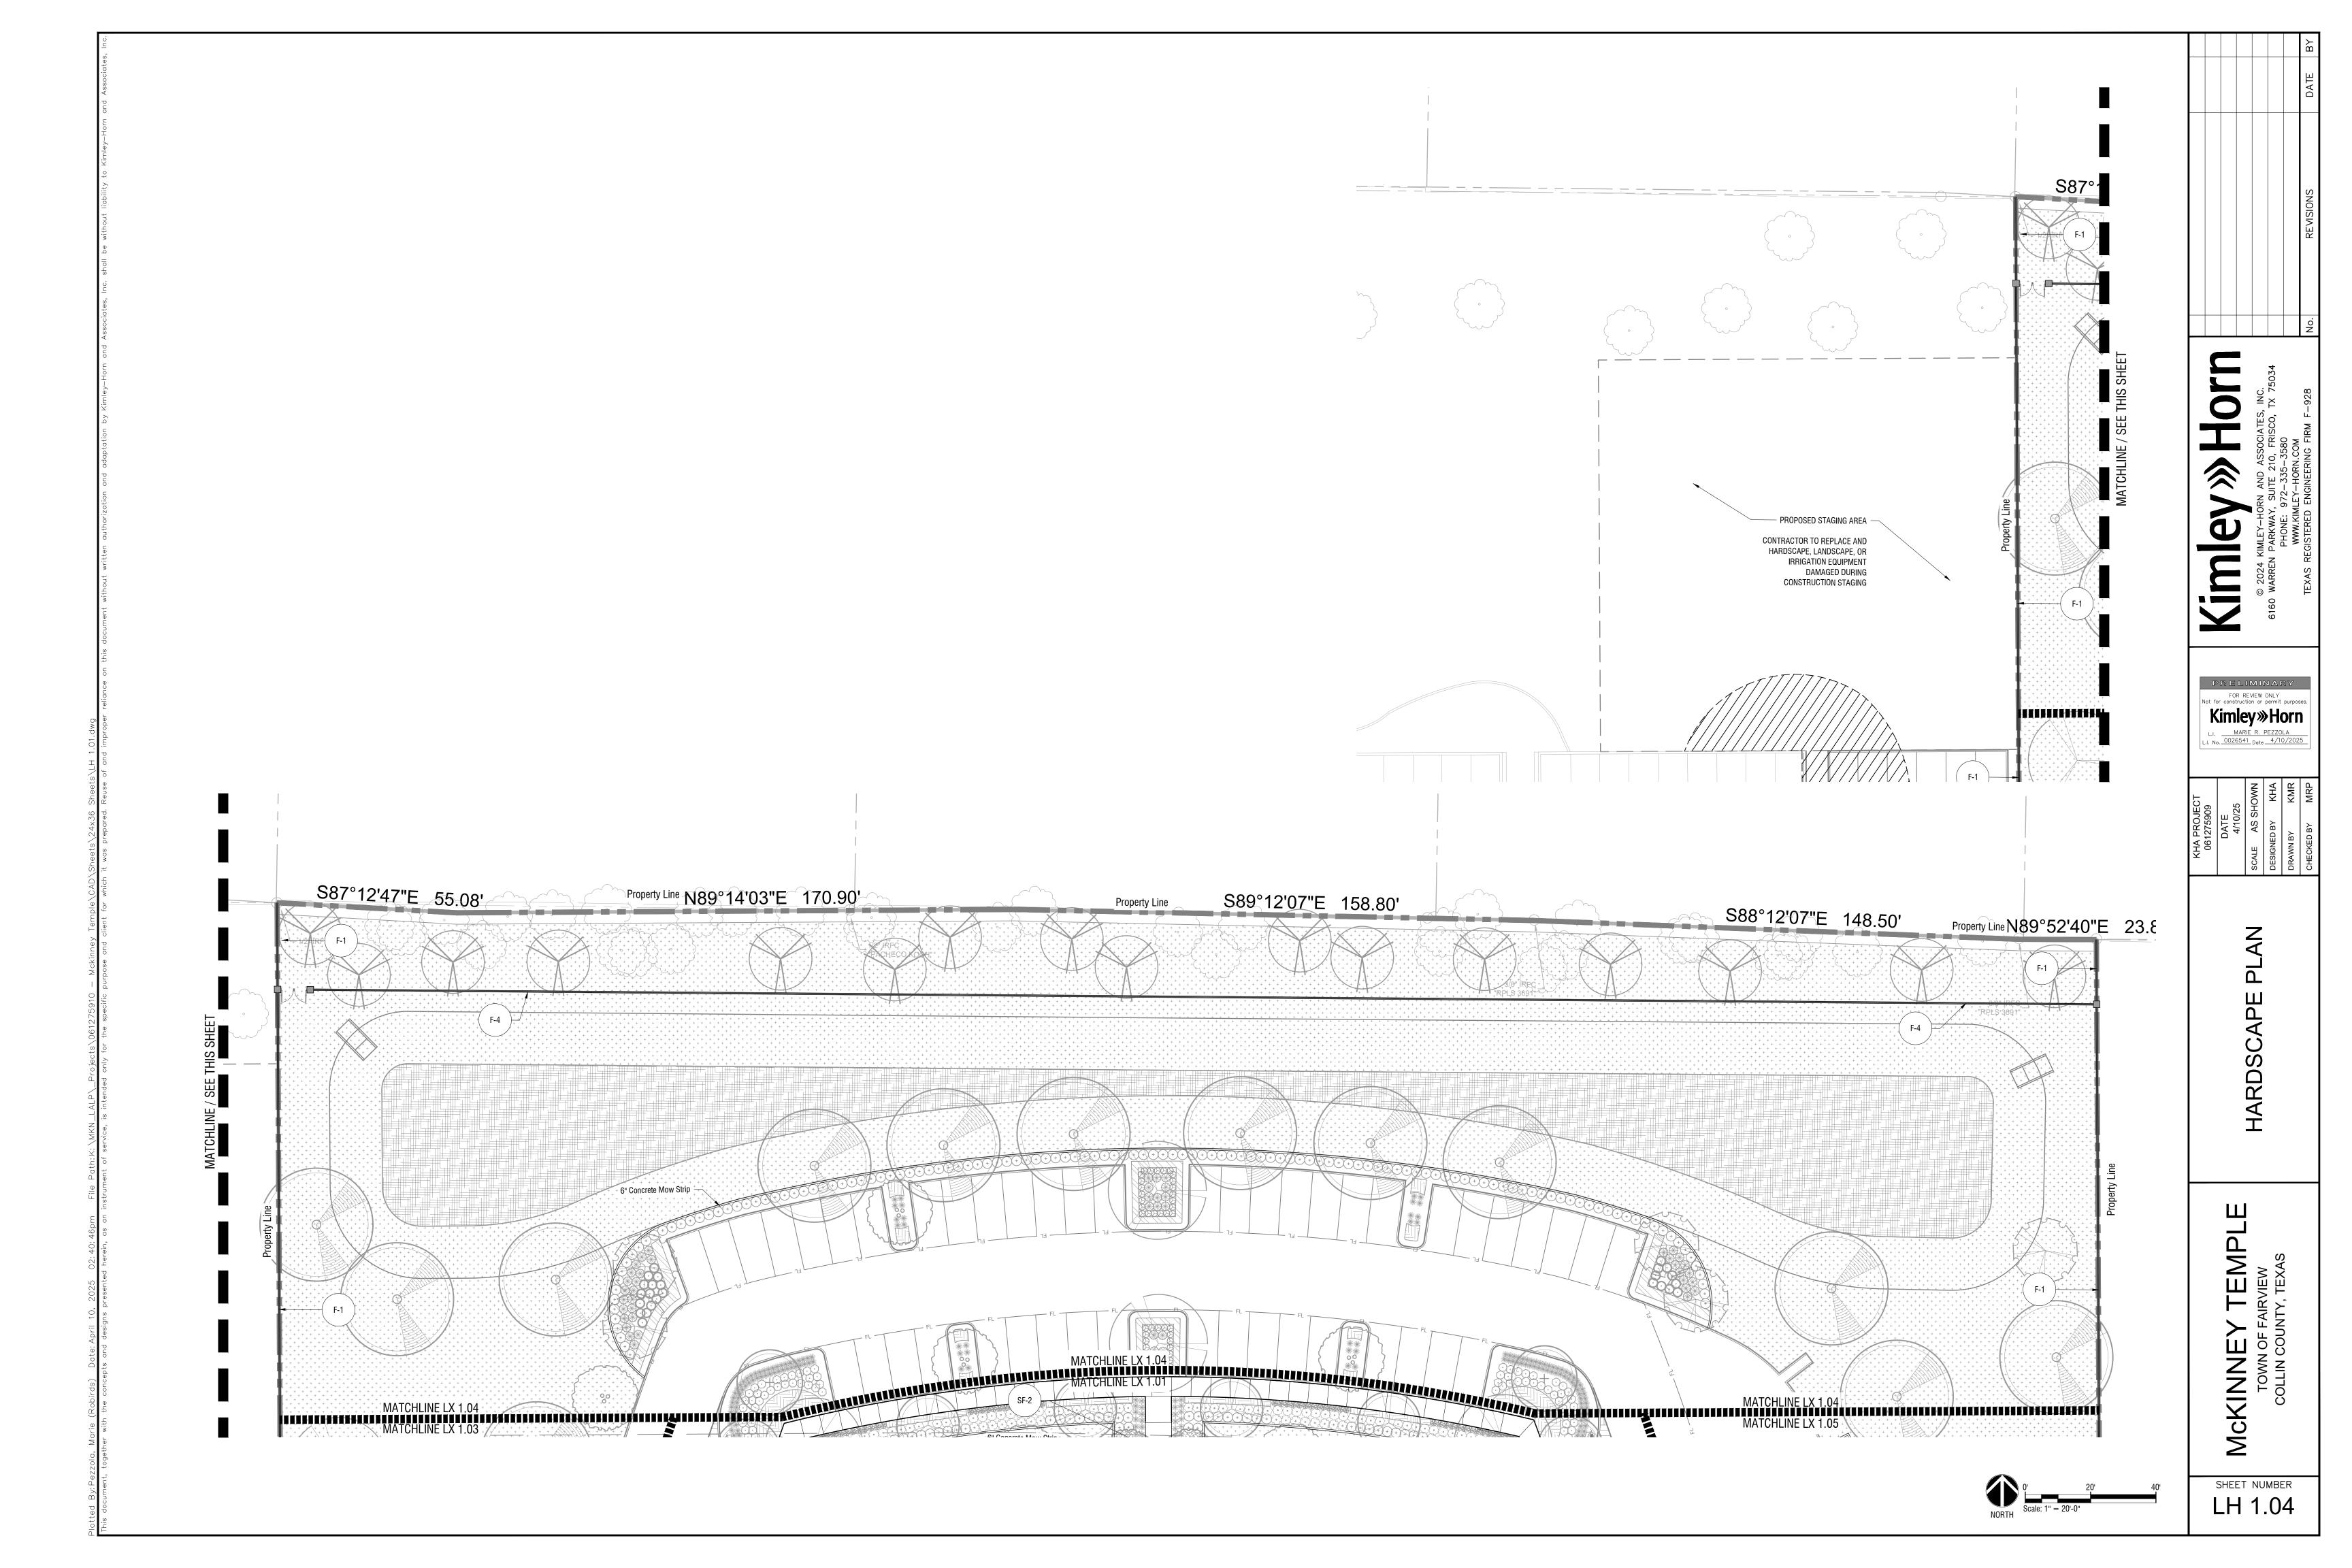

4/10/25 |                            | SCALE AS SHOWN                          | DESIGNED BY KHA                                  | DRAWN BY KMR        | снескер ву МRP |
|                          |                 |                            |                                         |                                                  |                     |                |
|                          | MCKINNEY TEMPIE |                            | TOWN OF FAIRVIEW                        | COLLIN COUNTY TEXAS                              |                     |                |
|                          | SHEE            |                            |                                         | мве<br>0                                         |                     |                |









|                          |                  |                                        |                                                  |                                            | ВΥ             |
|--------------------------|------------------|----------------------------------------|--------------------------------------------------|--------------------------------------------|----------------|
|                          |                  |                                        |                                                  |                                            | DATE           |
|                          |                  |                                        |                                                  |                                            | No. R