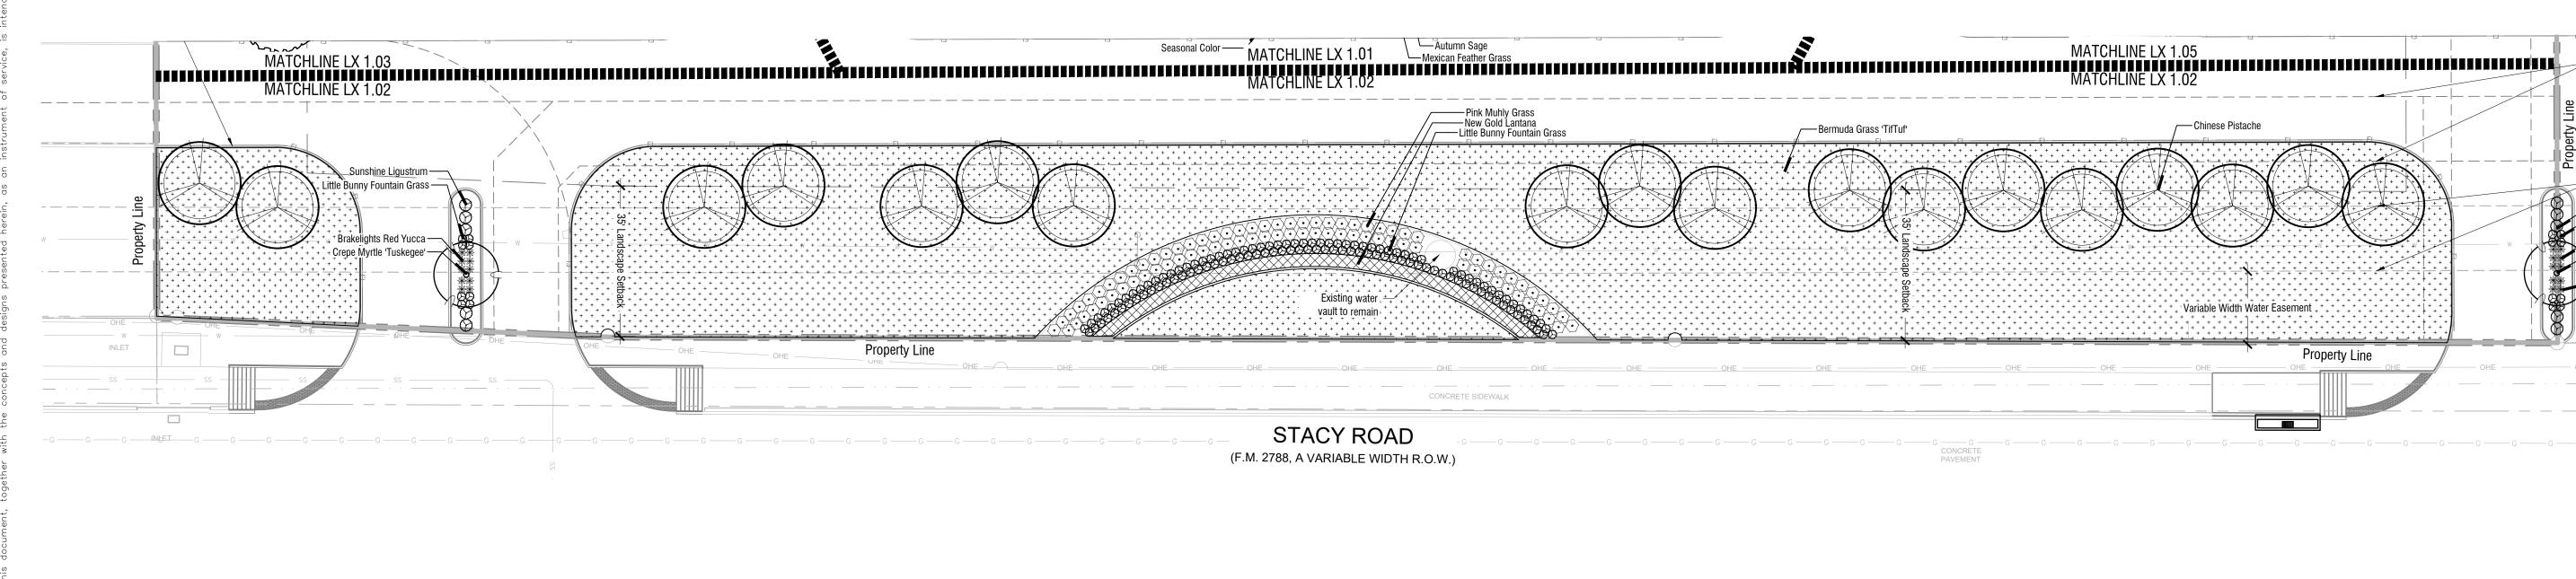

I By:Pezzola, Marie (Robirds) Date: April 10, 2025 01: 32: 27pm File Path: K: \MKN\_LALP\\_Projects\061275910 - Mckinney Temple\CAD\Sheets\24x36 Sheets\LH 1.(

\_\_\_\_\_ CONTRACTOR TO REMOVE EXISTING PLANT MATERIAL IN PROPOSED DRIVE AISLE. ALL IRRIGATION IS TO BE CAPPED AND ADJUSTED IN FIELD TO MAINTAIN 100% COVERAGE ON REMAINING PLANT MATERIAL \_\_\_\_\_ \_\_\_\_