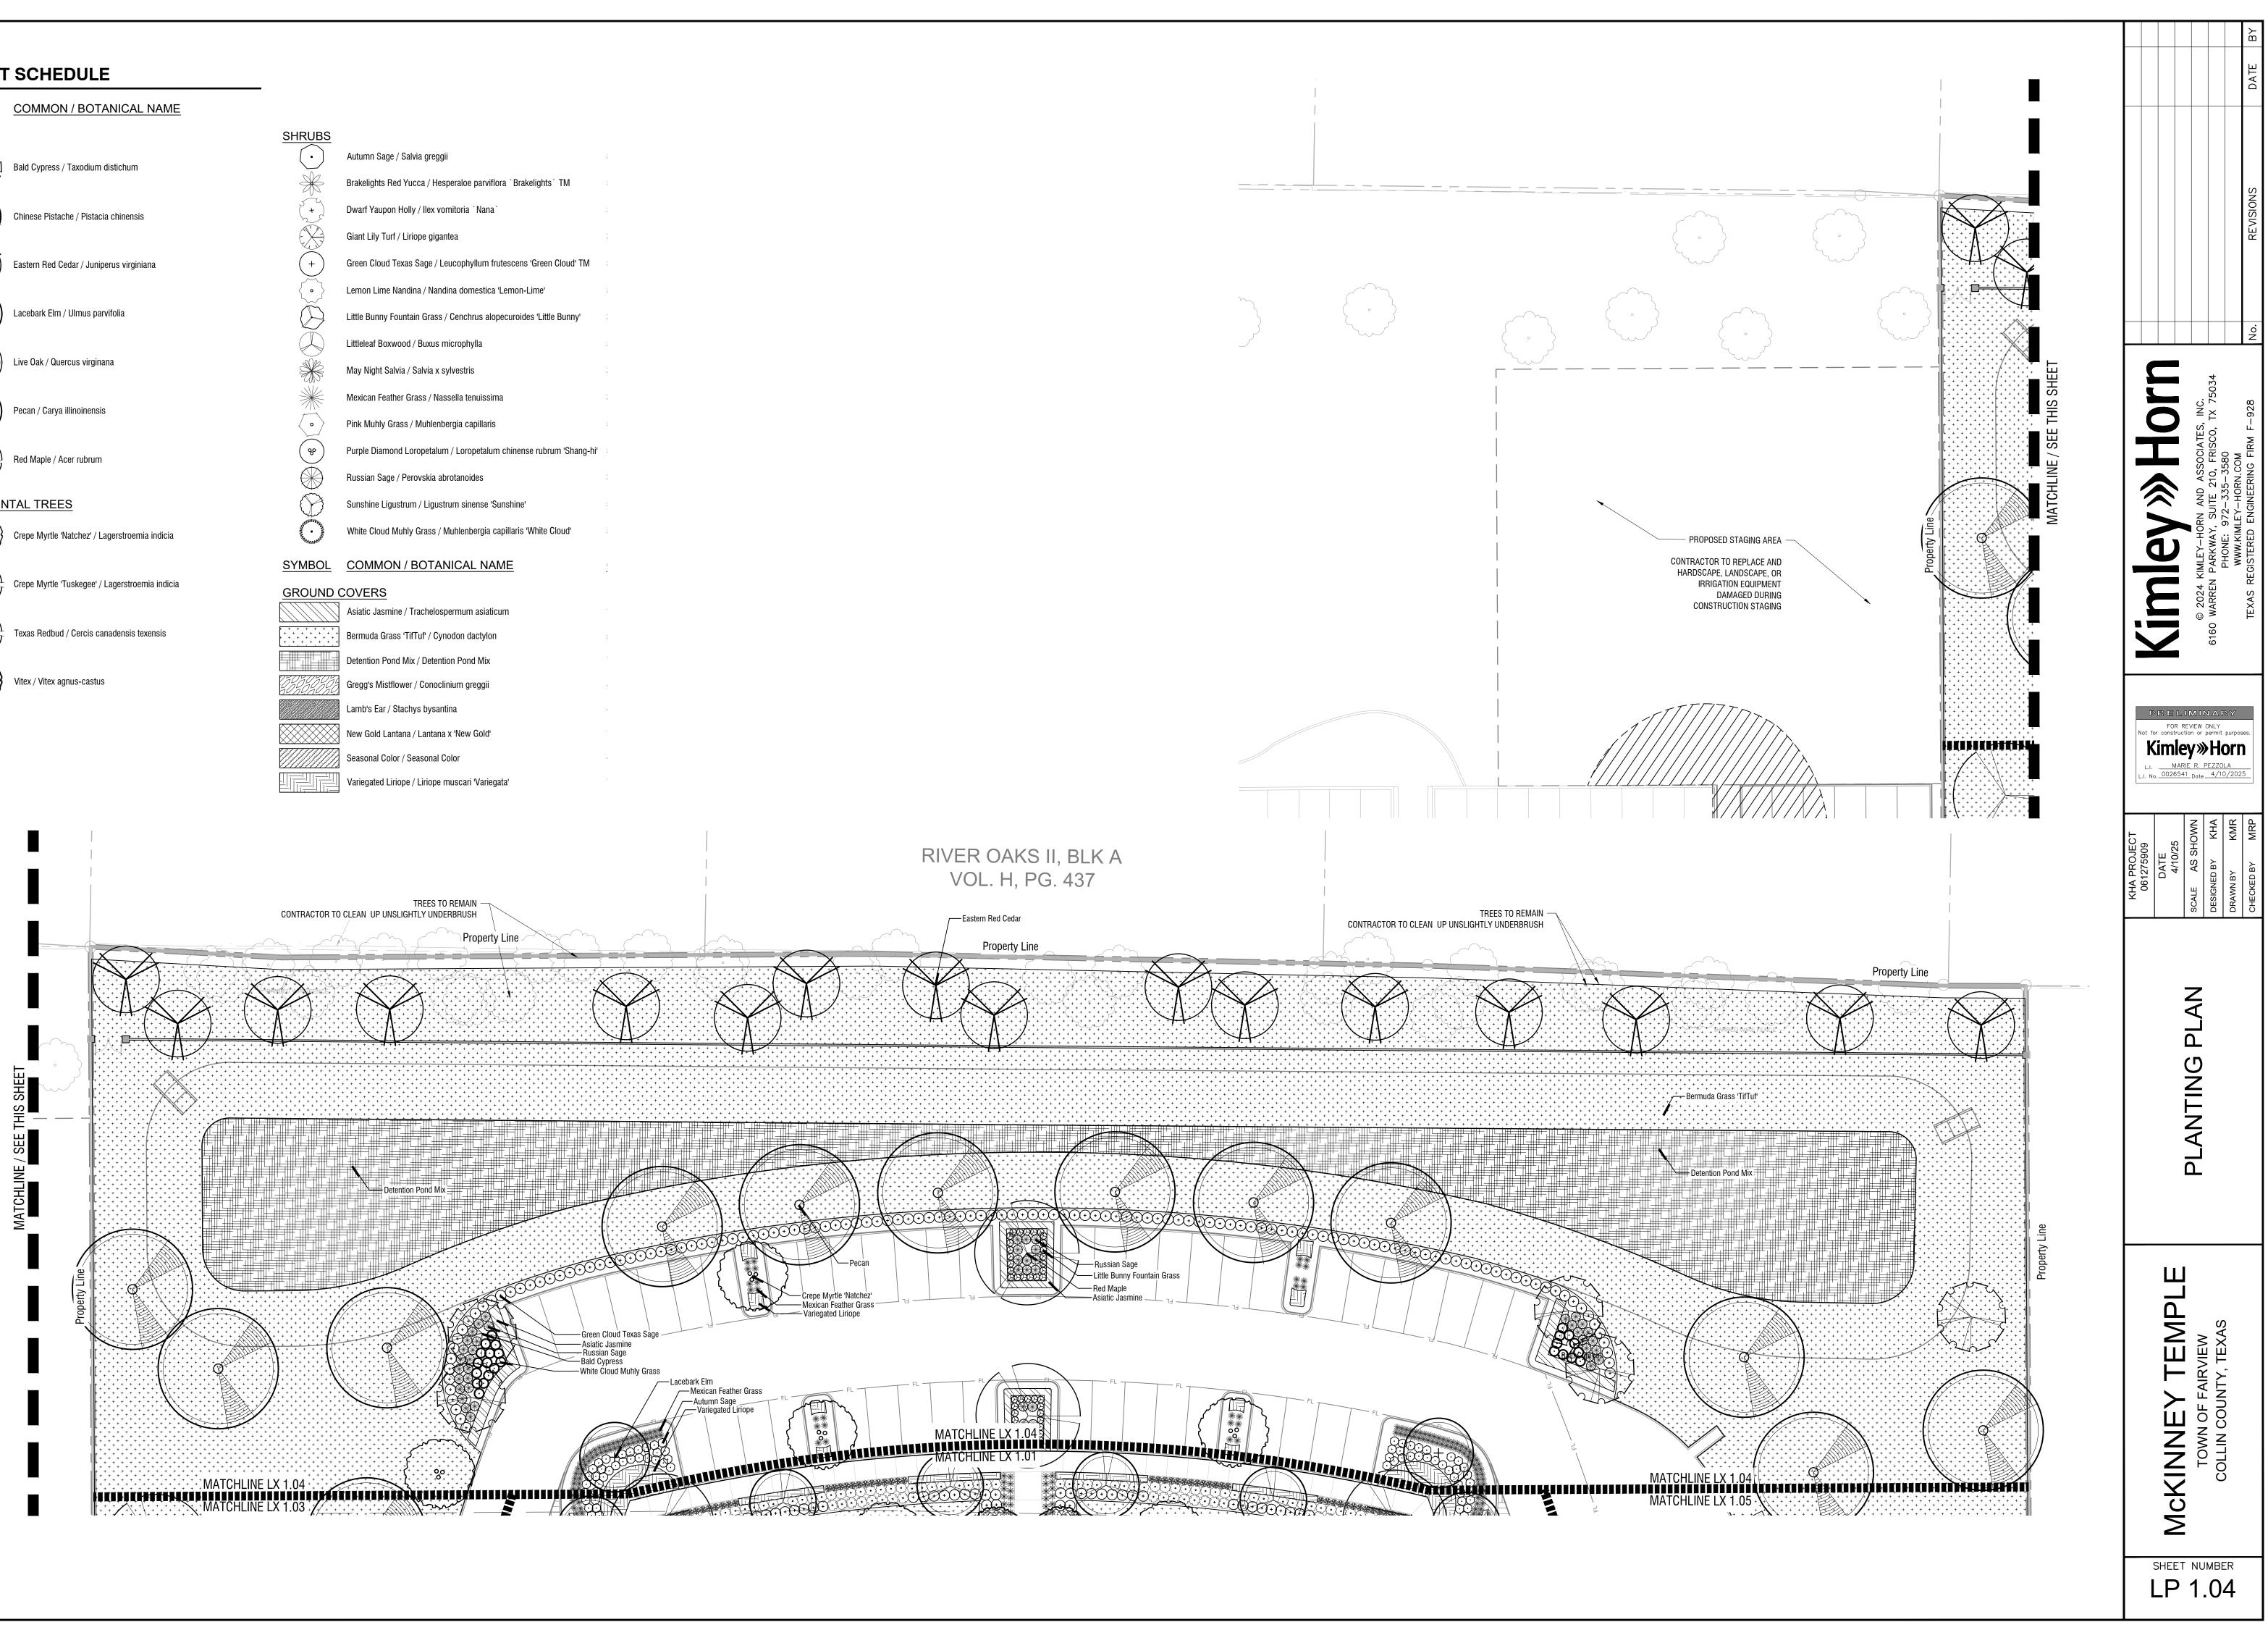

# PLANTING NOTES:

- 1. LANDSCAPE CONTRACTOR SHALL BE RESPONSIBLE FOR VERIFYING THE LOCATION OF ALL UNDERGROUND UTILITIES, PIPES, STRUCTURES, AND LINE RUNS IN THE FIELD PRIOR TO THE INSTALLATION OF ANY PLANT MATERIAL
- 2. IT IS THE RESPONSIBILITY OF THE CONTRACTOR TO ADVISE THE LANDSCAPE ARCHITECT OF ANY CONDITION FOUND ON THE SITE WHICH PROHIBITS INSTALLATION AS SHOWN ON THESE DRAWINGS.
- 3. ALL PLANT MATERIAL SHALL BE MAINTAINED IN A HEALTHY AND GROWING CONDITION AND MUST BE REPLACED WITH PLANT MATERIAL OF SAME VARIETY AND SIZE IF DAMAGED, DESTROYED, OR REMOVED.
- 4. LANDSCAPE CONTRACTOR SHALL BE RESPONSIBLE FOR FINE GRADING AND REMOVAL OF DEBRIS PRIOR TO PLANTING IN ALL AREAS. 5. FINAL FINISH GRADING SHALL BE REVIEWED BY THE LANDSCAPE ARCHITECT. LANDSCAPE CONTRACTOR
- SHALL BE RESPONSIBLE FOR ANY ADDITIONAL TOPSOIL REQUIRED TO CREATE A SMOOTH CONDITION PRIOR TO PLANTING. 6. ALL PLANT QUANTITIES LISTED ARE FOR INFORMATION ONLY. IT IS THE CONTRACTOR'S RESPONSIBILITY
- TO PROVIDE FULL COVERAGE IN ALL PLANTING AREAS AS SPECIFIED IN THE PLANT SCHEDULE AND VERIFY ALL QUANTITIES. 7. ALL PLANT MATERIAL SHALL CONFORM TO THE SPECIFICATIONS AND SIZES GIVEN IN THE PLANT LIST AND
- SHALL BE NURSERY GROWN IN ACCORDANCE WITH THE AMERICAN STANDARD FOR NURSERY STOCK. LATEST EDITION AMERICAN ASSOCIATION OF NURSERYMEN STANDARDS. ANY PLANT SUBSTITUTION SHALL BE APPROVED BY LANDSCAPE ARCHITECT PRIOR TO PURCHASE.
- 8. LANDSCAPE CONTRACTOR IS RESPONSIBLE FOR ANY COORDINATION WITH OTHER CONTRACTORS ON SITE AS REQUIRED TO ACCOMPLISH ALL PLANTING OPERATIONS. 9. ALL NEW PLANTING AREAS TO BE AMENDED PER SPECIFICATIONS.
- 10. ANY PLANT MATERIAL THAT DOES NOT SURVIVE SHALL BE REPLACED WITH AN EQUIVALENT SIZE AND SPECIES WITHIN THIRTY (30) DAYS. 11. PLANT MATERIAL SHALL BE PRUNED AS NECESSARY TO CONTROL SIZE BUT NOT TO DISRUPT THE NATURAL GROWTH PATTERN OR CHARACTERISTIC FORM OF THE PLANT EXCEPT AS NECESSARY TO
- ACHIEVE HEIGHT CLEARANCE FOR VISIBILITY AND PEDESTRIAN PASSAGE OR TO ACHIEVE A CONTINUOUS OPAQUE HEDGE IF REQUIRED. 12. LANDSCAPED AREAS SHALL BE KEPT FREE OF TRASH, WEEDS, DEBRIS, AND DEAD PLANT MATERIAL.
- 13. ALL LIME STABILIZED SOIL & INORGANIC SELECT FILL FOR BUILDING SHOULD BE REMOVED FROM PLANTING AREAS TO A DEPTH OF 24" & REPLACED WITH ORGANIC IMPORTED TOPSOIL FILL. 14. TREES OVERHANGING PEDESTRIAN WALKWAYS SHALL HAVE 7' CLEAR TRUNK HEIGHT TO MEET
- ACCESSIBILITY REQUIREMENTS. TREES OVERHANGING PUBLIC STREETS AND FIRE LANE SHALL HAVE A 14' MIN. CLEAR TRUNK HEIGHT.
- 15. CONTRACTOR TO PROVIDE 12 MONTH WARRANTY & MAINTENANCE AFTER FINAL ACCEPTANCE. 16. ALL AREAS DISTURBED BY CONSTRUCTION ACTIVITY (NOT ALREADY INCLUDED IN PLANTING PLANS) TO BE FINE GRADED, AND PLANTED WITH PLANTED WITH PLANTS OR SOD TO MATCH EXISTING CONDITIONS.

# SYMBOLS LEGEND:

GENERAL CENTER LINE MATCHLINE LX 1.XX MATCHLINE MATCHLINE LX 1.XX \_\_\_\_EJ EXPANSION JOINT CONTROL JOINT  $\chi$  Detail Number X.XX / Sheet Number DETAIL ENLARGEMENT REFERENCE **\* = = = =** = = X-1 MATERIAL REFERENCE DETAIL NUMBER X DETAIL REFERENCE SHEET NUMBER \ x.xx / ELEVATION REFERENCE SECTION REFERENCE LX.XX ABBREVIATIONS

### PLANT SCHEDULE

Vitex / Vitex agnus-castus

0

SYMBOL COMMON / BOTANICAL NAME SHRUBS Autumn Sage / Salvia greggii Brakelights Red Yucca / Hesperaloe parviflora `Brakelights` TM Dwarf Yaupon Holly / Ilex vomitoria `Nana` Giant Lily Turf / Liriope gigantea Green Cloud Texas Sage / Leucophyllum frutescens 'Green Cloud' TM Lemon Lime Nandina / Nandina domestica 'Lemon-Lime' Little Bunny Fountain Grass / Cenchrus alopecuroides 'Little Bunny' Littleleaf Boxwood / Buxus microphylla May Night Salvia / Salvia x sylvestris Mexican Feather Grass / Nassella tenuissima Pink Muhly Grass / Muhlenbergia capillaris Purple Diamond Loropetalum / Loropetalum chinense rubrum 'Shang-hi' 00 Russian Sage / Perovskia abrotanoides Sunshine Ligustrum / Ligustrum sinense 'Sunshine' White Cloud Muhly Grass / Muhlenbergia capillaris 'White Cloud' SYMBOL COMMON / BOTANICAL NAME GROUND COVERS Asiatic Jasmine / Trachelospermum asiaticum Bermuda Grass 'TifTuf' / Cynodon dactylon Detention Pond Mix / Detention Pond Mix Gregg's Mistflower / Conoclinium greggii Lamb's Ear / Stachys bysantina New Gold Lantana / Lantana x 'New Gold'