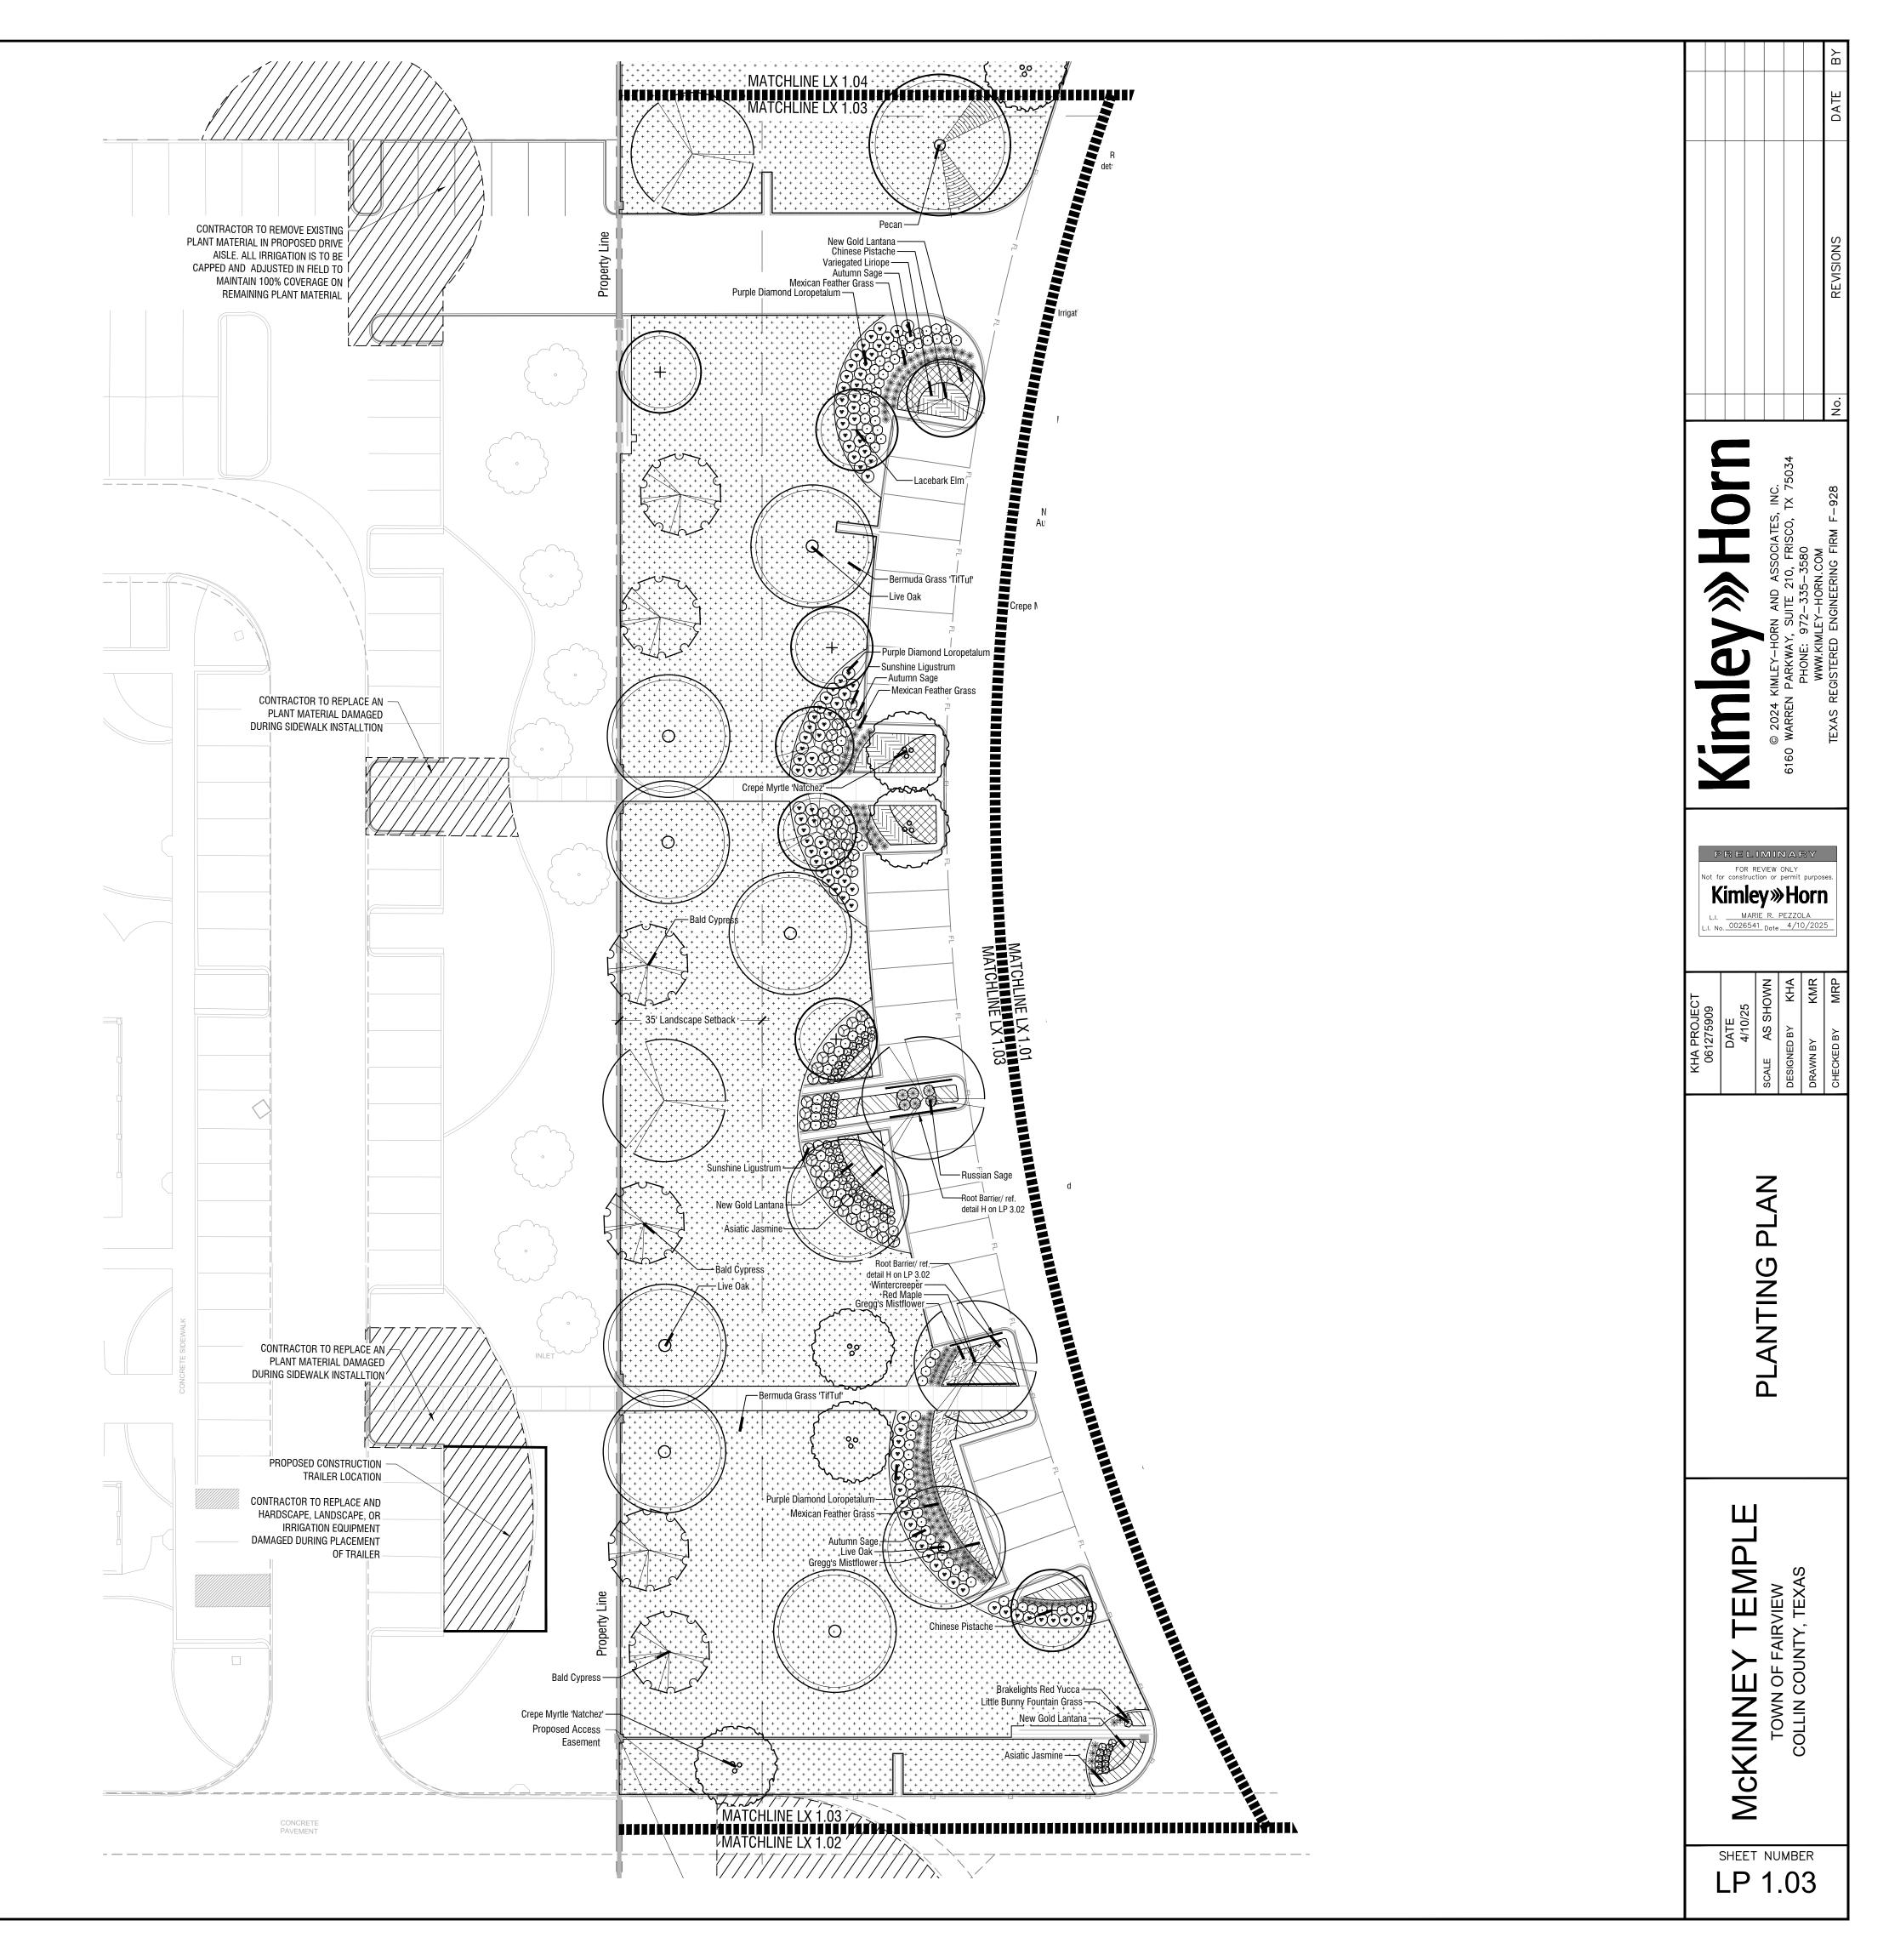

I By:Pezzola, Marie (Robirds) Date: April 10, 2025 01: 32: 27pm File Path: K: \MKN\_LALP\\_Projects\061275910 - Mckinney Temple\CAD\Sheets\24x36 Sheets\LH 1.(

\_\_\_\_\_ CONTRACTOR TO REMOVE EXISTING PLANT MATERIAL IN PROPOSED DRIVE AISLE. ALL IRRIGATION IS TO BE CAPPED AND ADJUSTED IN FIELD TO MAINTAIN 100% COVERAGE ON REMAINING PLANT MATERIAL \_\_\_\_\_ \_\_\_\_