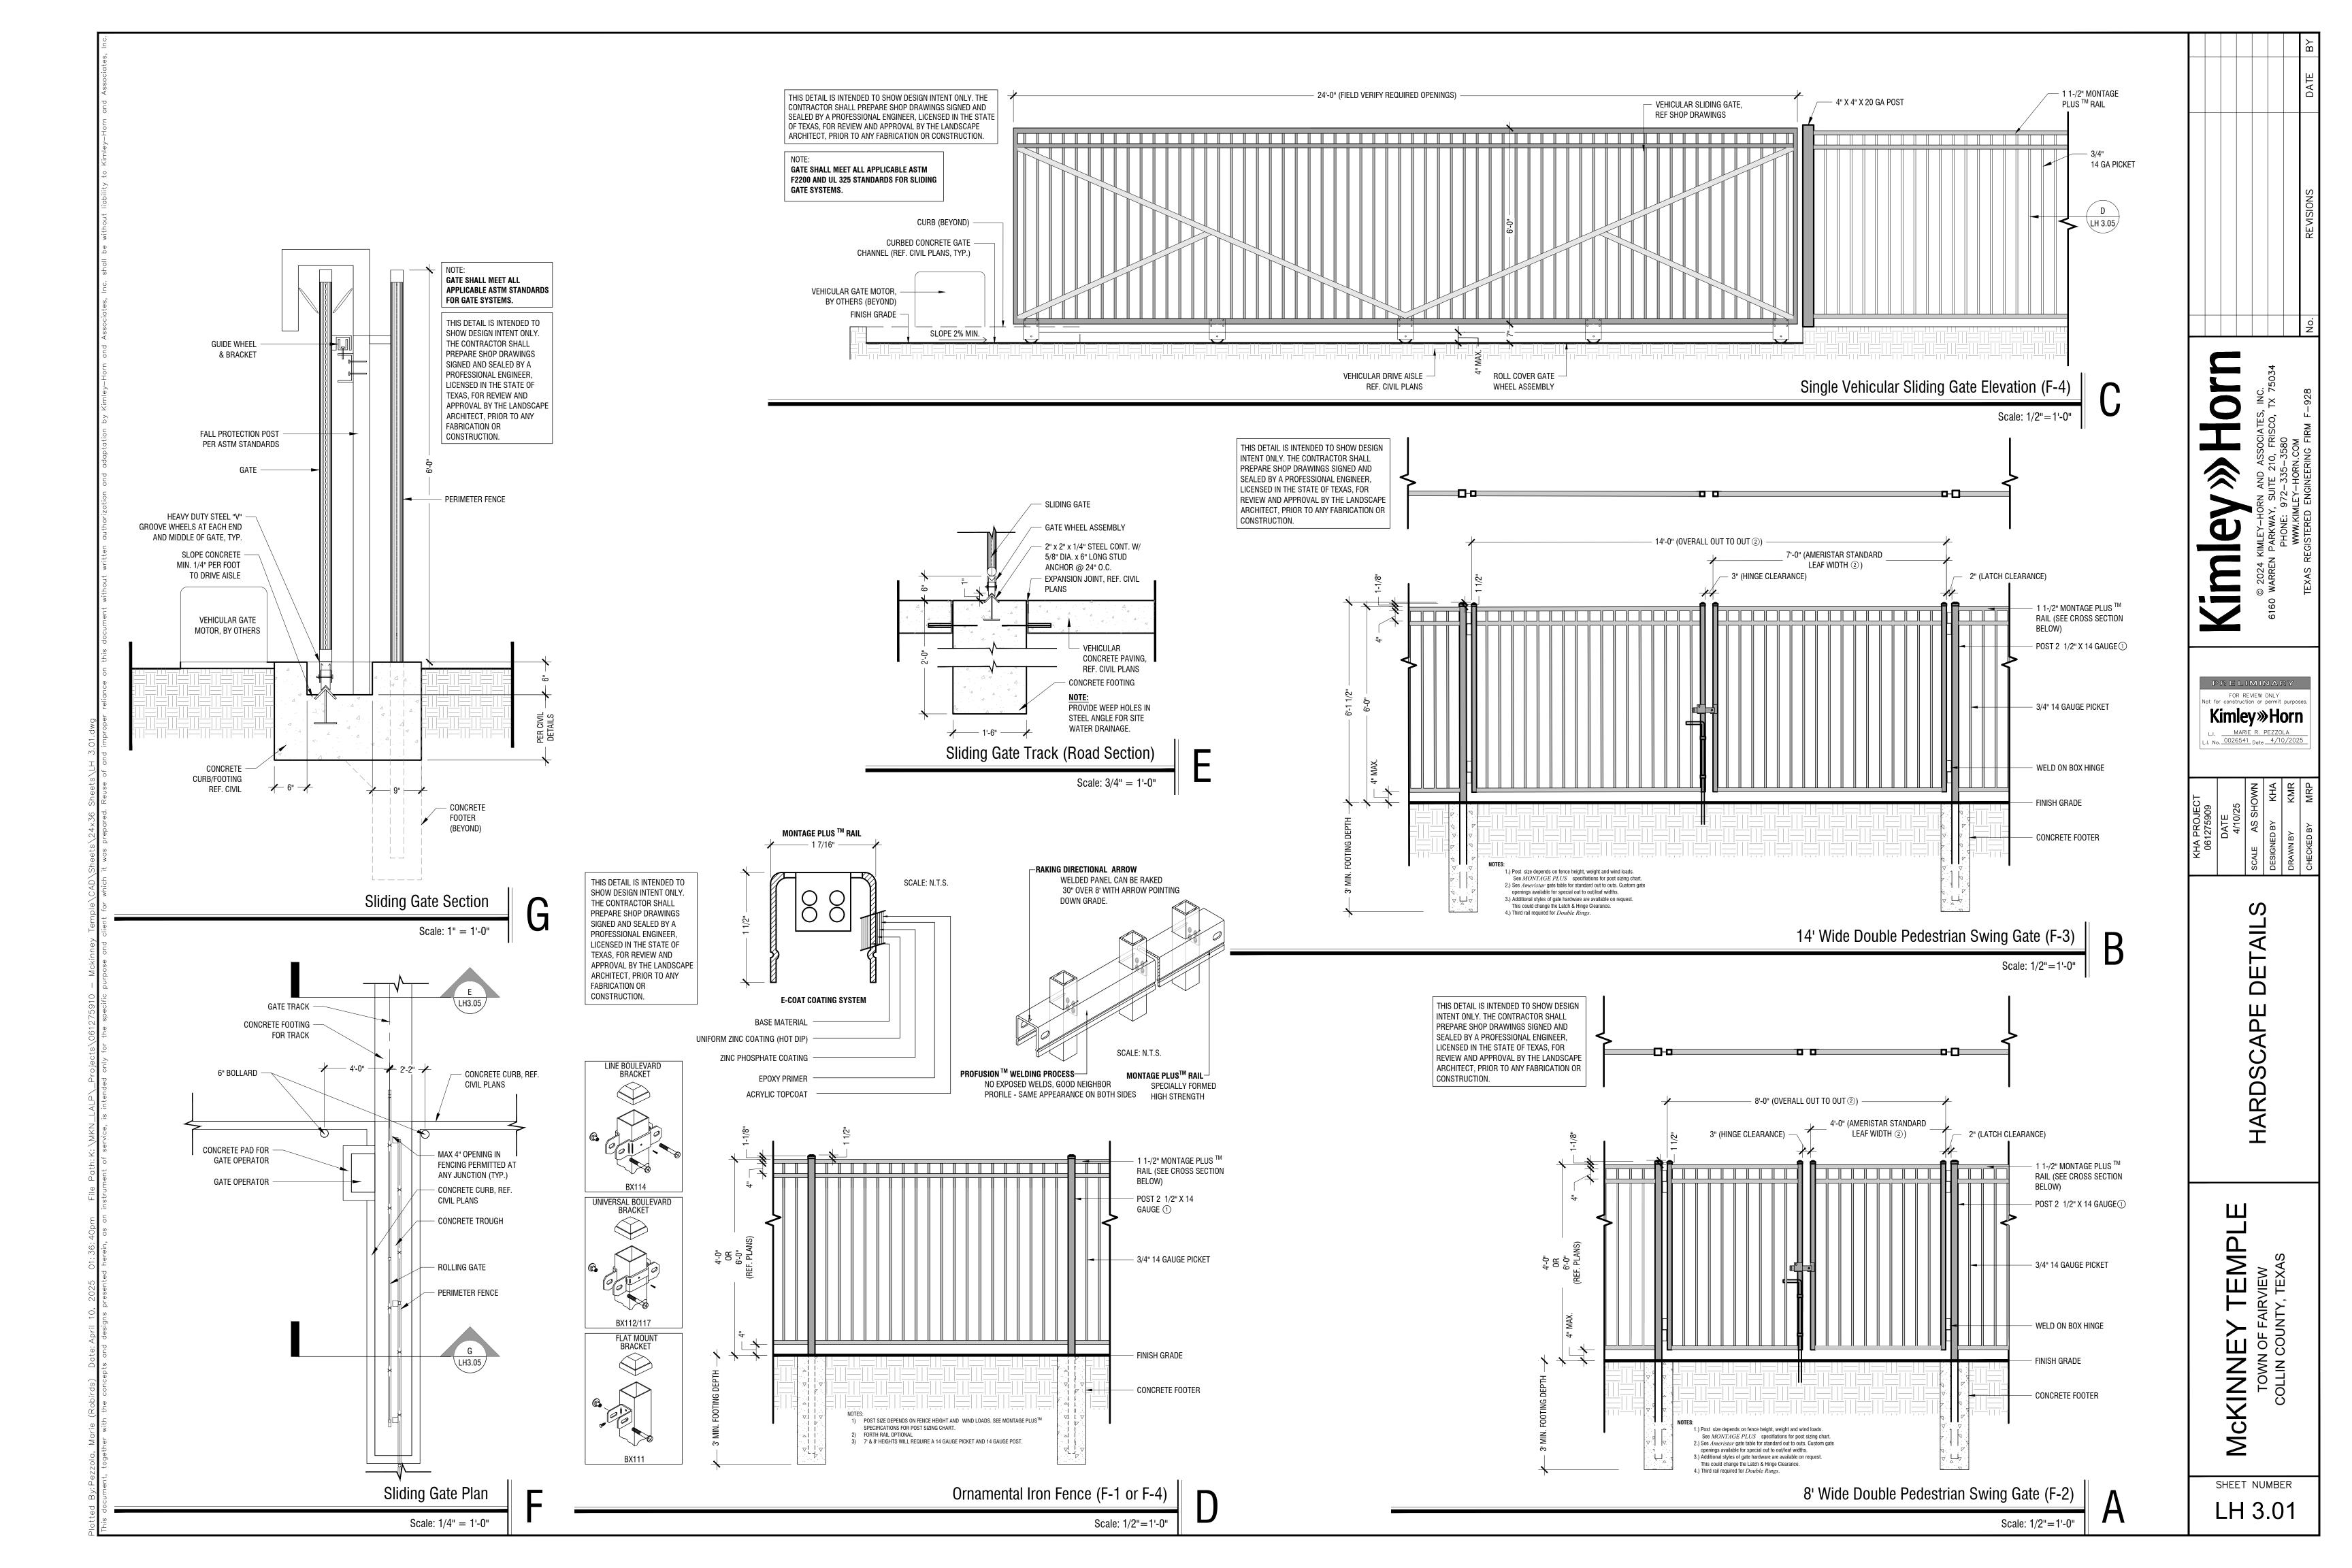

# **IRRIGATION NOTES:**

- 1. AN AUTOMATIC IRRIGATION SYSTEM SHALL BE PROVIDED FOR ALL PLANTING AREAS. OVER SPRAY ON STREETS AND WALKS IS PROHIBITED. IRRIGATION SYSTEMS SHALL BE MAINTAINED AND REPLACED AS NECESSARY.
- 3. ALL PLANTING AREAS TO BE FULLY IRRIGATED. - 4
- IRRIGATION SYSTEM TO HAVE A FULLY AUTOMATED CONTROL SYSTEM. 5. ANY EXISTING PLANTING DAMAGED DURING CONSTRUCTION IS TO BE REPLACED AT NO COST THE OWNER.
- 6. IF THE EXISTING IRRIGATION SYSTEM IS DAMAGED OR TURNED OFF DURING CONSTRUCTION ACTIVITIES, IT WILL BE THE RESPONSIBILITY OF THE CONTRACTOR TO HAND WATER ALL PLANT MATERIAL AS NEEDED.