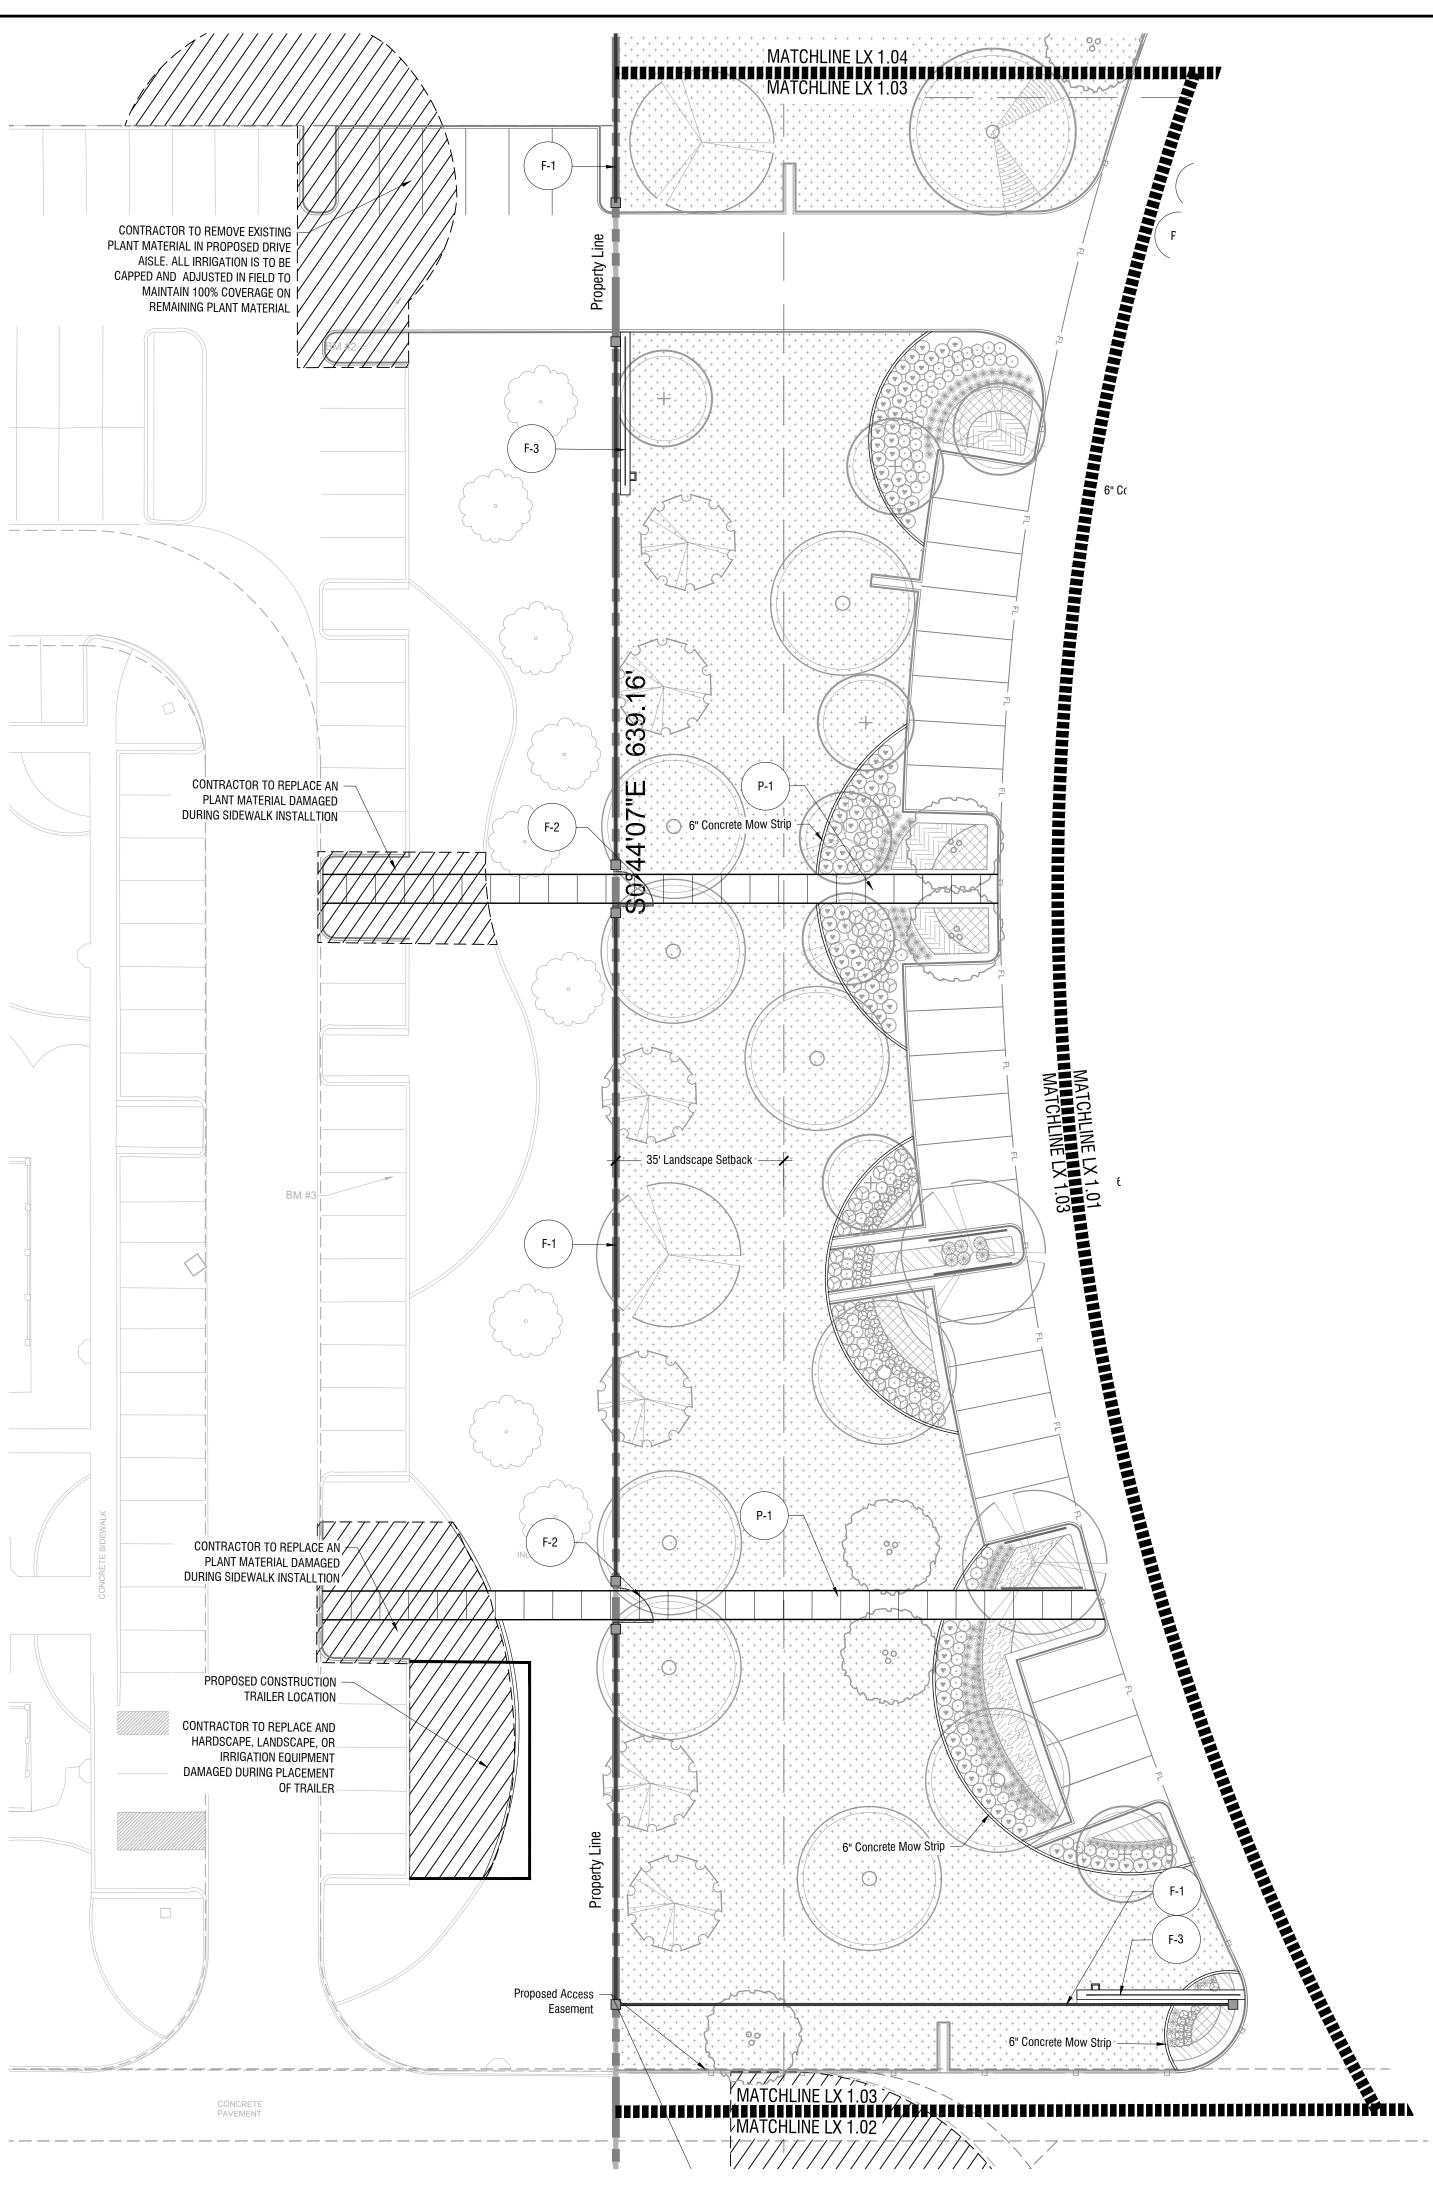

I By:Pezzola, Marie (Robirds) Date: April 10, 2025 01: 32: 27pm File Path: K: \MKN\_LALP\\_Projects\061275910 - Mckinney Temple\CAD\Sheets\24x36 Sheets\LH 1.(

\_\_\_\_\_ CONTRACTOR TO REMOVE EXISTING PLANT MATERIAL IN PROPOSED DRIVE AISLE. ALL IRRIGATION IS TO BE CAPPED AND ADJUSTED IN FIELD TO MAINTAIN 100% COVERAGE ON REMAINING PLANT MATERIAL \_\_\_\_\_ \_\_\_\_