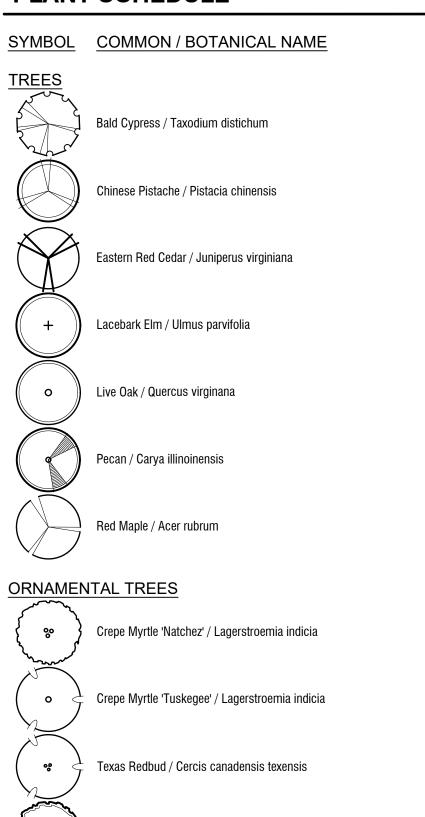

### PLANT SCHEDULE

Vitex / Vitex agnus-castus

0

SYMBOL COMMON / BOTANICAL NAME SHRUBS Autumn Sage / Salvia greggii Brakelights Red Yucca / Hesperaloe parviflora `Brakelights` TM Dwarf Yaupon Holly / Ilex vomitoria `Nana` Giant Lily Turf / Liriope gigantea Green Cloud Texas Sage / Leucophyllum frutescens 'Green Cloud' TM Lemon Lime Nandina / Nandina domestica 'Lemon-Lime' Little Bunny Fountain Grass / Cenchrus alopecuroides 'Little Bunny' Littleleaf Boxwood / Buxus microphylla May Night Salvia / Salvia x sylvestris Mexican Feather Grass / Nassella tenuissima Pink Muhly Grass / Muhlenbergia capillaris Purple Diamond Loropetalum / Loropetalum chinense rubrum 'Shang-hi' 00 Russian Sage / Perovskia abrotanoides Sunshine Ligustrum / Ligustrum sinense 'Sunshine' White Cloud Muhly Grass / Muhlenbergia capillaris 'White Cloud' SYMBOL COMMON / BOTANICAL NAME GROUND COVERS Asiatic Jasmine / Trachelospermum asiaticum Bermuda Grass 'TifTuf' / Cynodon dactylon Detention Pond Mix / Detention Pond Mix Gregg's Mistflower / Conoclinium greggii Lamb's Ear / Stachys bysantina New Gold Lantana / Lantana x 'New Gold'