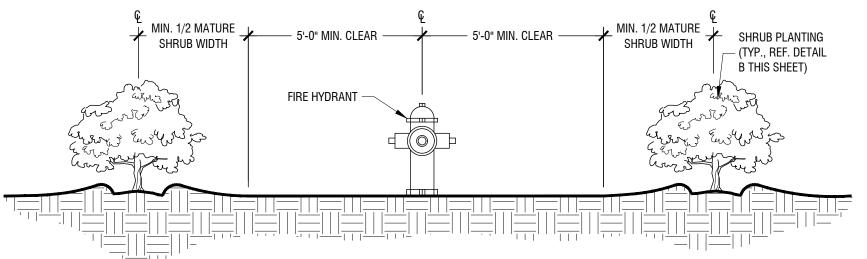

# PLANTING NOTES:

- 1. LANDSCAPE CONTRACTOR SHALL BE RESPONSIBLE FOR VERIFYING THE LOCATION OF ALL UNDERGROUND UTILITIES, PIPES, STRUCTURES, AND LINE RUNS IN THE FIELD PRIOR TO THE INSTALLATION OF ANY PLANT MATERIAL
- 2. IT IS THE RESPONSIBILITY OF THE CONTRACTOR TO ADVISE THE LANDSCAPE ARCHITECT OF ANY CONDITION FOUND ON THE SITE WHICH PROHIBITS INSTALLATION AS SHOWN ON THESE DRAWINGS.
- 3. ALL PLANT MATERIAL SHALL BE MAINTAINED IN A HEALTHY AND GROWING CONDITION AND MUST BE REPLACED WITH PLANT MATERIAL OF SAME VARIETY AND SIZE IF DAMAGED, DESTROYED, OR REMOVED.
- 4. LANDSCAPE CONTRACTOR SHALL BE RESPONSIBLE FOR FINE GRADING AND REMOVAL OF DEBRIS PRIOR TO PLANTING IN ALL AREAS. 5. FINAL FINISH GRADING SHALL BE REVIEWED BY THE LANDSCAPE ARCHITECT. LANDSCAPE CONTRACTOR
- SHALL BE RESPONSIBLE FOR ANY ADDITIONAL TOPSOIL REQUIRED TO CREATE A SMOOTH CONDITION PRIOR TO PLANTING. 6. ALL PLANT QUANTITIES LISTED ARE FOR INFORMATION ONLY. IT IS THE CONTRACTOR'S RESPONSIBILITY
- TO PROVIDE FULL COVERAGE IN ALL PLANTING AREAS AS SPECIFIED IN THE PLANT SCHEDULE AND VERIFY ALL QUANTITIES. 7. ALL PLANT MATERIAL SHALL CONFORM TO THE SPECIFICATIONS AND SIZES GIVEN IN THE PLANT LIST AND
- SHALL BE NURSERY GROWN IN ACCORDANCE WITH THE AMERICAN STANDARD FOR NURSERY STOCK. LATEST EDITION AMERICAN ASSOCIATION OF NURSERYMEN STANDARDS. ANY PLANT SUBSTITUTION SHALL BE APPROVED BY LANDSCAPE ARCHITECT PRIOR TO PURCHASE.
- 8. LANDSCAPE CONTRACTOR IS RESPONSIBLE FOR ANY COORDINATION WITH OTHER CONTRACTORS ON SITE AS REQUIRED TO ACCOMPLISH ALL PLANTING OPERATIONS. 9. ALL NEW PLANTING AREAS TO BE AMENDED PER SPECIFICATIONS.
- 10. ANY PLANT MATERIAL THAT DOES NOT SURVIVE SHALL BE REPLACED WITH AN EQUIVALENT SIZE AND SPECIES WITHIN THIRTY (30) DAYS. 11. PLANT MATERIAL SHALL BE PRUNED AS NECESSARY TO CONTROL SIZE BUT NOT TO DISRUPT THE NATURAL GROWTH PATTERN OR CHARACTERISTIC FORM OF THE PLANT EXCEPT AS NECESSARY TO
- ACHIEVE HEIGHT CLEARANCE FOR VISIBILITY AND PEDESTRIAN PASSAGE OR TO ACHIEVE A CONTINUOUS OPAQUE HEDGE IF REQUIRED. 12. LANDSCAPED AREAS SHALL BE KEPT FREE OF TRASH, WEEDS, DEBRIS, AND DEAD PLANT MATERIAL.
- 13. ALL LIME STABILIZED SOIL & INORGANIC SELECT FILL FOR BUILDING SHOULD BE REMOVED FROM PLANTING AREAS TO A DEPTH OF 24" & REPLACED WITH ORGANIC IMPORTED TOPSOIL FILL. 14. TREES OVERHANGING PEDESTRIAN WALKWAYS SHALL HAVE 7' CLEAR TRUNK HEIGHT TO MEET
- ACCESSIBILITY REQUIREMENTS. TREES OVERHANGING PUBLIC STREETS AND FIRE LANE SHALL HAVE A 14' MIN. CLEAR TRUNK HEIGHT.
- 15. CONTRACTOR TO PROVIDE 12 MONTH WARRANTY & MAINTENANCE AFTER FINAL ACCEPTANCE. 16. ALL AREAS DISTURBED BY CONSTRUCTION ACTIVITY (NOT ALREADY INCLUDED IN PLANTING PLANS) TO BE FINE GRADED, AND PLANTED WITH PLANTED WITH PLANTS OR SOD TO MATCH EXISTING CONDITIONS.