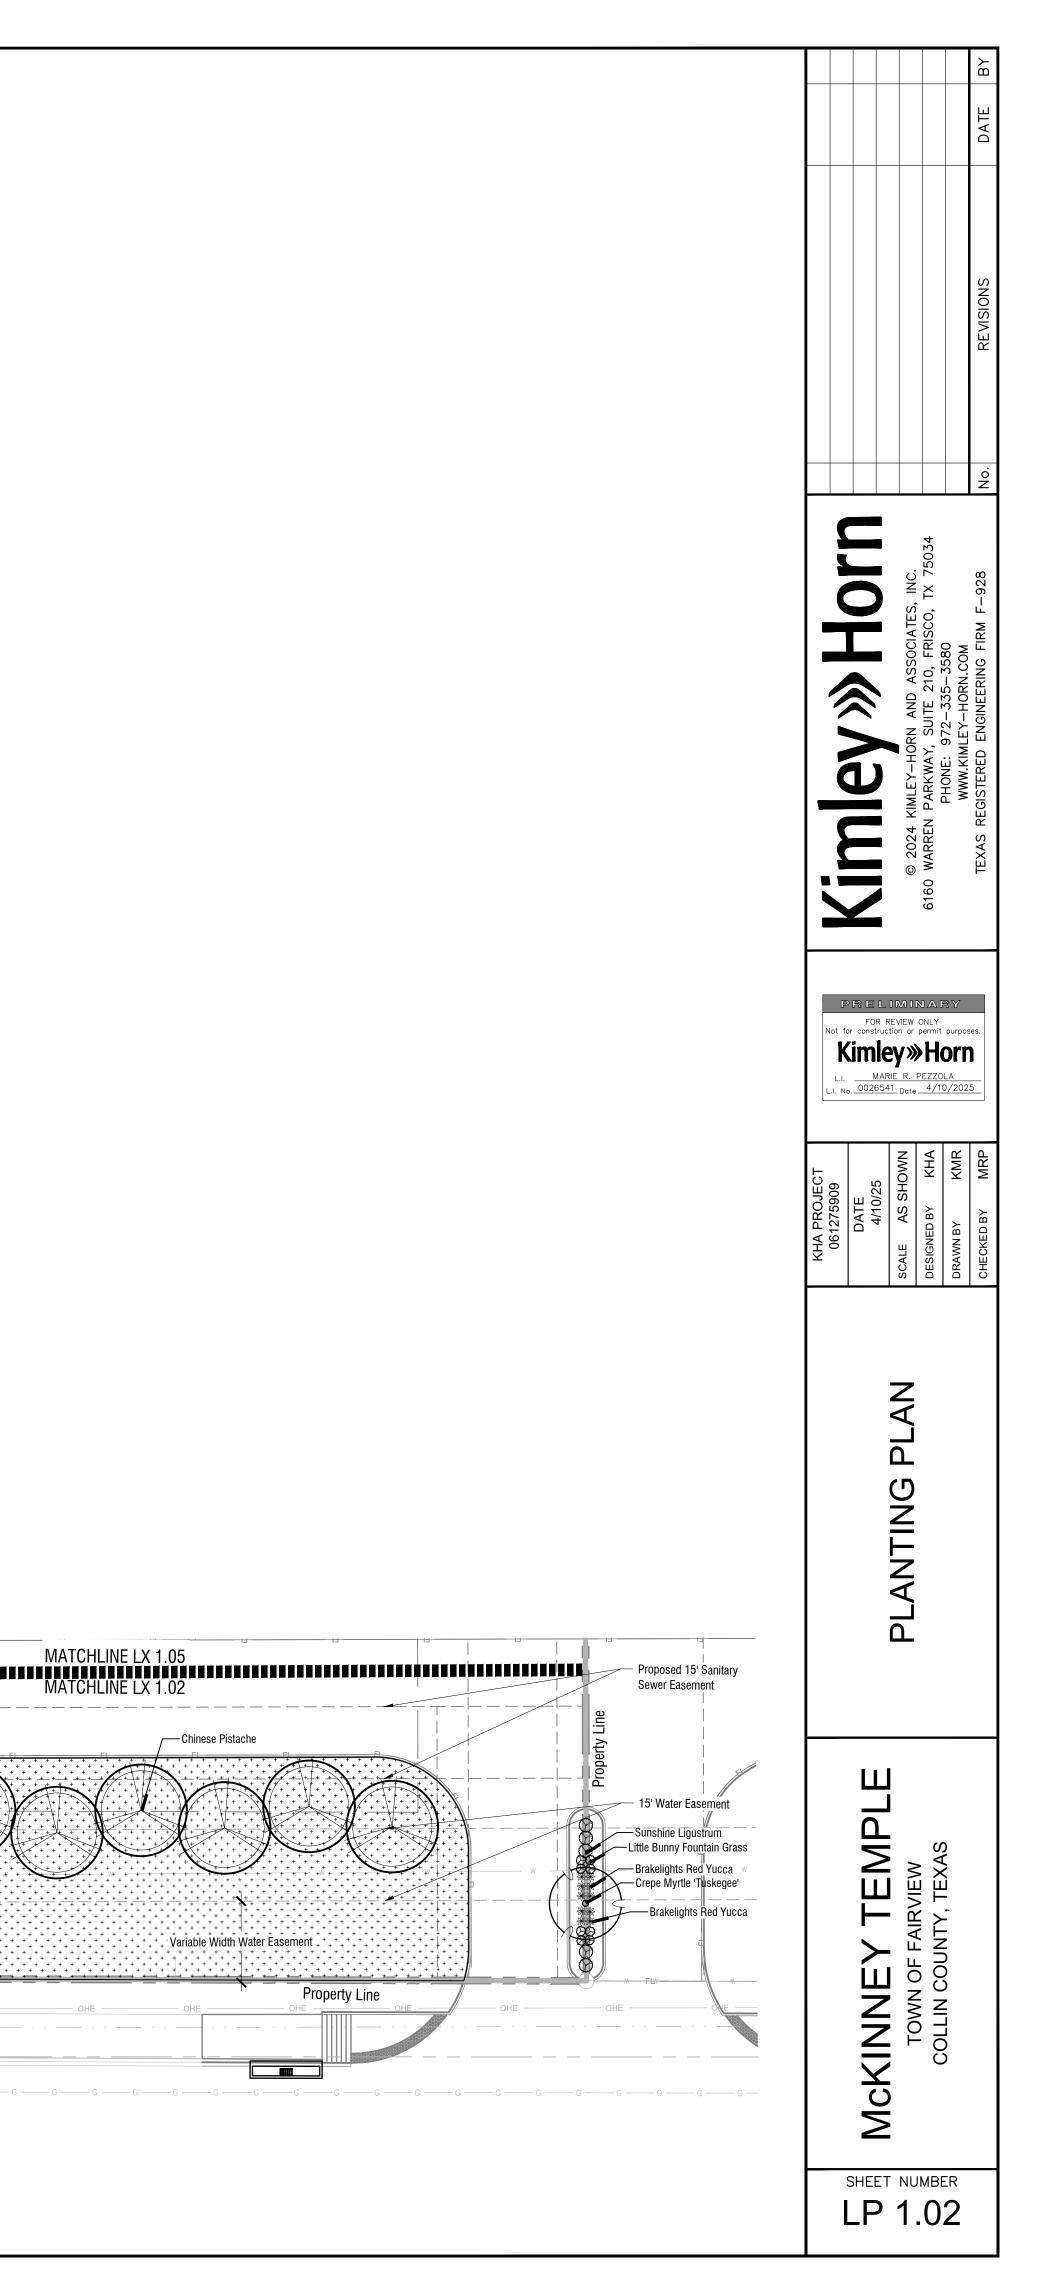

I By:Pezzola, Marie (Robirds) Date: April 10, 2025 01: 32: 27pm File Path: K: \MKN\_LALP\\_Projects\061275910 - Mckinney Temple\CAD\Sheets\24x36 Sheets\LH 1.(

\_\_\_\_\_ CONTRACTOR TO REMOVE EXISTING PLANT MATERIAL IN PROPOSED DRIVE AISLE. ALL IRRIGATION IS TO BE CAPPED AND ADJUSTED IN FIELD TO MAINTAIN 100% COVERAGE ON REMAINING PLANT MATERIAL \_\_\_\_\_ \_\_\_\_