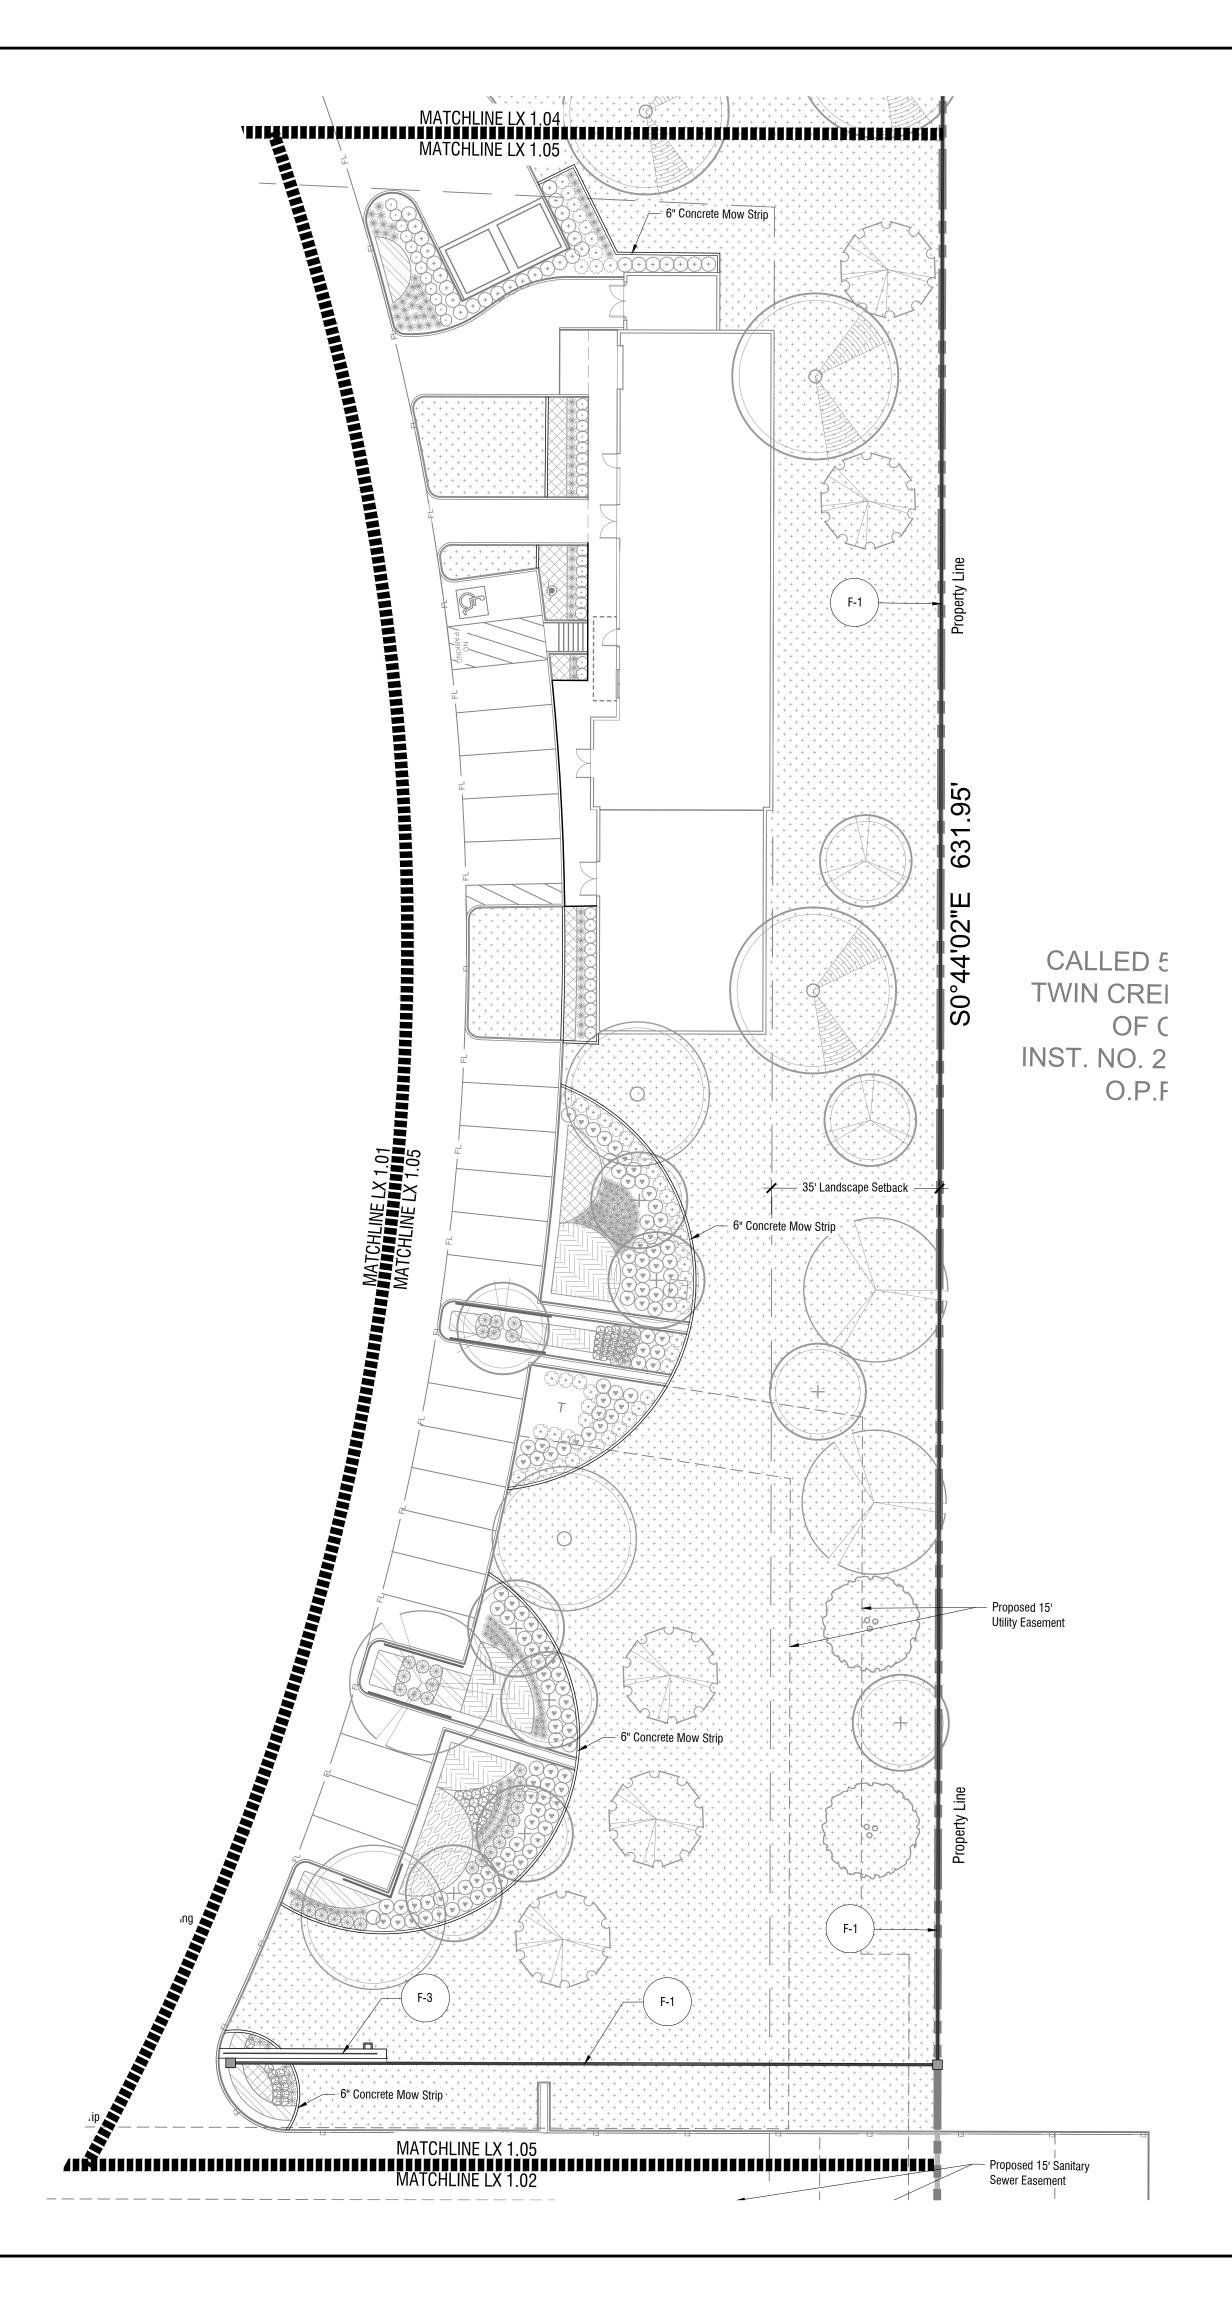

10/25 |                            | SCALE AS SHOWN                          | DESIGNED BY KHA                                  | DRAWN BY KMR        | снескер ву МRP |
|                          |                 |                            |                                         |                                                  |                     |                |
|                          | MCKINNEY TEMPIE |                            | TOWN OF FAIRVIEW                        | COLLIN COUNTY TEXAS                              |                     |                |
|                          | SHEE            |                            |                                         | мве<br>0                                         |                     |                |









|                          |                  |                                        |                                                  |                                            | ВΥ             |
|--------------------------|------------------|----------------------------------------|--------------------------------------------------|--------------------------------------------|----------------|
|                          |                  |                                        |                                                  |                                            | DATE           |
|                          |                  |                                        |                                                  |                                            | No. REV