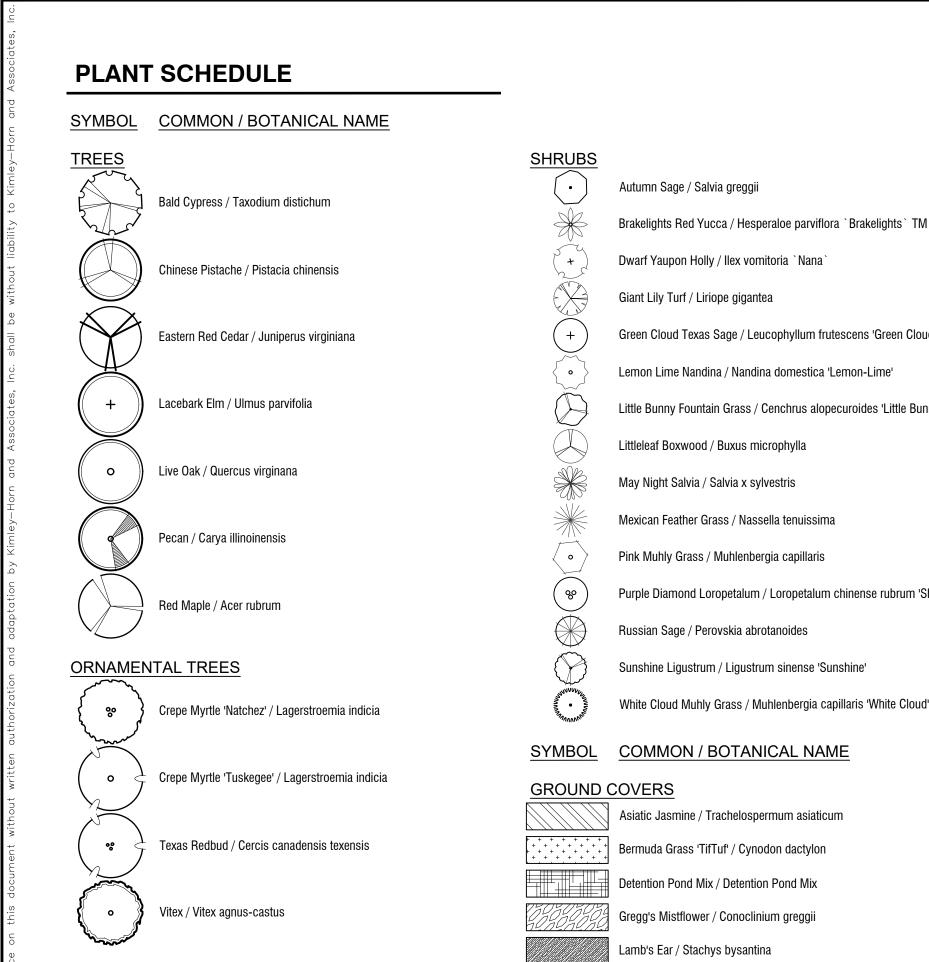

### PLANT SCHEDULE

Vitex / Vitex agnus-castus

0

SYMBOL COMMON / BOTANICAL NAME SHRUBS Autumn Sage / Salvia greggii Brakelights Red Yucca / Hesperaloe parviflora `Brakelights` TM Dwarf Yaupon Holly / Ilex vomitoria `Nana` Giant Lily Turf / Liriope gigantea Green Cloud Texas Sage / Leucophyllum frutescens 'Green Cloud' TM Lemon Lime Nandina / Nandina domestica 'Lemon-Lime' Little Bunny Fountain Grass / Cenchrus alopecuroides 'Little Bunny' Littleleaf Boxwood / Buxus microphylla May Night Salvia / Salvia x sylvestris Mexican Feather Grass / Nassella tenuissima Pink Muhly Grass / Muhlenbergia capillaris Purple Diamond Loropetalum / Loropetalum chinense rubrum 'Shang-hi' 00 Russian Sage / Perovskia abrotanoides Sunshine Ligustrum / Ligustrum sinense 'Sunshine' White Cloud Muhly Grass / Muhlenbergia capillaris 'White Cloud' SYMBOL COMMON / BOTANICAL NAME GROUND COVERS Asiatic Jasmine / Trachelospermum asiaticum Bermuda Grass 'TifTuf' / Cynodon dactylon Detention Pond Mix / Detention Pond Mix Gregg's Mistflower / Conoclinium greggii Lamb's Ear / Stachys bysantina New Gold Lantana / Lantana x 'New Gold'