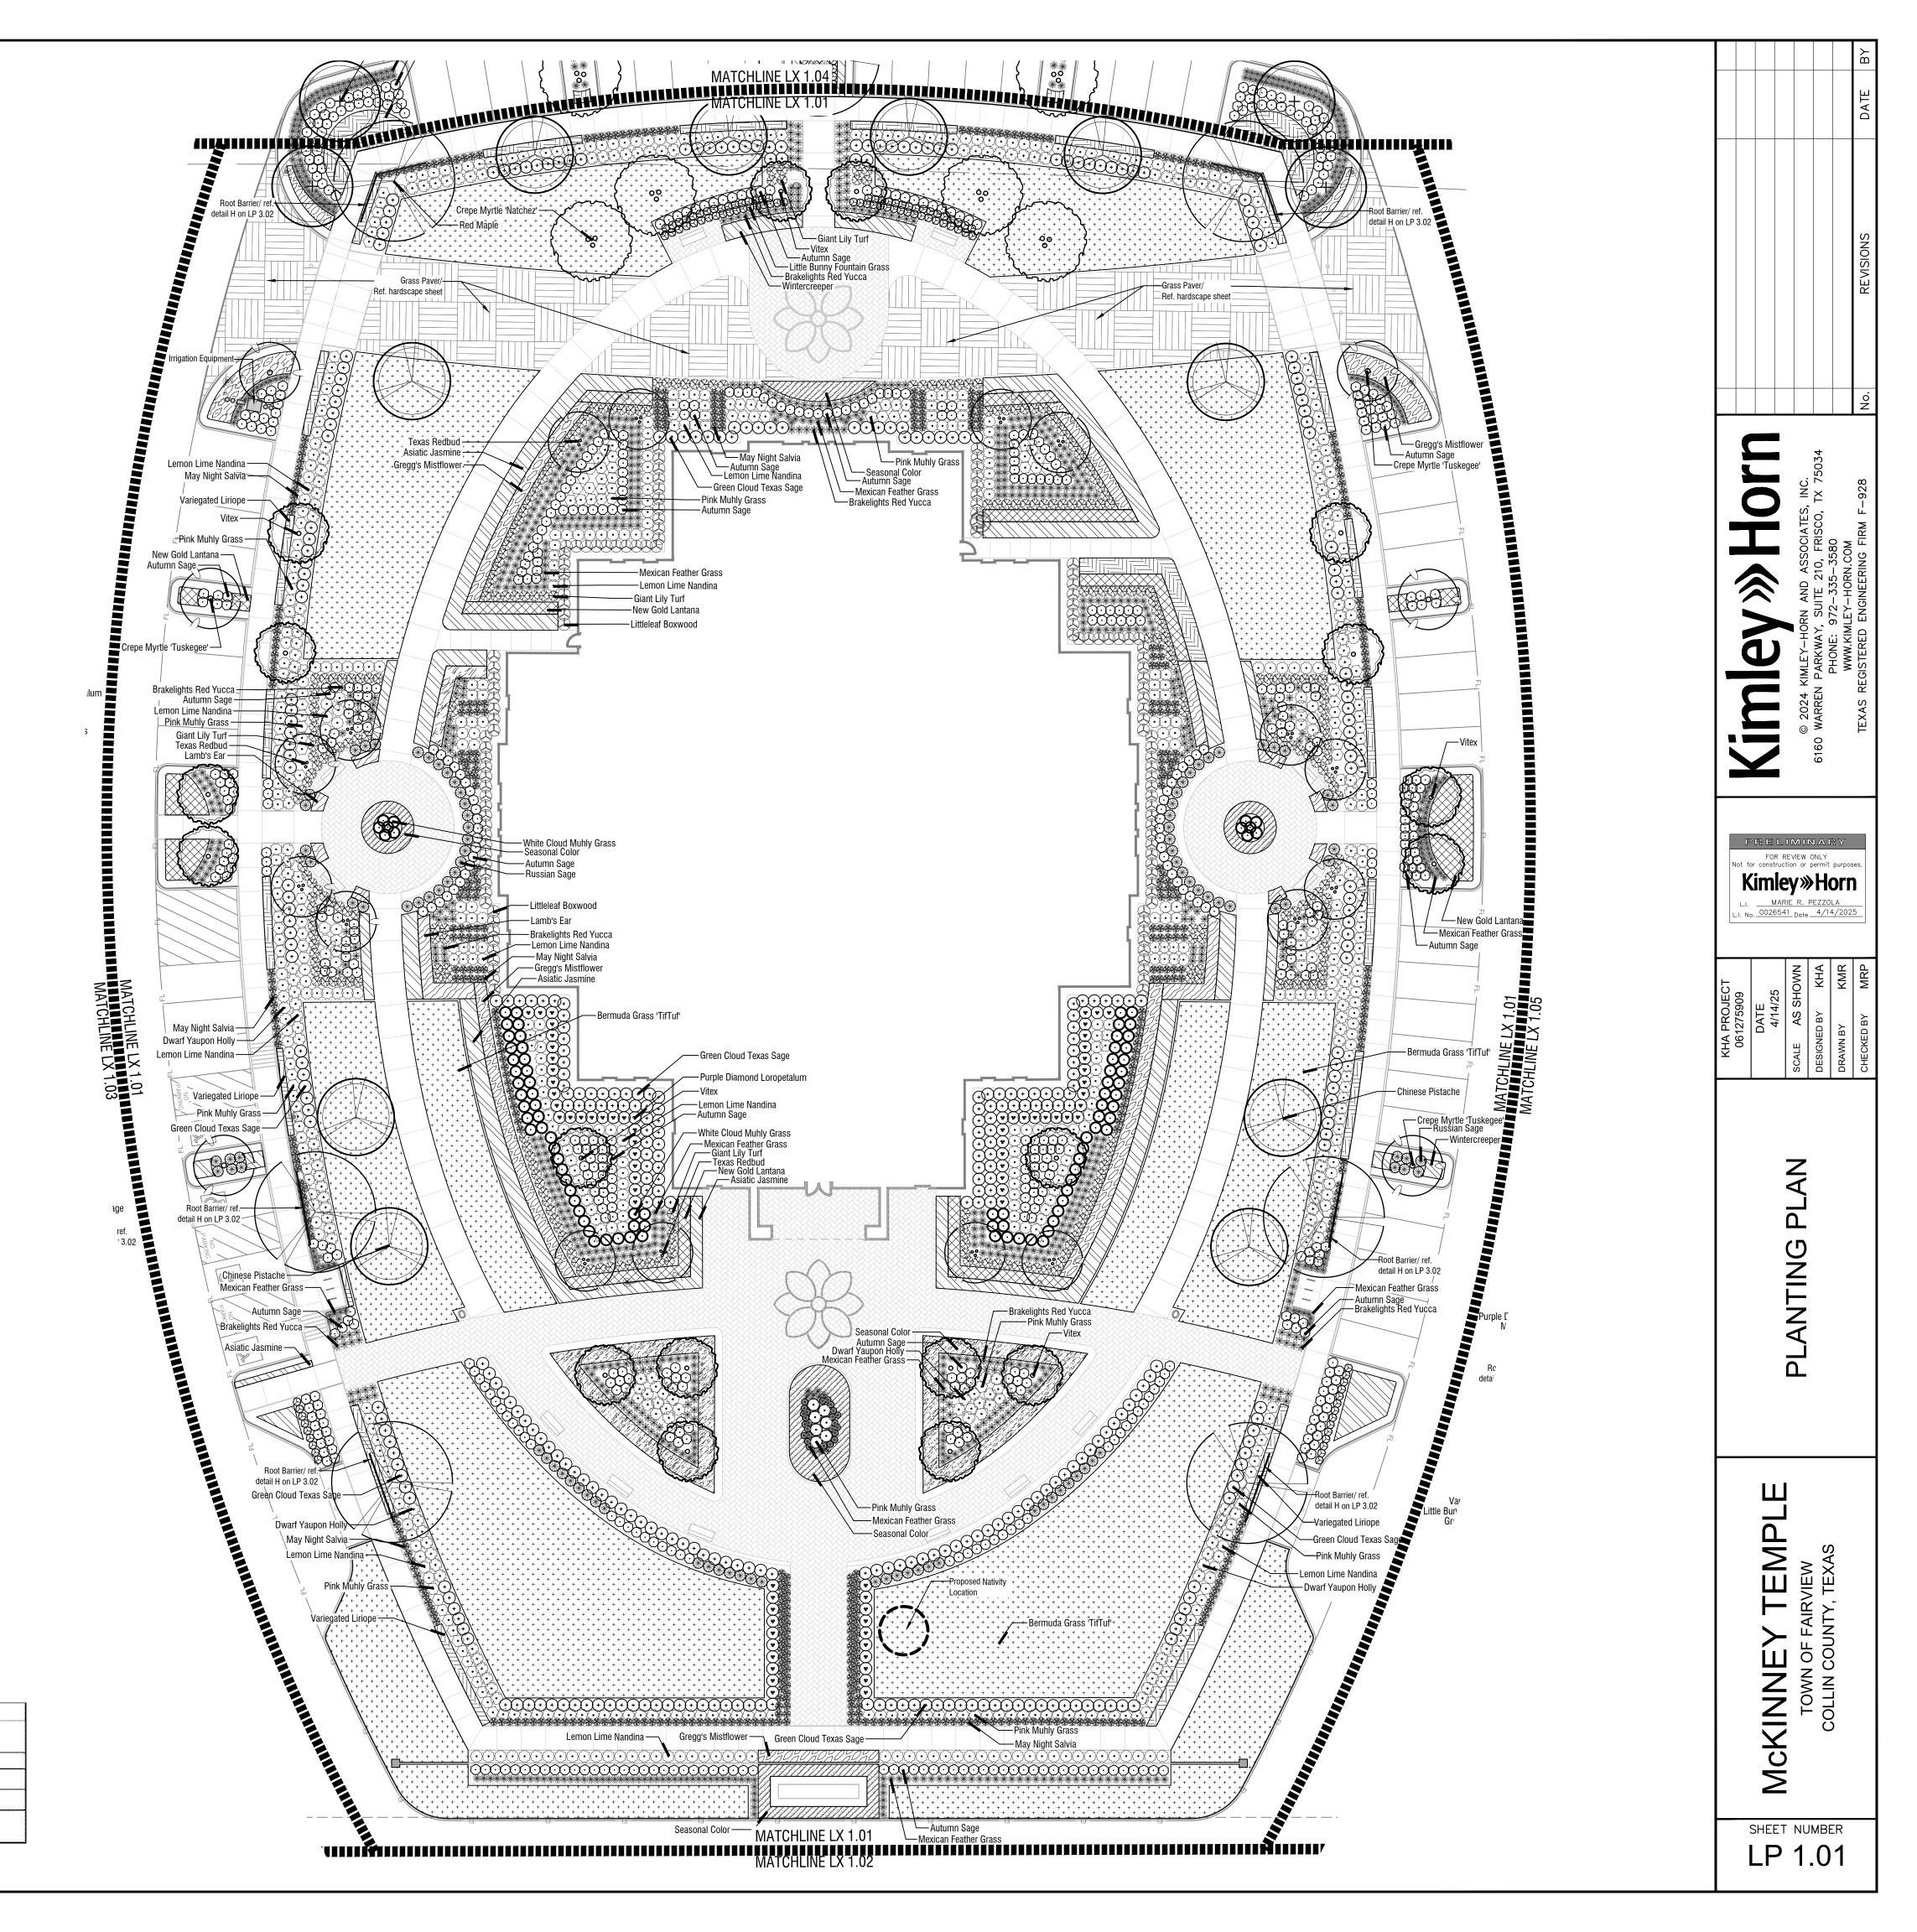

# **IRRIGATION NOTES:**

- 1. AN AUTOMATIC IRRIGATION SYSTEM SHALL BE PROVIDED FOR ALL PLANTING AREAS. OVER SPRAY ON STREETS AND WALKS IS PROHIBITED. IRRIGATION SYSTEMS SHALL BE MAINTAINED AND REPLACED AS NECESSARY.
- 3. ALL PLANTING AREAS TO BE FULLY IRRIGATED. - 4
- IRRIGATION SYSTEM TO HAVE A FULLY AUTOMATED CONTROL SYSTEM. 5. ANY EXISTING PLANTING DAMAGED DURING CONSTRUCTION IS TO BE REPLACED AT NO COST THE OWNER.
- 6. IF THE EXISTING IRRIGATION SYSTEM IS DAMAGED OR TURNED OFF DURING CONSTRUCTION ACTIVITIES, IT WILL BE THE RESPONSIBILITY OF THE CONTRACTOR TO HAND WATER ALL PLANT MATERIAL AS NEEDED.

# PLANTING NOTES:

- 1. LANDSCAPE CONTRACTOR SHALL BE RESPONSIBLE FOR VERIFYING THE LOCATION OF ALL UNDERGROUND UTILITIES, PIPES, STRUCTURES, AND LINE RUNS IN THE FIELD PRIOR TO THE INSTALLATION OF ANY PLANT MATERIAL
- 2. IT IS THE RESPONSIBILITY OF THE CONTRACTOR TO ADVISE THE LANDSCAPE ARCHITECT OF ANY CONDITION FOUND ON THE SITE WHICH PROHIBITS INSTALLATION AS SHOWN ON THESE DRAWINGS.
- 3. ALL PLANT MATERIAL SHALL BE MAINTAINED IN A HEALTHY AND GROWING CONDITION AND MUST BE REPLACED WITH PLANT MATERIAL OF SAME VARIETY AND SIZE IF DAMAGED, DESTROYED, OR REMOVED.
- 4. LANDSCAPE CONTRACTOR SHALL BE RESPONSIBLE FOR FINE GRADING AND REMOVAL OF DEBRIS PRIOR TO PLANTING IN ALL AREAS. 5. FINAL FINISH GRADING SHALL BE REVIEWED BY THE LANDSCAPE ARCHITECT. LANDSCAPE CONTRACTOR
- SHALL BE RESPONSIBLE FOR ANY ADDITIONAL TOPSOIL REQUIRED TO CREATE A SMOOTH CONDITION PRIOR TO PLANTING. 6. ALL PLANT QUANTITIES LISTED ARE FOR INFORMATION ONLY. IT IS THE CONTRACTOR'S RESPONSIBILITY
- TO PROVIDE FULL COVERAGE IN ALL PLANTING AREAS AS SPECIFIED IN THE PLANT SCHEDULE AND VERIFY ALL QUANTITIES. 7. ALL PLANT MATERIAL SHALL CONFORM TO THE SPECIFICATIONS AND SIZES GIVEN IN THE PLANT LIST AND
- SHALL BE NURSERY GROWN IN ACCORDANCE WITH THE AMERICAN STANDARD FOR NURSERY STOCK. LATEST EDITION AMERICAN ASSOCIATION OF NURSERYMEN STANDARDS. ANY PLANT SUBSTITUTION SHALL BE APPROVED BY LANDSCAPE ARCHITECT PRIOR TO PURCHASE.
- 8. LANDSCAPE CONTRACTOR IS RESPONSIBLE FOR ANY COORDINATION WITH OTHER CONTRACTORS ON SITE AS REQUIRED TO ACCOMPLISH ALL PLANTING OPERATIONS. 9. ALL NEW PLANTING AREAS TO BE AMENDED PER SPECIFICATIONS.
- 10. ANY PLANT MATERIAL THAT DOES NOT SURVIVE SHALL BE REPLACED WITH AN EQUIVALENT SIZE AND SPECIES WITHIN THIRTY (30) DAYS. 11. PLANT MATERIAL SHALL BE PRUNED AS NECESSARY TO CONTROL SIZE BUT NOT TO DISRUPT THE NATURAL GROWTH PATTERN OR CHARACTERISTIC FORM OF THE PLANT EXCEPT AS NECESSARY TO
- ACHIEVE HEIGHT CLEARANCE FOR VISIBILITY AND PEDESTRIAN PASSAGE OR TO ACHIEVE A CONTINUOUS OPAQUE HEDGE IF REQUIRED. 12. LANDSCAPED AREAS SHALL BE KEPT FREE OF TRASH, WEEDS, DEBRIS, AND DEAD PLANT MATERIAL.
- 13. ALL LIME STABILIZED SOIL & INORGANIC SELECT FILL FOR BUILDING SHOULD BE REMOVED FROM PLANTING AREAS TO A DEPTH OF 24" & REPLACED WITH ORGANIC IMPORTED TOPSOIL FILL. 14. TREES OVERHANGING PEDESTRIAN WALKWAYS SHALL HAVE 7' CLEAR TRUNK HEIGHT TO MEET
- ACCESSIBILITY REQUIREMENTS. TREES OVERHANGING PUBLIC STREETS AND FIRE LANE SHALL HAVE A 14' MIN. CLEAR TRUNK HEIGHT.
- 15. CONTRACTOR TO PROVIDE 12 MONTH WARRANTY & MAINTENANCE AFTER FINAL ACCEPTANCE. 16. ALL AREAS DISTURBED BY CONSTRUCTION ACTIVITY (NOT ALREADY INCLUDED IN PLANTING PLANS) TO BE FINE GRADED, AND PLANTED WITH PLANTED WITH PLANTS OR SOD TO MATCH EXISTING CONDITIONS.

### PLANT SCHEDULE

Vitex / Vitex agnus-castus

0

SYMBOL COMMON / BOTANICAL NAME SHRUBS Autumn Sage / Salvia greggii Brakelights Red Yucca / Hesperaloe parviflora `Brakelights` TM Dwarf Yaupon Holly / Ilex vomitoria `Nana` Giant Lily Turf / Liriope gigantea Green Cloud Texas Sage / Leucophyllum frutescens 'Green Cloud' TM Lemon Lime Nandina / Nandina domestica 'Lemon-Lime' Little Bunny Fountain Grass / Cenchrus alopecuroides 'Little Bunny' Littleleaf Boxwood / Buxus microphylla May Night Salvia / Salvia x sylvestris Mexican Feather Grass / Nassella tenuissima Pink Muhly Grass / Muhlenbergia capillaris Purple Diamond Loropetalum / Loropetalum chinense rubrum 'Shang-hi' 00 Russian Sage / Perovskia abrotanoides Sunshine Ligustrum / Ligustrum sinense 'Sunshine' White Cloud Muhly Grass / Muhlenbergia capillaris 'White Cloud' SYMBOL COMMON / BOTANICAL NAME GROUND COVERS Asiatic Jasmine / Trachelospermum asiaticum Bermuda Grass 'TifTuf' / Cynodon dactylon Detention Pond Mix / Detention Pond Mix Gregg's Mistflower / Conoclinium greggii Lamb's Ear / Stachys bysantina New Gold Lantana / Lantana x 'New Gold'