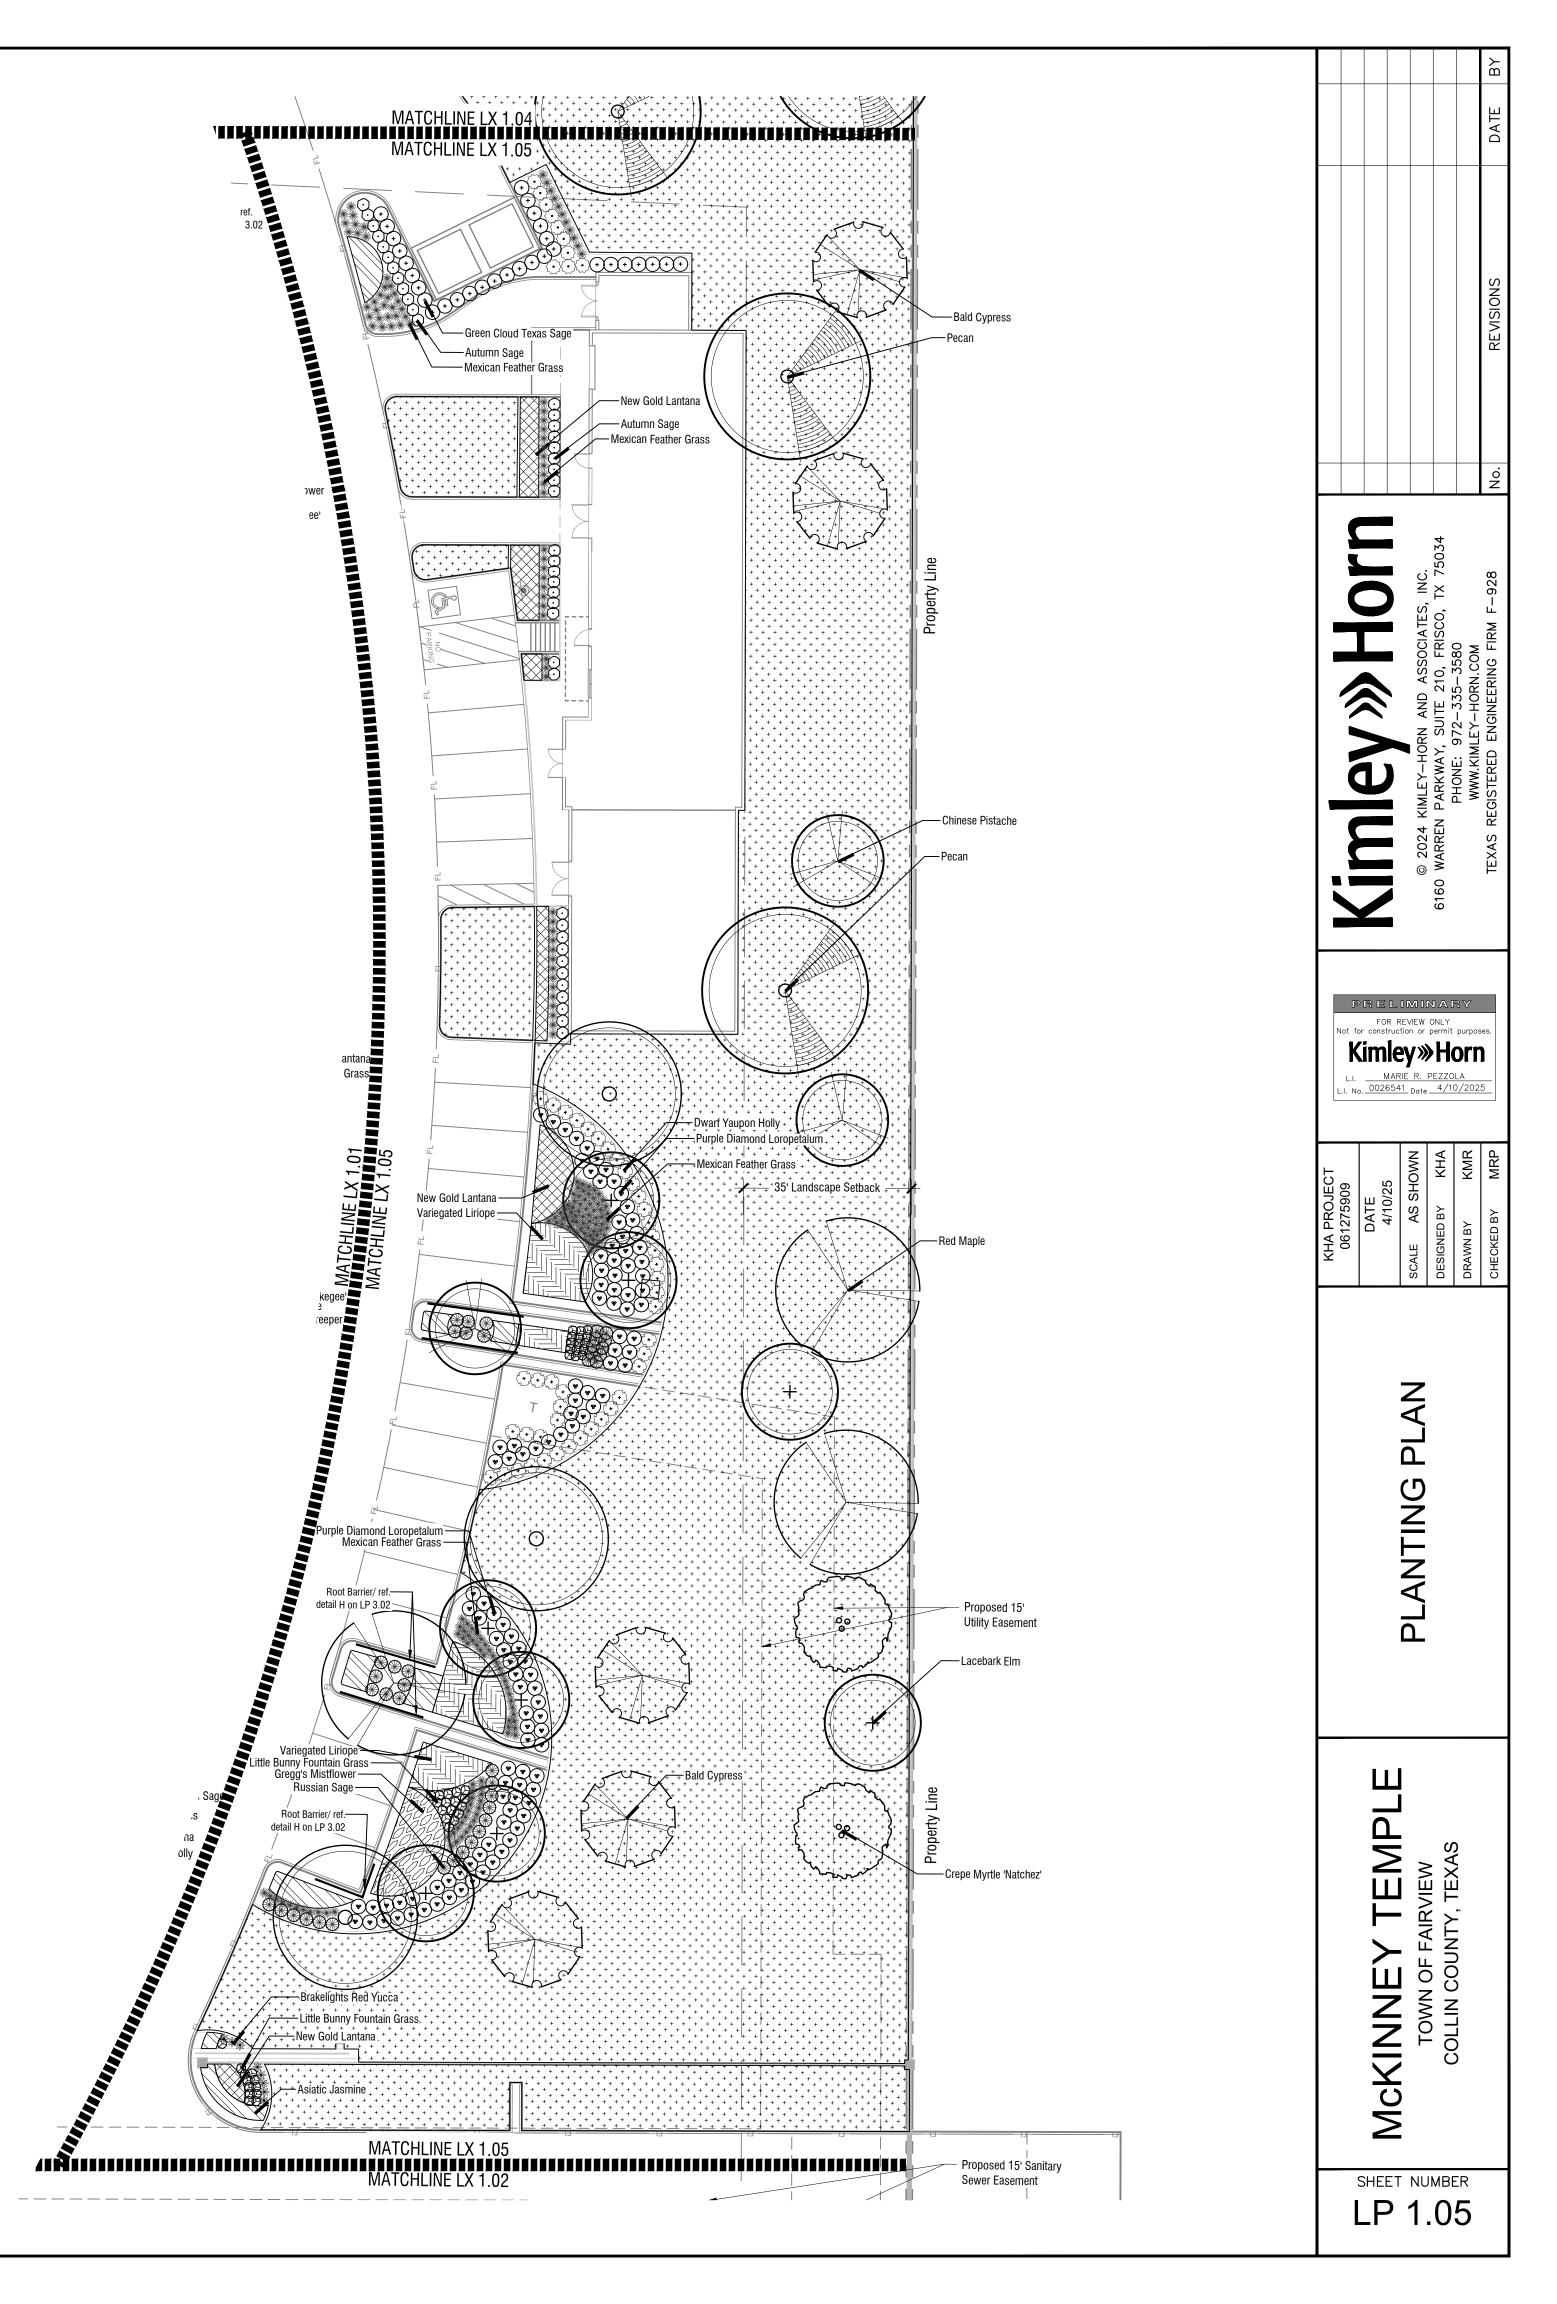

# PLANTING NOTES:

- 1. LANDSCAPE CONTRACTOR SHALL BE RESPONSIBLE FOR VERIFYING THE LOCATION OF ALL UNDERGROUND UTILITIES, PIPES, STRUCTURES, AND LINE RUNS IN THE FIELD PRIOR TO THE INSTALLATION OF ANY PLANT MATERIAL
- 2. IT IS THE RESPONSIBILITY OF THE CONTRACTOR TO ADVISE THE LANDSCAPE ARCHITECT OF ANY CONDITION FOUND ON THE SITE WHICH PROHIBITS INSTALLATION AS SHOWN ON THESE DRAWINGS.
- 3. ALL PLANT MATERIAL SHALL BE MAINTAINED IN A HEALTHY AND GROWING CONDITION AND MUST BE REPLACED WITH PLANT MATERIAL OF SAME VARIETY AND SIZE IF DAMAGED, DESTROYED, OR REMOVED.
- 4. LANDSCAPE CONTRACTOR SHALL BE RESPONSIBLE FOR FINE GRADING AND REMOVAL OF DEBRIS PRIOR TO PLANTING IN ALL AREAS. 5. FINAL FINISH GRADING SHALL BE REVIEWED BY THE LANDSCAPE ARCHITECT. LANDSCAPE CONTRACTOR
- SHALL BE RESPONSIBLE FOR ANY ADDITIONAL TOPSOIL REQUIRED TO CREATE A SMOOTH CONDITION PRIOR TO PLANTING. 6. ALL PLANT QUANTITIES LISTED ARE FOR INFORMATION ONLY. IT IS THE CONTRACTOR'S RESPONSIBILITY
- TO PROVIDE FULL COVERAGE IN ALL PLANTING AREAS AS SPECIFIED IN THE PLANT SCHEDULE AND VERIFY ALL QUANTITIES. 7. ALL PLANT MATERIAL SHALL CONFORM TO THE SPECIFICATIONS AND SIZES GIVEN IN THE PLANT LIST AND
- SHALL BE NURSERY GROWN IN ACCORDANCE WITH THE AMERICAN STANDARD FOR NURSERY STOCK. LATEST EDITION AMERICAN ASSOCIATION OF NURSERYMEN STANDARDS. ANY PLANT SUBSTITUTION SHALL BE APPROVED BY LANDSCAPE ARCHITECT PRIOR TO PURCHASE.
- 8. LANDSCAPE CONTRACTOR IS RESPONSIBLE FOR ANY COORDINATION WITH OTHER CONTRACTORS ON SITE AS REQUIRED TO ACCOMPLISH ALL PLANTING OPERATIONS. 9. ALL NEW PLANTING AREAS TO BE AMENDED PER SPECIFICATIONS.
- 10. ANY PLANT MATERIAL THAT DOES NOT SURVIVE SHALL BE REPLACED WITH AN EQUIVALENT SIZE AND SPECIES WITHIN THIRTY (30) DAYS. 11. PLANT MATERIAL SHALL BE PRUNED AS NECESSARY TO CONTROL SIZE BUT NOT TO DISRUPT THE NATURAL GROWTH PATTERN OR CHARACTERISTIC FORM OF THE PLANT EXCEPT AS NECESSARY TO
- ACHIEVE HEIGHT CLEARANCE FOR VISIBILITY AND PEDESTRIAN PASSAGE OR TO ACHIEVE A CONTINUOUS OPAQUE HEDGE IF REQUIRED. 12. LANDSCAPED AREAS SHALL BE KEPT FREE OF TRASH, WEEDS, DEBRIS, AND DEAD PLANT MATERIAL.
- 13. ALL LIME STABILIZED SOIL & INORGANIC SELECT FILL FOR BUILDING SHOULD BE REMOVED FROM PLANTING AREAS TO A DEPTH OF 24" & REPLACED WITH ORGANIC IMPORTED TOPSOIL FILL. 14. TREES OVERHANGING PEDESTRIAN WALKWAYS SHALL HAVE 7' CLEAR TRUNK HEIGHT TO MEET
- ACCESSIBILITY REQUIREMENTS. TREES OVERHANGING PUBLIC STREETS AND FIRE LANE SHALL HAVE A 14' MIN. CLEAR TRUNK HEIGHT.
- 15. CONTRACTOR TO PROVIDE 12 MONTH WARRANTY & MAINTENANCE AFTER FINAL ACCEPTANCE. 16. ALL AREAS DISTURBED BY CONSTRUCTION ACTIVITY (NOT ALREADY INCLUDED IN PLANTING PLANS) TO BE FINE GRADED, AND PLANTED WITH PLANTED WITH PLANTS OR SOD TO MATCH EXISTING CONDITIONS.