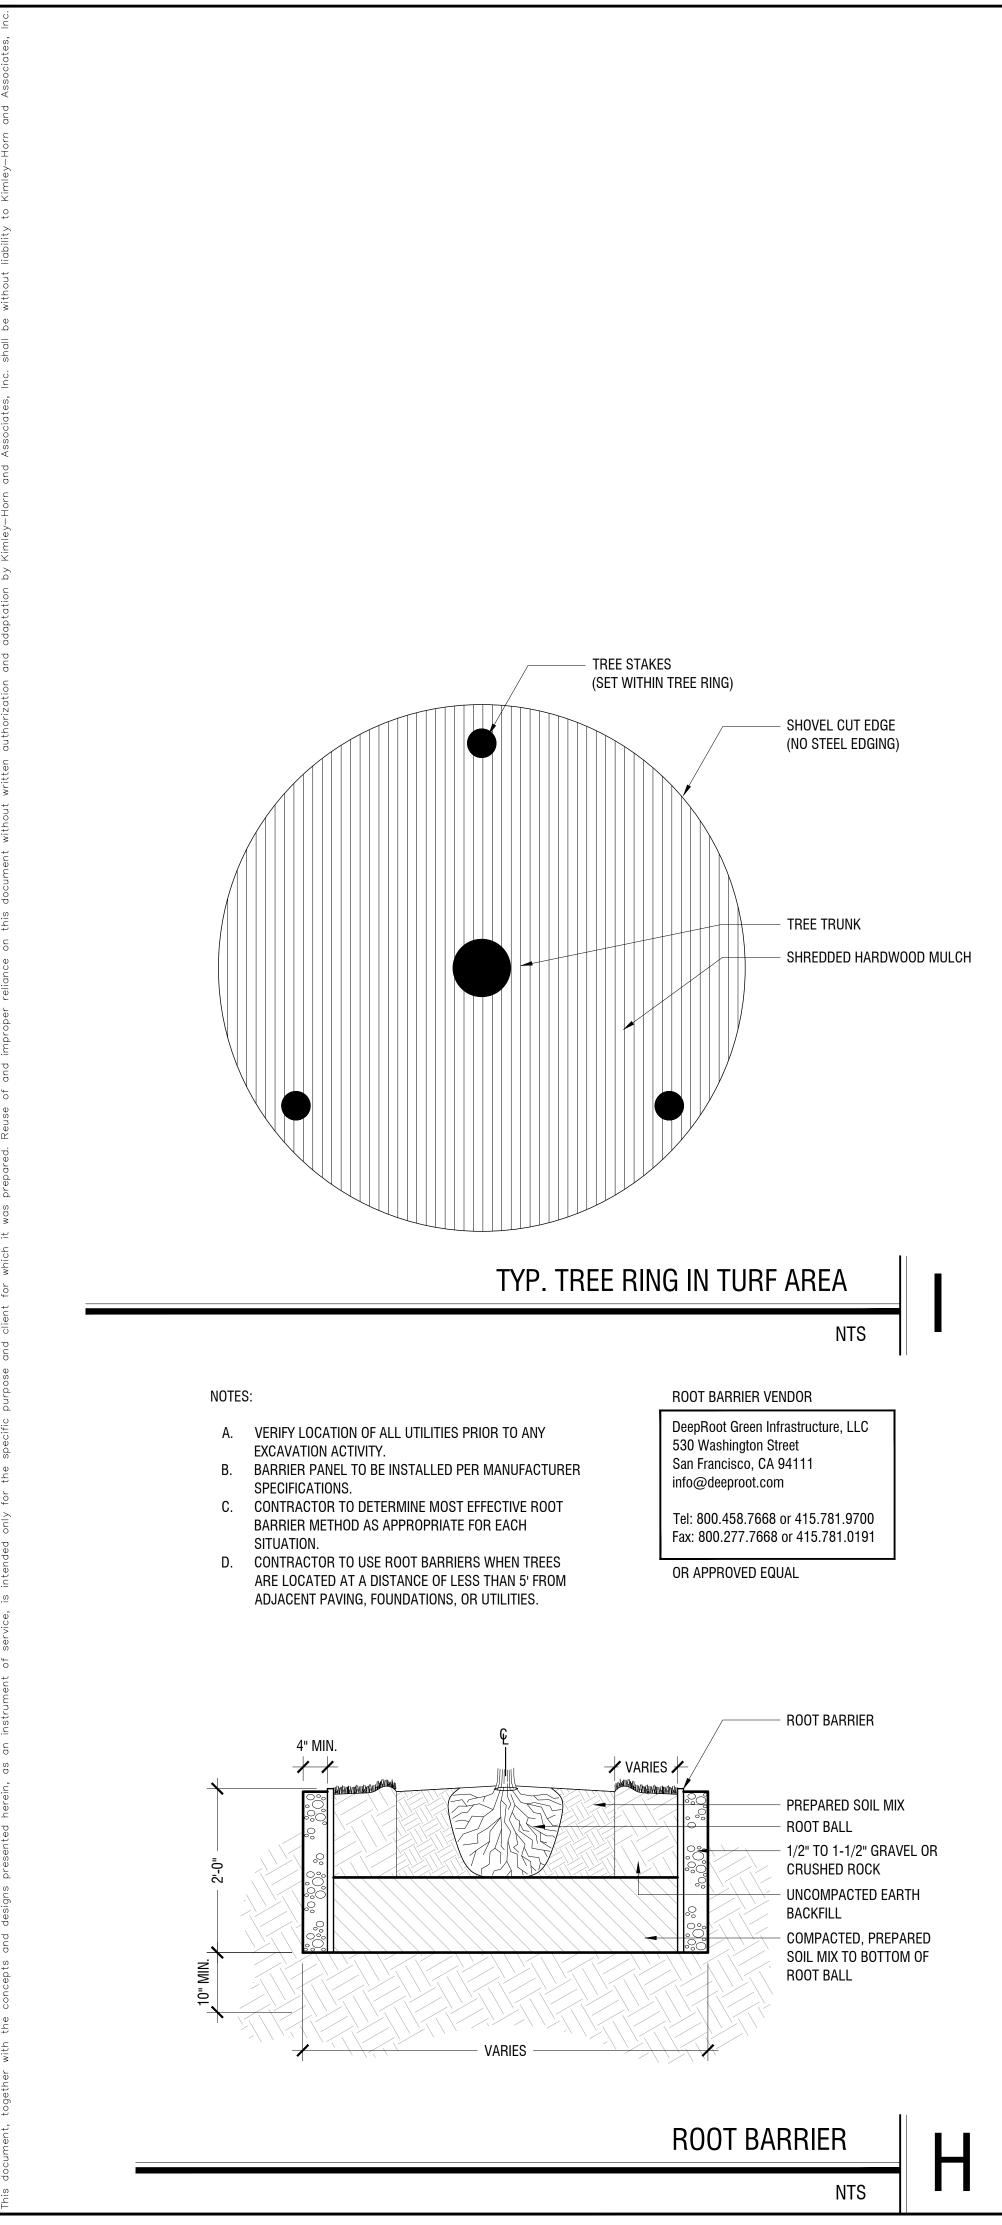

# PLANTING NOTES:

- 1. LANDSCAPE CONTRACTOR SHALL BE RESPONSIBLE FOR VERIFYING THE LOCATION OF ALL UNDERGROUND UTILITIES, PIPES, STRUCTURES, AND LINE RUNS IN THE FIELD PRIOR TO THE INSTALLATION OF ANY PLANT MATERIAL
- 2. IT IS THE RESPONSIBILITY OF THE CONTRACTOR TO ADVISE THE LANDSCAPE ARCHITECT OF ANY CONDITION FOUND ON THE SITE WHICH PROHIBITS INSTALLATION AS SHOWN ON THESE DRAWINGS.
- 3. ALL PLANT MATERIAL SHALL BE MAINTAINED IN A HEALTHY AND GROWING CONDITION AND MUST BE REPLACED WITH PLANT MATERIAL OF SAME VARIETY AND SIZE IF DAMAGED, DESTROYED, OR REMOVED.
- 4. LANDSCAPE CONTRACTOR SHALL BE RESPONSIBLE FOR FINE GRADING AND REMOVAL OF DEBRIS PRIOR TO PLANTING IN ALL AREAS. 5. FINAL FINISH GRADING SHALL BE REVIEWED BY THE LANDSCAPE ARCHITECT. LANDSCAPE CONTRACTOR
- SHALL BE RESPONSIBLE FOR ANY ADDITIONAL TOPSOIL REQUIRED TO CREATE A SMOOTH CONDITION PRIOR TO PLANTING. 6. ALL PLANT QUANTITIES LISTED ARE FOR INFORMATION ONLY. IT IS THE CONTRACTOR'S RESPONSIBILITY
- TO PROVIDE FULL COVERAGE IN ALL PLANTING AREAS AS SPECIFIED IN THE PLANT SCHEDULE AND VERIFY ALL QUANTITIES. 7. ALL PLANT MATERIAL SHALL CONFORM TO THE SPECIFICATIONS AND SIZES GIVEN IN THE PLANT LIST AND
- SHALL BE NURSERY GROWN IN ACCORDANCE WITH THE AMERICAN STANDARD FOR NURSERY STOCK. LATEST EDITION AMERICAN ASSOCIATION OF NURSERYMEN STANDARDS. ANY PLANT SUBSTITUTION SHALL BE APPROVED BY LANDSCAPE ARCHITECT PRIOR TO PURCHASE.
- 8. LANDSCAPE CONTRACTOR IS RESPONSIBLE FOR ANY COORDINATION WITH OTHER CONTRACTORS ON SITE AS REQUIRED TO ACCOMPLISH ALL PLANTING OPERATIONS. 9. ALL NEW PLANTING AREAS TO BE AMENDED PER SPECIFICATIONS.
- 10. ANY PLANT MATERIAL THAT DOES NOT SURVIVE SHALL BE REPLACED WITH AN EQUIVALENT SIZE AND SPECIES WITHIN THIRTY (30) DAYS. 11. PLANT MATERIAL SHALL BE PRUNED AS NECESSARY TO CONTROL SIZE BUT NOT TO DISRUPT THE NATURAL GROWTH PATTERN OR CHARACTERISTIC FORM OF THE PLANT EXCEPT AS NECESSARY TO
- ACHIEVE HEIGHT CLEARANCE FOR VISIBILITY AND PEDESTRIAN PASSAGE OR TO ACHIEVE A CONTINUOUS OPAQUE HEDGE IF REQUIRED. 12. LANDSCAPED AREAS SHALL BE KEPT FREE OF TRASH, WEEDS, DEBRIS, AND DEAD PLANT MATERIAL.
- 13. ALL LIME STABILIZED SOIL & INORGANIC SELECT FILL FOR BUILDING SHOULD BE REMOVED FROM PLANTING AREAS TO A DEPTH OF 24" & REPLACED WITH ORGANIC IMPORTED TOPSOIL FILL. 14. TREES OVERHANGING PEDESTRIAN WALKWAYS SHALL HAVE 7' CLEAR TRUNK HEIGHT TO MEET
- ACCESSIBILITY REQUIREMENTS. TREES OVERHANGING PUBLIC STREETS AND FIRE LANE SHALL HAVE A 14' MIN. CLEAR TRUNK HEIGHT.
- 15. CONTRACTOR TO PROVIDE 12 MONTH WARRANTY & MAINTENANCE AFTER FINAL ACCEPTANCE. 16. ALL AREAS DISTURBED BY CONSTRUCTION ACTIVITY (NOT ALREADY INCLUDED IN PLANTING PLANS) TO BE FINE GRADED, AND PLANTED WITH PLANTED WITH PLANTS OR SOD TO MATCH EXISTING CONDITIONS.