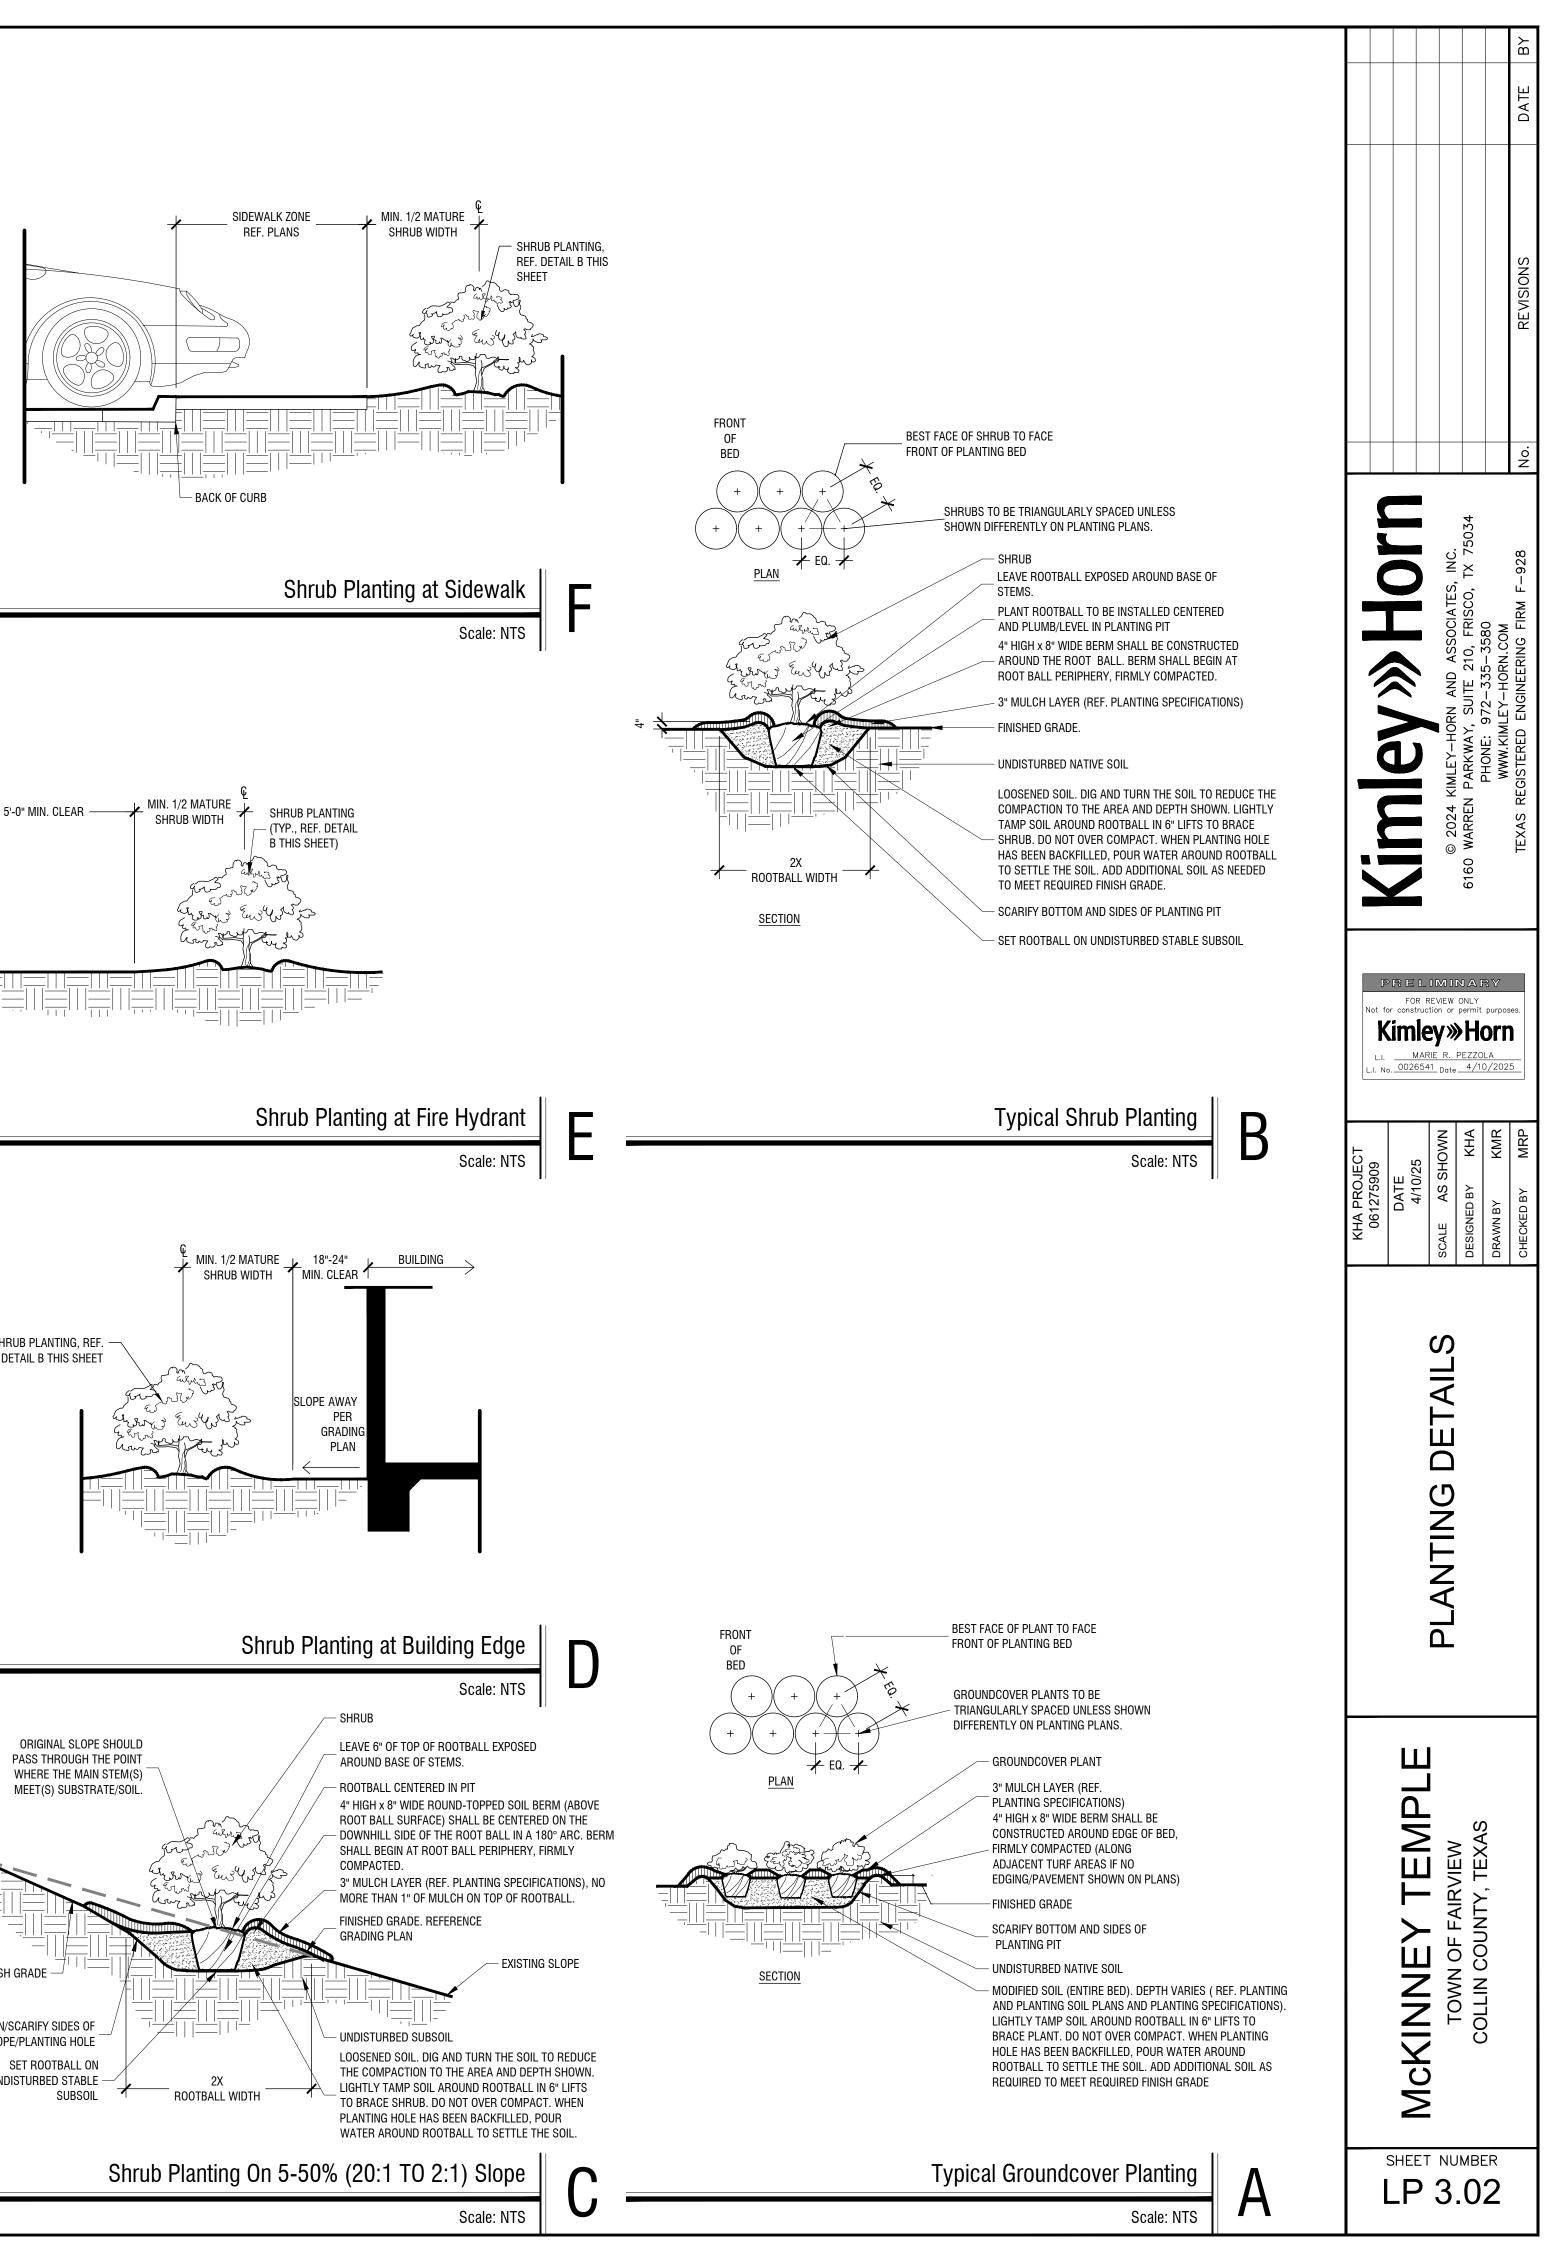

# PLANTING NOTES:

- 1. LANDSCAPE CONTRACTOR SHALL BE RESPONSIBLE FOR VERIFYING THE LOCATION OF ALL UNDERGROUND UTILITIES, PIPES, STRUCTURES, AND LINE RUNS IN THE FIELD PRIOR TO THE INSTALLATION OF ANY PLANT MATERIAL
- 2. IT IS THE RESPONSIBILITY OF THE CONTRACTOR TO ADVISE THE LANDSCAPE ARCHITECT OF ANY CONDITION FOUND ON THE SITE WHICH PROHIBITS INSTALLATION AS SHOWN ON THESE DRAWINGS.
- 3. ALL PLANT MATERIAL SHALL BE MAINTAINED IN A HEALTHY AND GROWING CONDITION AND MUST BE REPLACED WITH PLANT MATERIAL OF SAME VARIETY AND SIZE IF DAMAGED, DESTROYED, OR REMOVED.
- 4. LANDSCAPE CONTRACTOR SHALL BE RESPONSIBLE FOR FINE GRADING AND REMOVAL OF DEBRIS PRIOR TO PLANTING IN ALL AREAS. 5. FINAL FINISH GRADING SHALL BE REVIEWED BY THE LANDSCAPE ARCHITECT. LANDSCAPE CONTRACTOR
- SHALL BE RESPONSIBLE FOR ANY ADDITIONAL TOPSOIL REQUIRED TO CREATE A SMOOTH CONDITION PRIOR TO PLANTING. 6. ALL PLANT QUANTITIES LISTED ARE FOR INFORMATION ONLY. IT IS THE CONTRACTOR'S RESPONSIBILITY
- TO PROVIDE FULL COVERAGE IN ALL PLANTING AREAS AS SPECIFIED IN THE PLANT SCHEDULE AND VERIFY ALL QUANTITIES. 7. ALL PLANT MATERIAL SHALL CONFORM TO THE SPECIFICATIONS AND SIZES GIVEN IN THE PLANT LIST AND
- SHALL BE NURSERY GROWN IN ACCORDANCE WITH THE AMERICAN STANDARD FOR NURSERY STOCK. LATEST EDITION AMERICAN ASSOCIATION OF NURSERYMEN STANDARDS. ANY PLANT SUBSTITUTION SHALL BE APPROVED BY LANDSCAPE ARCHITECT PRIOR TO PURCHASE.
- 8. LANDSCAPE CONTRACTOR IS RESPONSIBLE FOR ANY COORDINATION WITH OTHER CONTRACTORS ON SITE AS REQUIRED TO ACCOMPLISH ALL PLANTING OPERATIONS. 9. ALL NEW PLANTING AREAS TO BE AMENDED PER SPECIFICATIONS.
- 10. ANY PLANT MATERIAL THAT DOES NOT SURVIVE SHALL BE REPLACED WITH AN EQUIVALENT SIZE AND SPECIES WITHIN THIRTY (30) DAYS. 11. PLANT MATERIAL SHALL BE PRUNED AS NECESSARY TO CONTROL SIZE BUT NOT TO DISRUPT THE NATURAL GROWTH PATTERN OR CHARACTERISTIC FORM OF THE PLANT EXCEPT AS NECESSARY TO
- ACHIEVE HEIGHT CLEARANCE FOR VISIBILITY AND PEDESTRIAN PASSAGE OR TO ACHIEVE A CONTINUOUS OPAQUE HEDGE IF REQUIRED. 12. LANDSCAPED AREAS SHALL BE KEPT FREE OF TRASH, WEEDS, DEBRIS, AND DEAD PLANT MATERIAL.
- 13. ALL LIME STABILIZED SOIL & INORGANIC SELECT FILL FOR BUILDING SHOULD BE REMOVED FROM PLANTING AREAS TO A DEPTH OF 24" & REPLACED WITH ORGANIC IMPORTED TOPSOIL FILL. 14. TREES OVERHANGING PEDESTRIAN WALKWAYS SHALL HAVE 7' CLEAR TRUNK HEIGHT TO MEET
- ACCESSIBILITY REQUIREMENTS. TREES OVERHANGING PUBLIC STREETS AND FIRE LANE SHALL HAVE A 14' MIN. CLEAR TRUNK HEIGHT.
- 15. CONTRACTOR TO PROVIDE 12 MONTH WARRANTY & MAINTENANCE AFTER FINAL ACCEPTANCE. 16. ALL AREAS DISTURBED BY CONSTRUCTION ACTIVITY (NOT ALREADY INCLUDED IN PLANTING PLANS) TO BE FINE GRADED, AND PLANTED WITH PLANTED WITH PLANTS OR SOD TO MATCH EXISTING CONDITIONS.