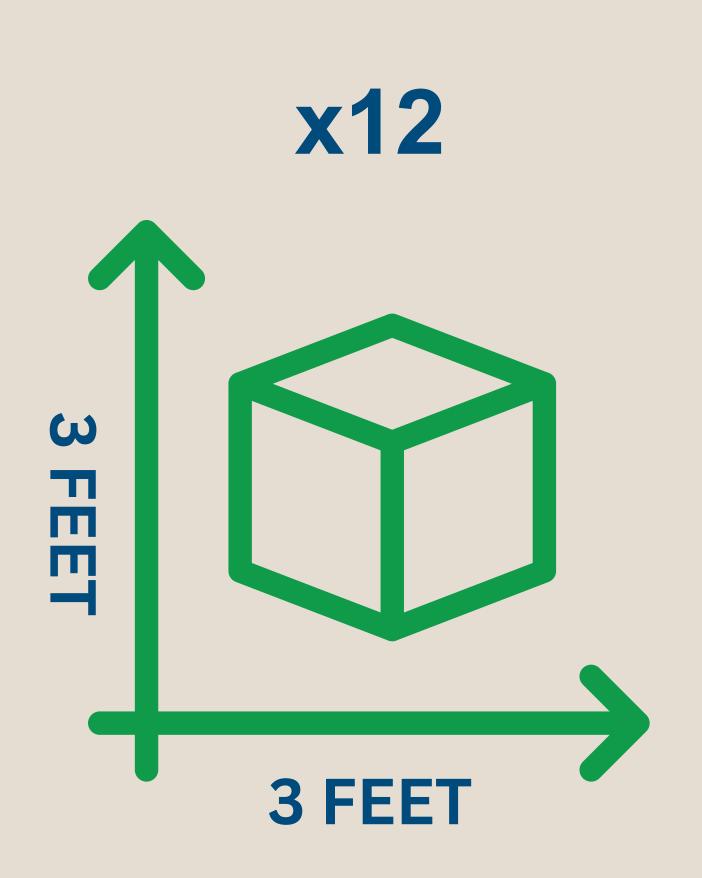

## Key Things to Know about Brush and Bulk Collection

- Brush and bulk waste is collected on Mondays.
- Your address determines your collection week. <u>View</u>
   <u>the map</u> to see your collection week.
- Bulk and brush should be cut into 4-foot lengths and neatly stacked.
- Up to 12 cubic yards of brush and bulk are allowed per address in a month.
- A single cubic yard is 3 feet long, 3 feet wide and 3 feet tall.