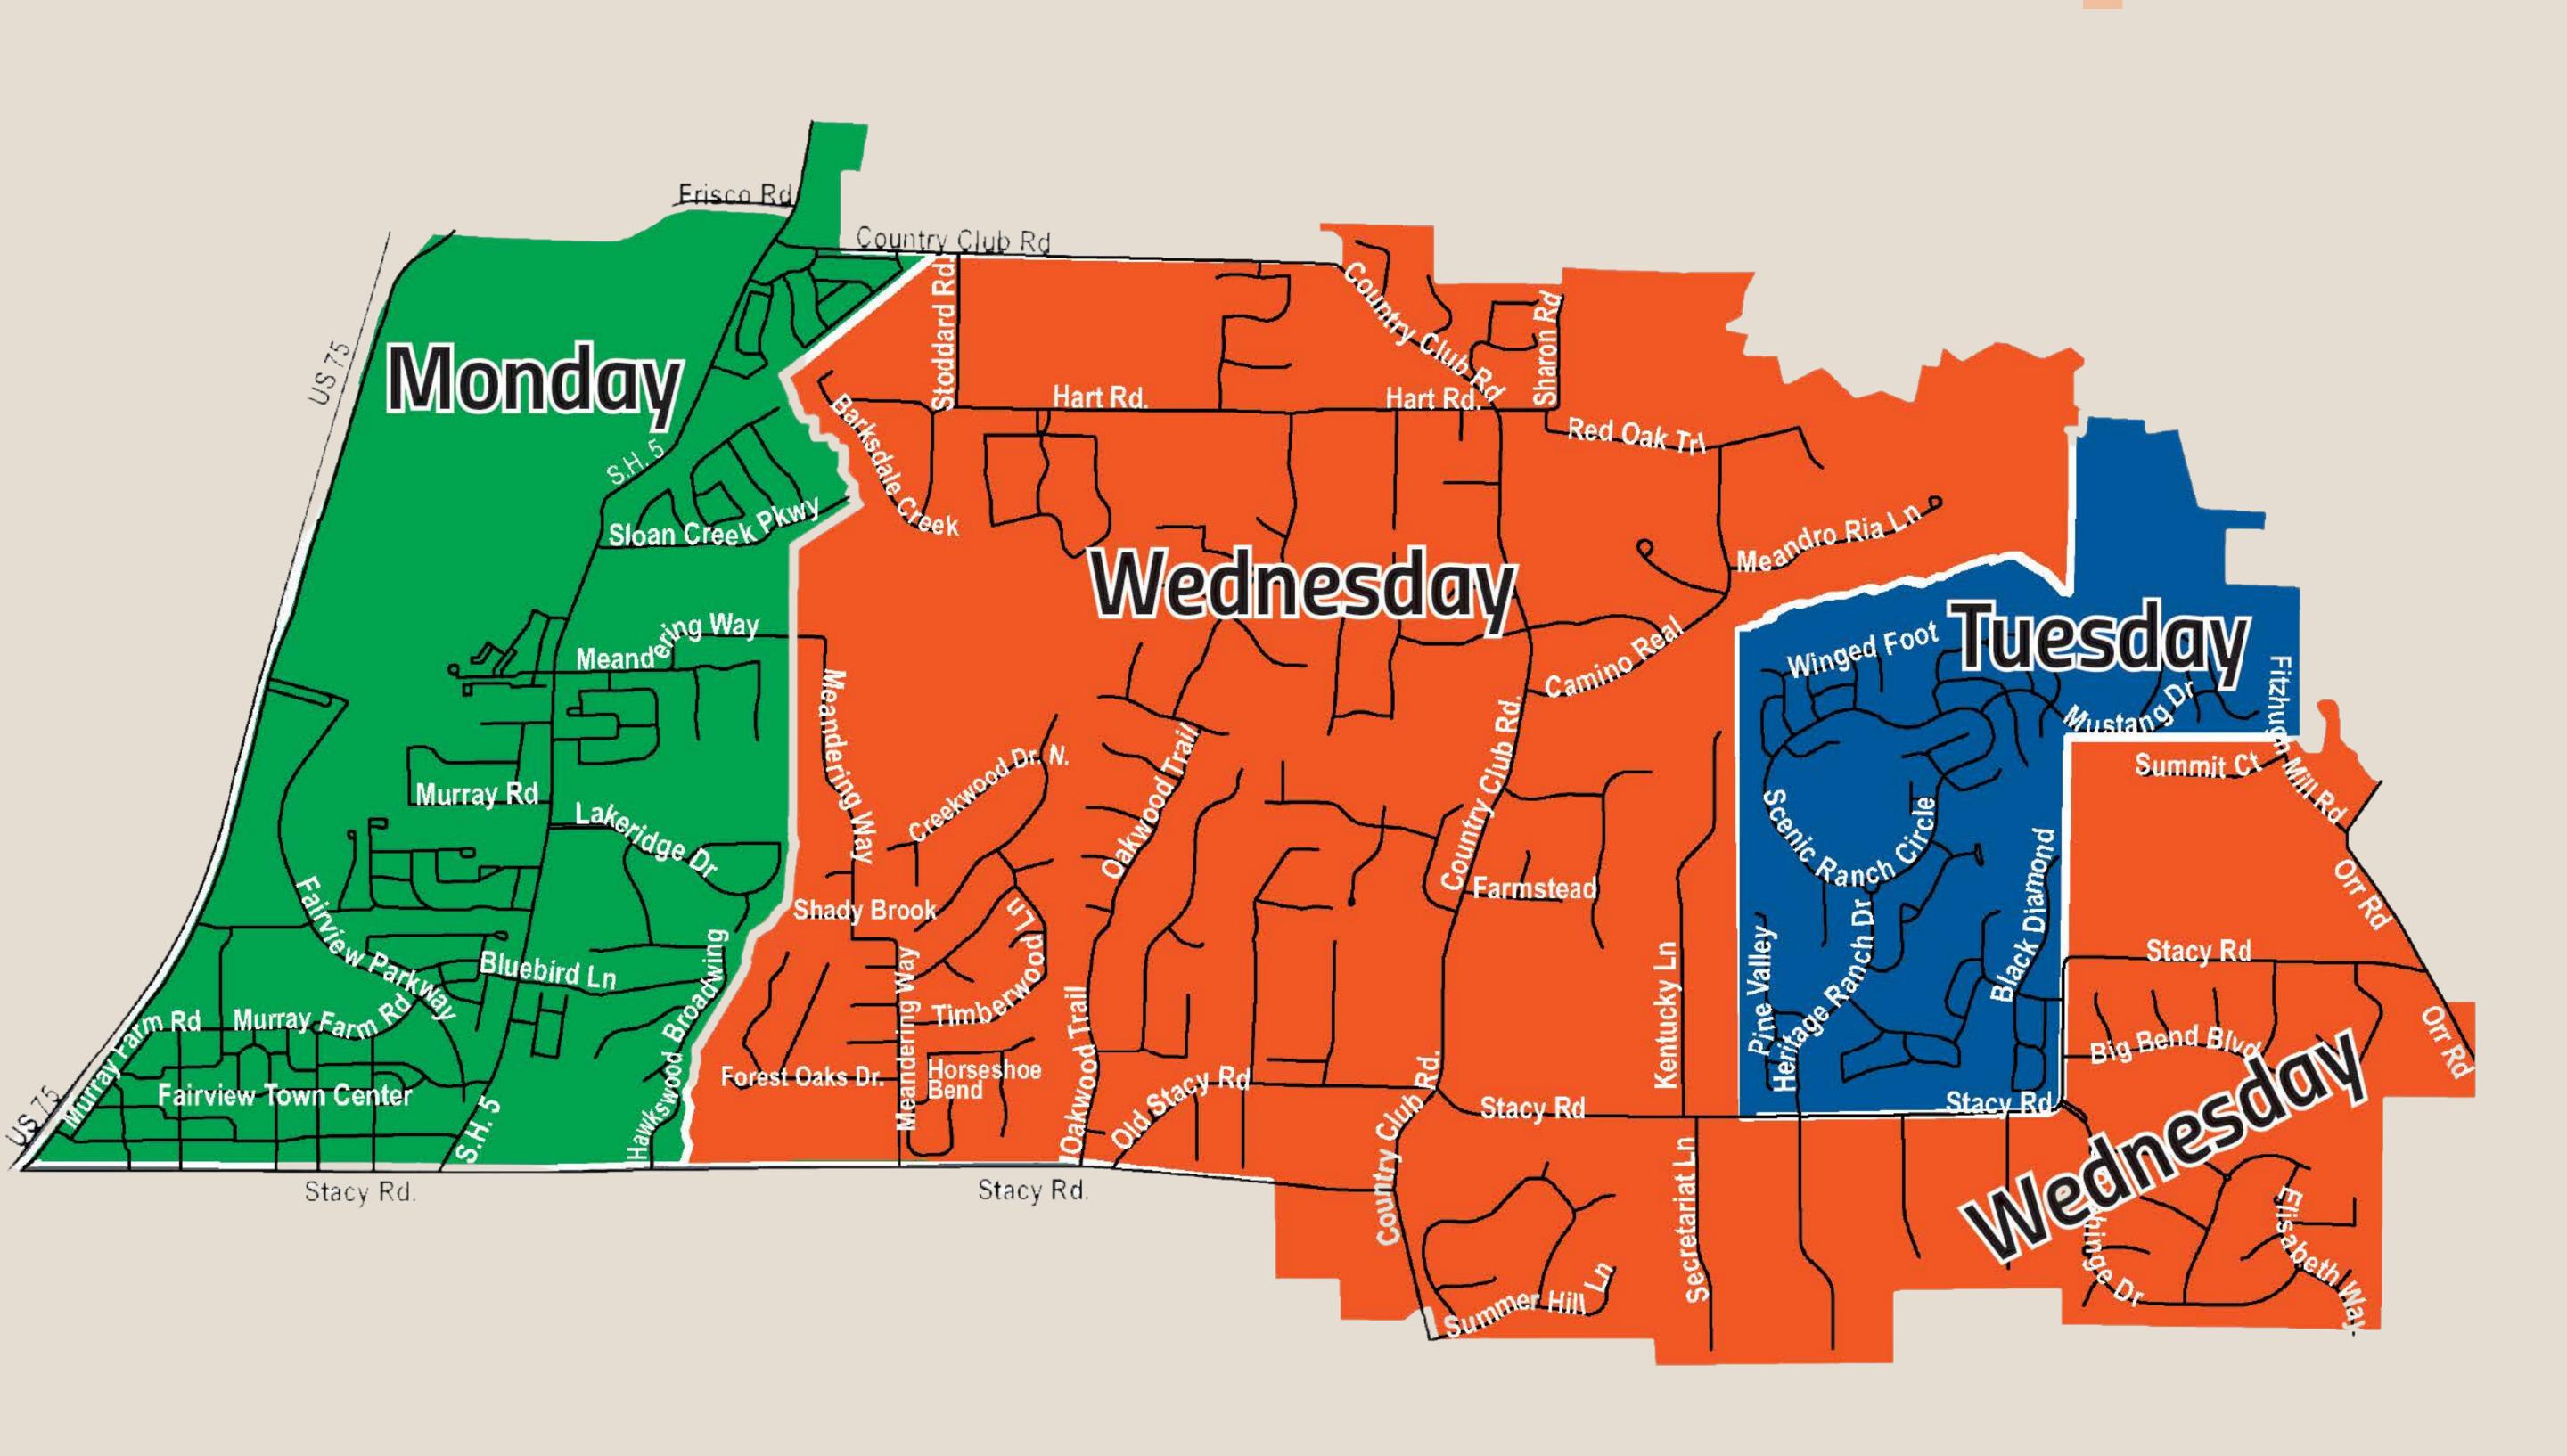

# Trash and Recycling Collection Map

## **Key Things to Know about Trash Collection**

- Trash should be contained inside securely tied plastic bags, and all bags should fit inside the solid blue cart with the lid closed.
- Pink tags may be purchased from the town for \$2.07 each to be placed on each excess bag that doesn't fit inside the solid blue trash cart. Bags placed outside of carts without a town-issued tag will not be collected.
- Your collection day is based on your address. <u>View the map</u> to see if your collection day is Monday, Tuesday or Wednesday.
- Carts should be placed with handles facing the house and lids opening toward the street or alley.
- Carts must be placed 2 to 3 feet apart and away from each other and other objects that may obstruct the pickup arm.
- Carts should be placed at the curb by 7 a.m. on collection day and no earlier than 5 p.m. the prior day. Carts must be rolled away from the street after trash is collected no later than 6 a.m. the following day.
- Hazardous waste cannot be included with household trash.