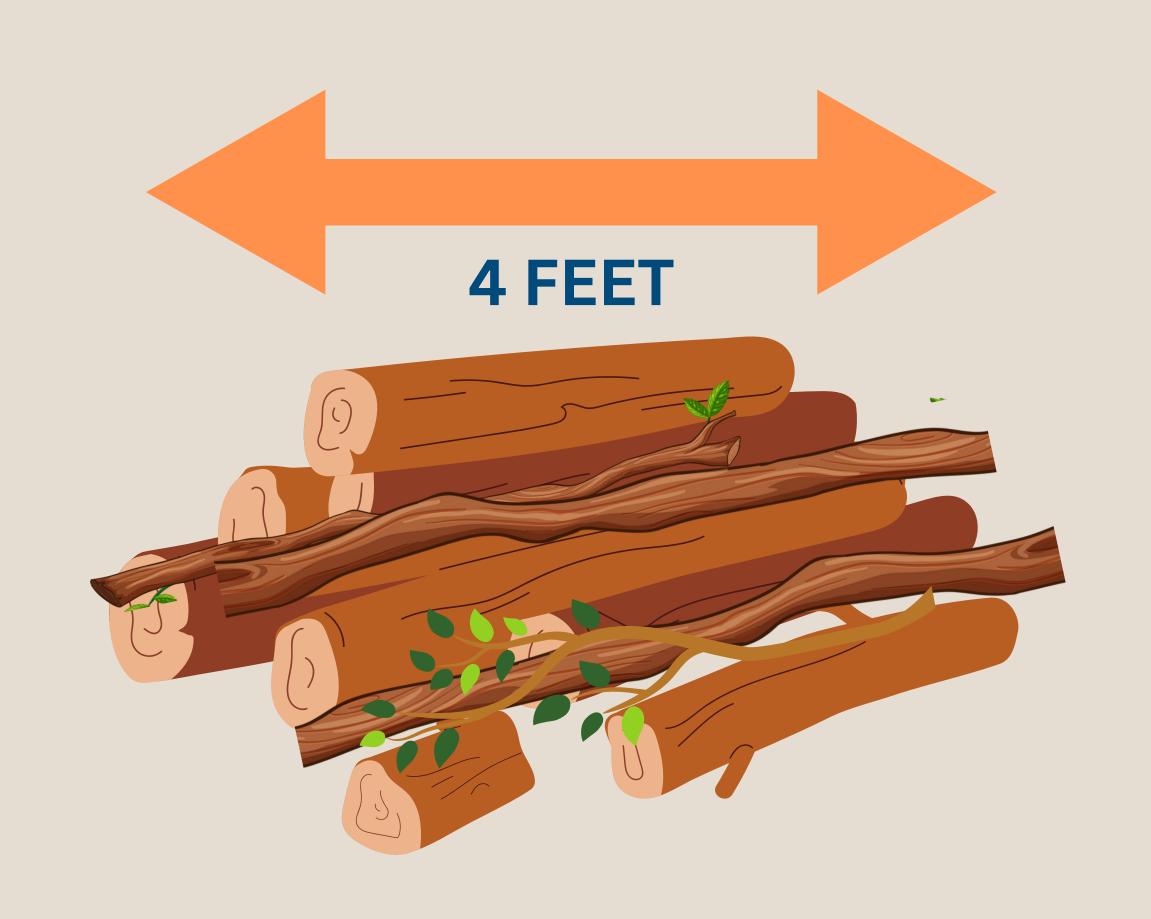

## Key Things to Know about Brush and Bulk Collection

- Brush and bulk waste is collected on Mondays.
- Your address determines your collection week. <u>View</u>
   <u>the map</u> to see your collection week.
- Bulk and brush should be cut into 4-foot lengths and neatly stacked.
- Up to 12 cubic yards of brush and bulk are allowed per address in a month.
- A single cubic yard is 3 feet long, 3 feet wide and 3 feet tall.