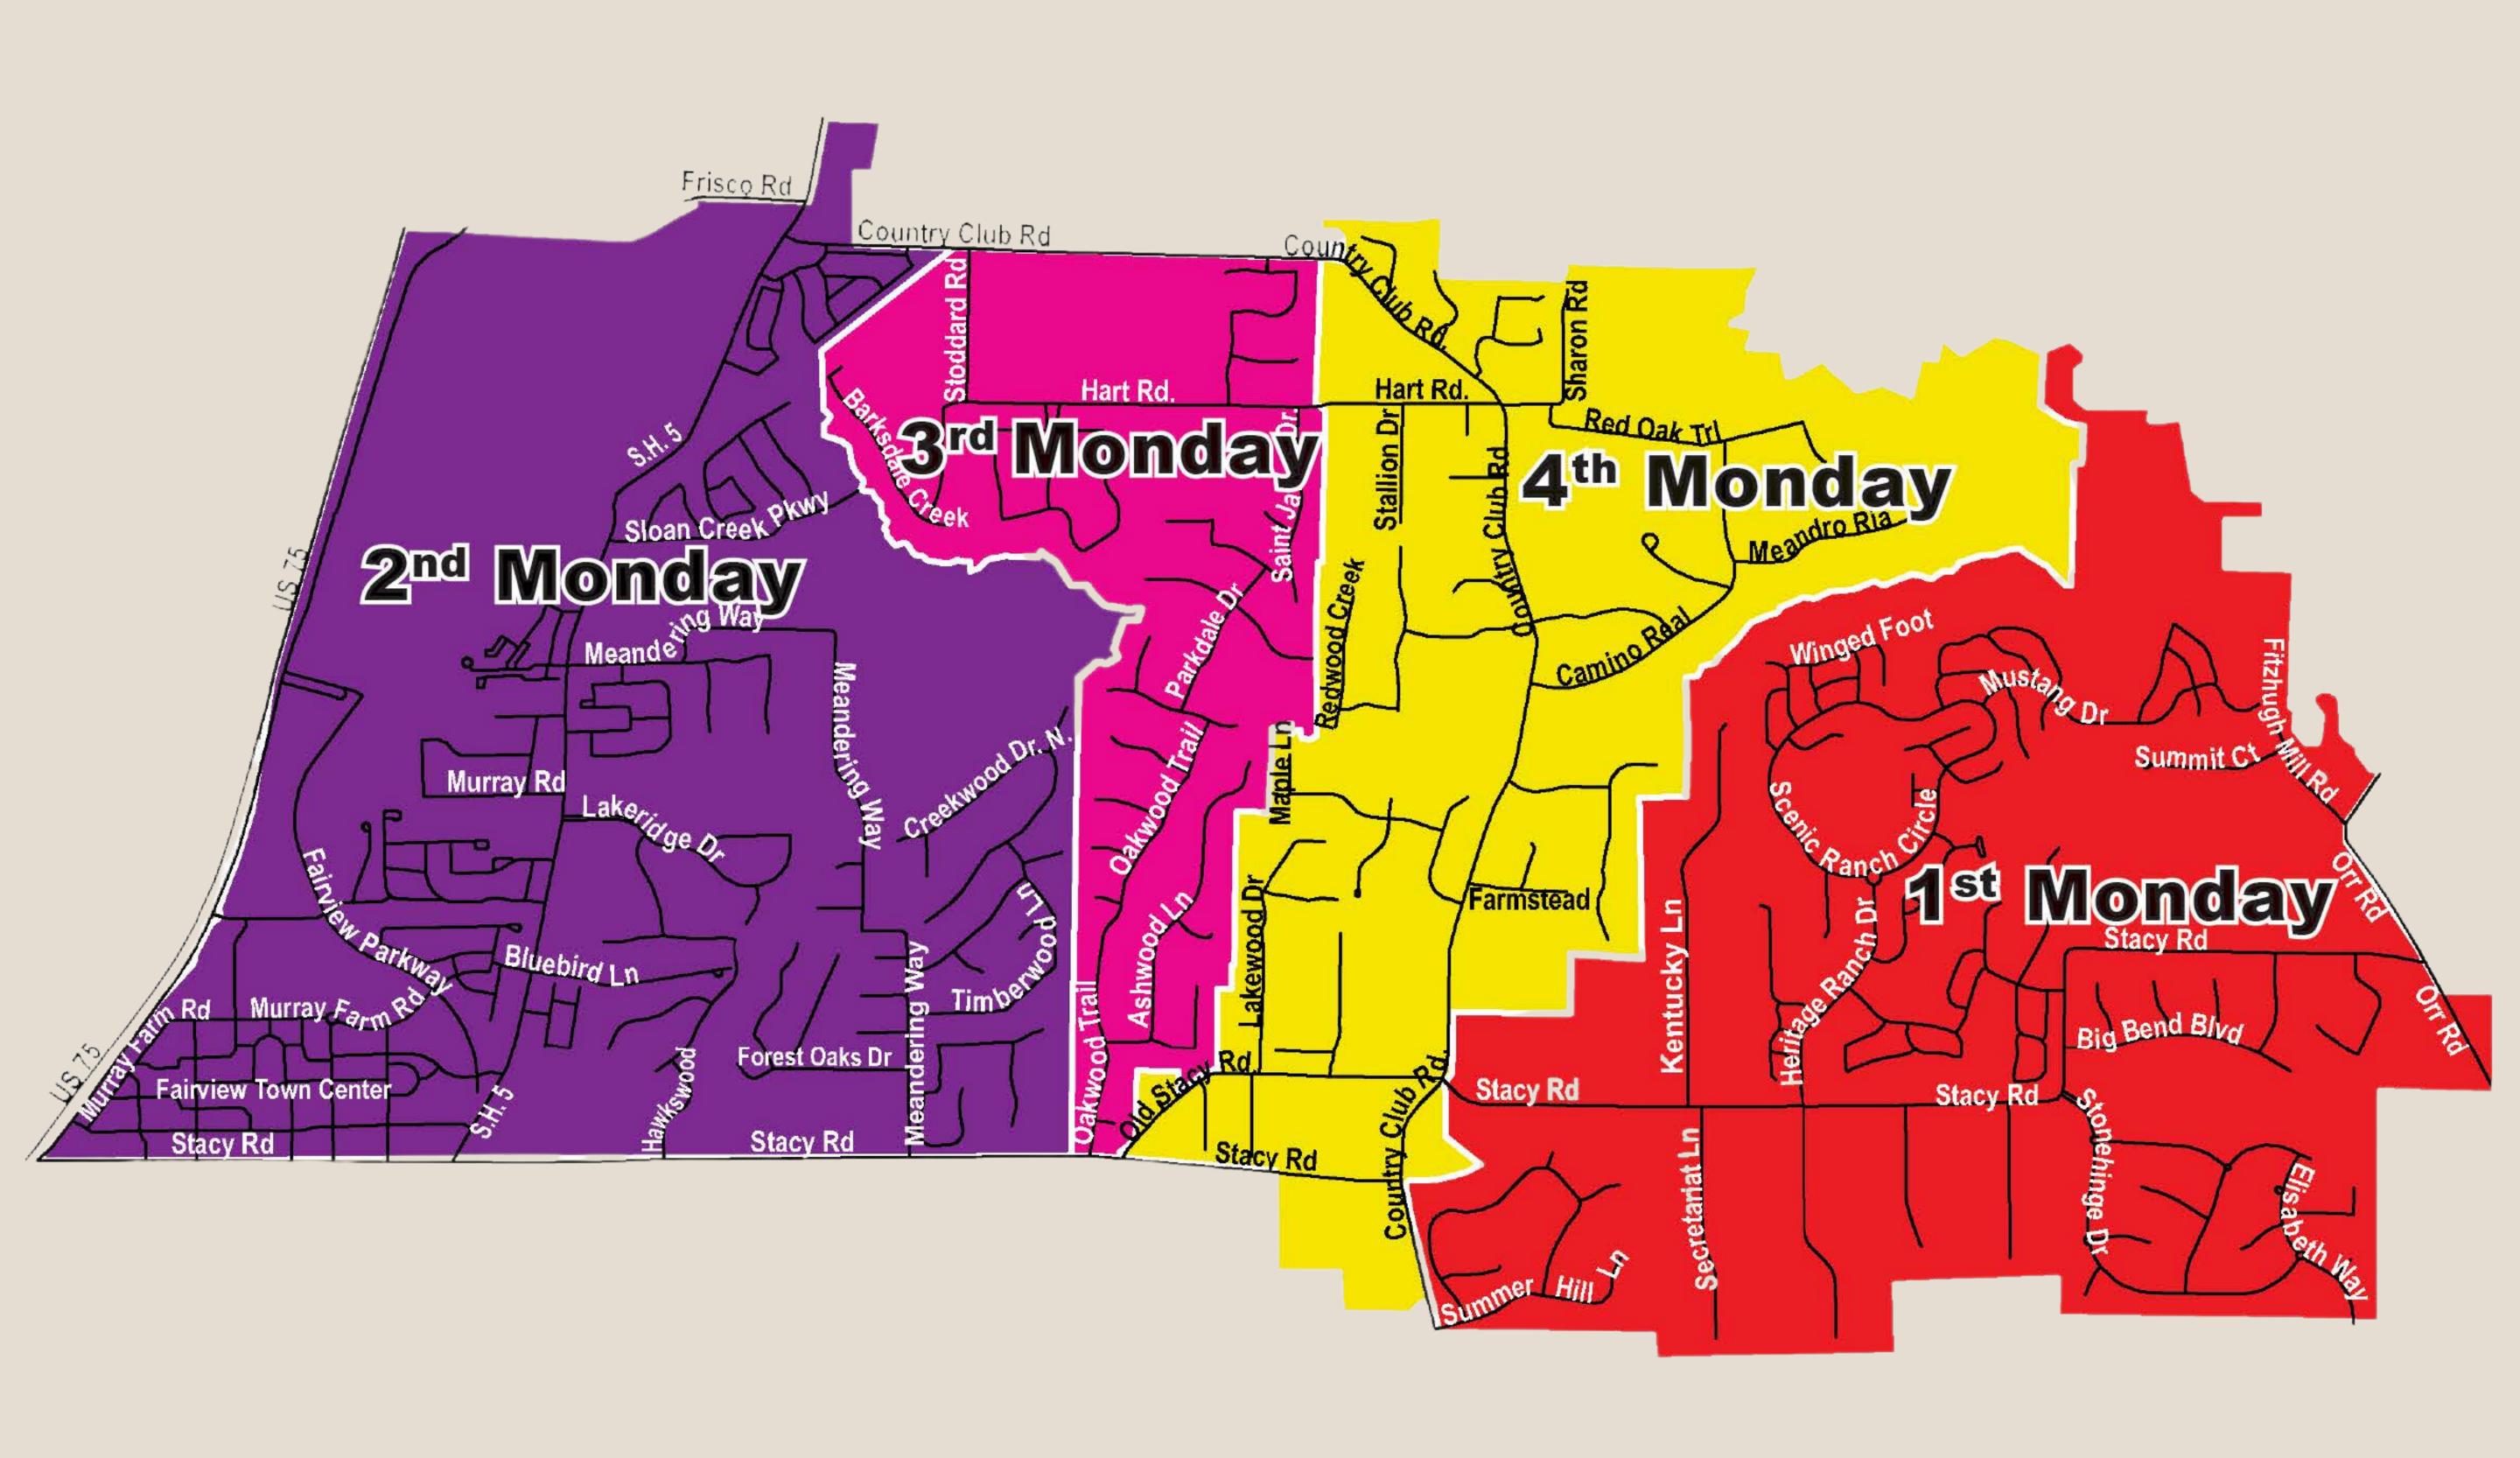

## Bulk and Brush Collection Map

## Key Things to Know about Brush and Bulk Collection

- Brush and bulk waste is collected on Mondays.
- Your address determines your collection week. <u>View</u>
   <u>the map</u> to see your collection week.
- Bulk and brush should be cut into 4-foot lengths and neatly stacked.
- Up to 12 cubic yards of brush and bulk are allowed per address in a month.
- A single cubic yard is 3 feet long, 3 feet wide and 3 feet tall.