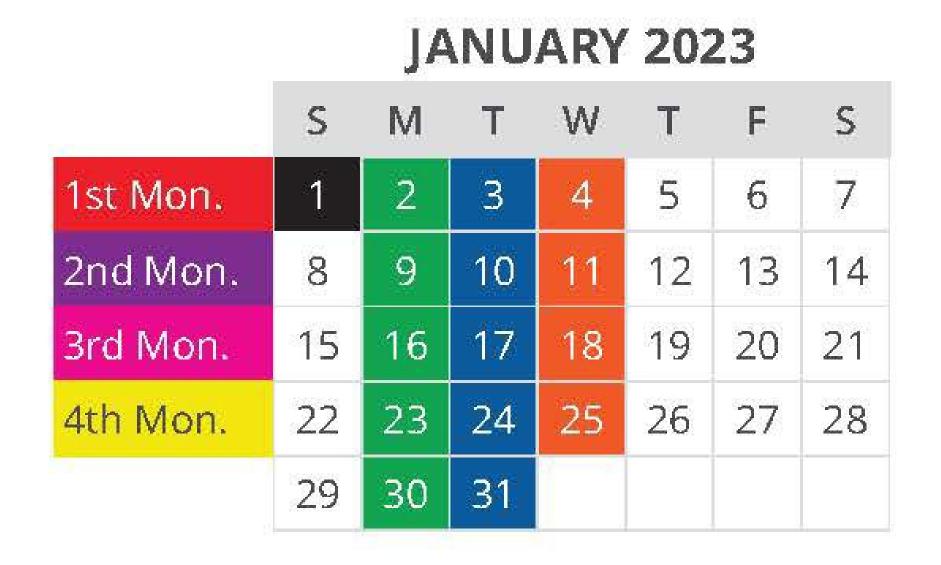

## 2023 Trash, Recycling, Bulk and Brush Collection Calendar

|          |    | FE | BRL | JAR' | Y 20 | 23 |    |
|----------|----|----|-----|------|------|----|----|
|          | S  | M  | T   | W    | Т    | F  | S  |
|          |    |    |     | 1    | 2    | 3  | 4  |
| 1st Mon. | 5  | 6  | 7   | 8    | 9    | 10 | 11 |
| 2nd Mon. | 12 | 13 | 14  | 15   | 16   | 17 | 18 |
| 3rd Mon. | 19 | 20 | 21  | 22   | 23   | 24 | 25 |
| 4th Mon. | 26 | 27 | 28  |      |      |    |    |