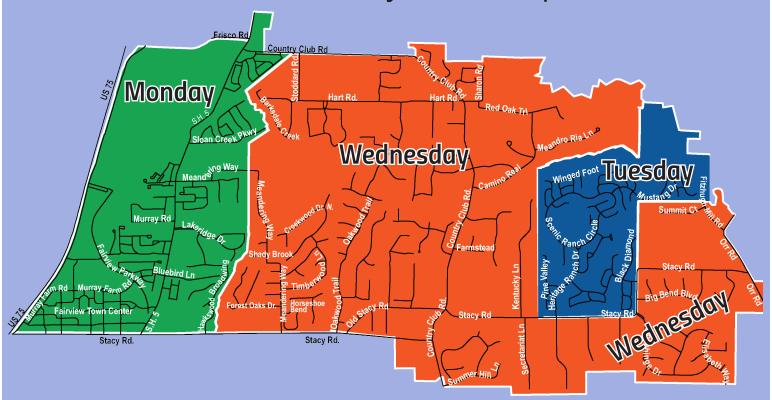

## Trash & Recycle Pick Up

#### **Collection Schedules**

Trash, recycling and yard trimmings are collected weekly on Monday, Tuesday or Wednesday if all items are placed inside the cart with lid closed. Please place trash in the BLUE cart and recyclables in the GREEN cart.