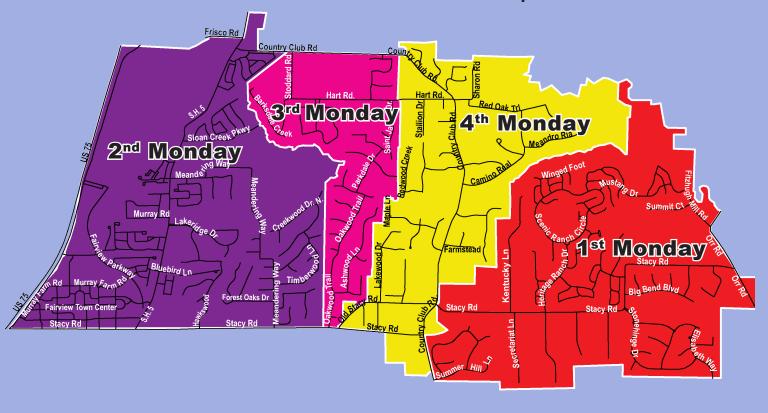

## Brush & Bulk Pick Up

Bulk waste and loose brush are collected once a month. Please refer to the map on the previous page to determine your pick up week. Bulk trash may be put out after 6 p.m. on the Friday before collection but no later than 7 a.m. on Monday of your collection week. Bulk trash may be picked up anytime during the collection week. See #7 in the guidelines below for size limits.