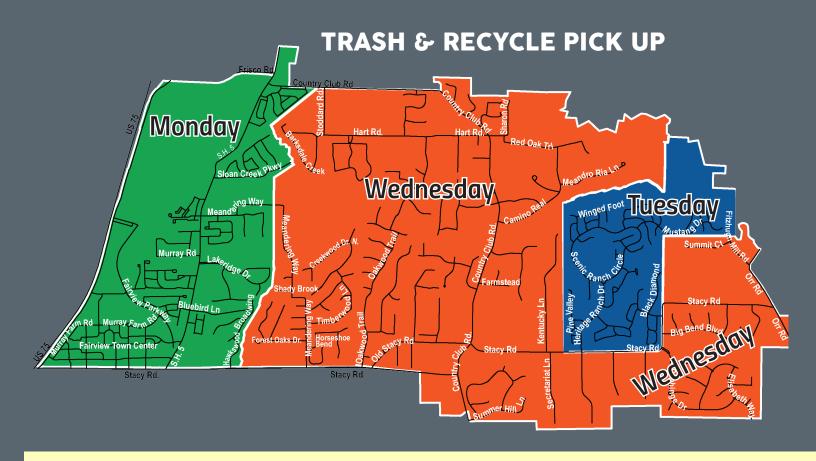

## **COLLECTION SCHEDULES**

**Trash, recycling and yard trimmings** are collected weekly on Monday, Tuesday or Wednesday if all items are placed inside the cart with lid closed. Please have trash and recycling carts out by 7 a.m.