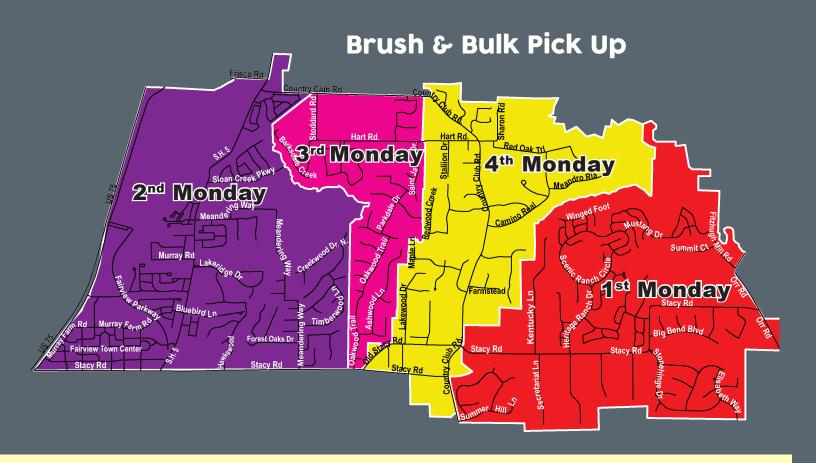

**Bulk waste and loose brush** are collected once a month. Please refer to the map on the previous page to determine your pick up week. Bulk trash may be put out after 6 p.m. on the Friday before collection but no later than 7 a.m. on Monday of your collection week. Bulk trash may be picked up anytime during the collection week. **See #7 in the guidelines on next page for size limits**.