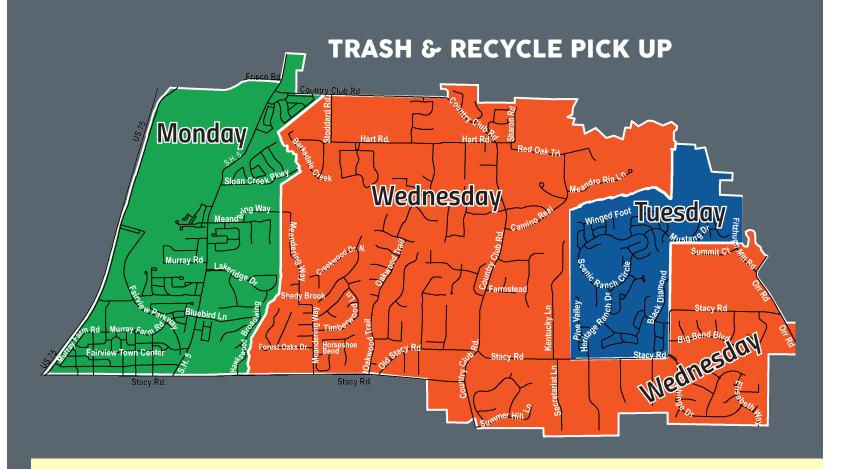

## **COLLECTION SCHEDULES**

**Trash, recycling and yard trimmings** are collected weekly on Monday, Tuesday or Wednesday if all items are placed inside the cart with lid closed. Please have trash and recycling carts out by 7 a.m.

**Bulk waste and loose brush** are collected once a month. Please refer to the map on the previous page to determine your pick up week. Bulk trash may be put out after 6 p.m. on the Friday before collection but no later than 7 a.m. on Monday of your collection week. Bulk trash may be picked up anytime during the collection week. **See #7 in the guidelines on next page for size limits**.