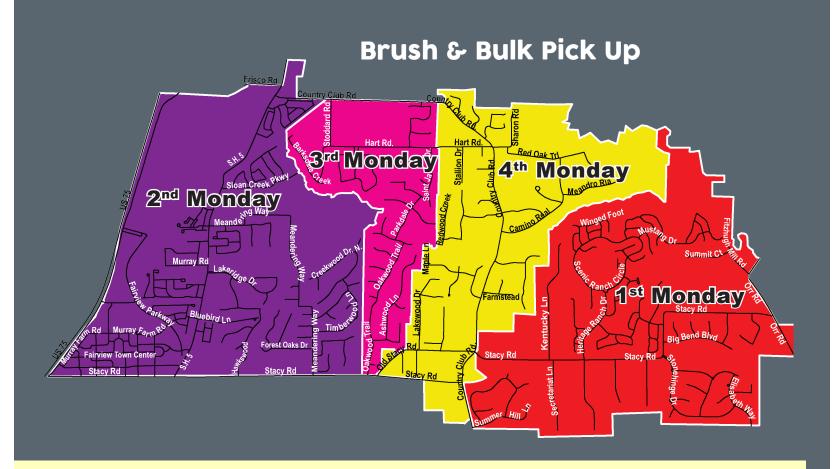

**Bulk waste and loose brush** are collected once a month. Please refer to the map on the previous page to determine your pick up week. Bulk trash may be put out after 6 p.m. on the Friday before collection but no later than 7 a.m. on Monday of your collection week. Bulk trash may be picked up anytime during the collection week. **See #7 in the guidelines on next page for size limits**.