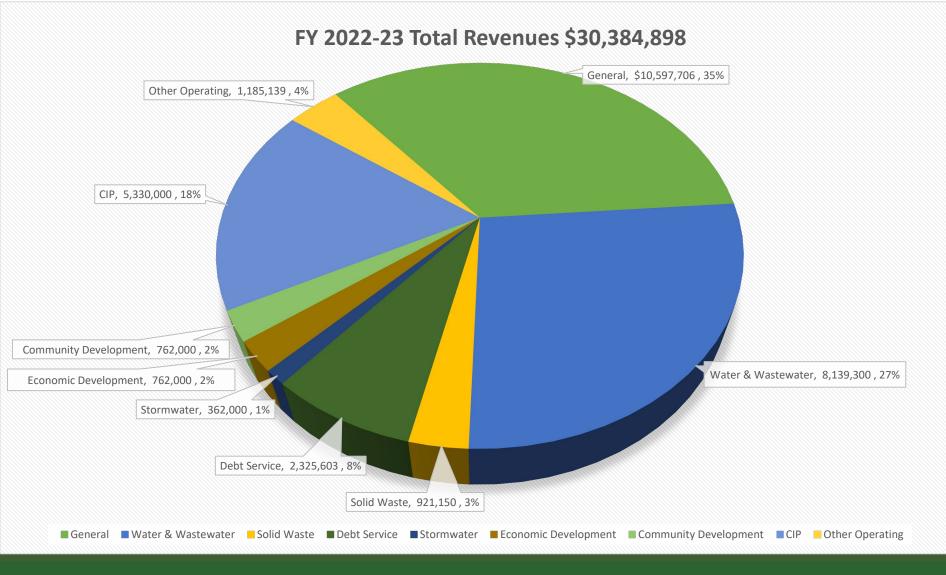

# FY 2022-23: Total Revenues and Expenditures

| Fund                  | Revenues      | Expenses      |
|-----------------------|---------------|---------------|
| General               | \$ 10,597,706 | \$ 10,597,706 |
| Water & Wastewater    | 8,139,300     | 8,142,228     |
| Solid Waste           | 921,150       | 913,725       |
| Debt Service          | 2,325,603     | 2,322,127     |
| Stormwater            | 362,000       | 366,670       |
| Economic Development  | 762,000       | 746,700       |
| Community Development | 762,000       | 712,400       |
| СІР                   | 5,330,000     | 6,670,000     |
| Other Operating       | 1,185,139     | 1,019,200     |
| Subtotal              | \$ 30,384,898 | \$ 31,490,756 |
| Internal Transfers    | (3,148,900)   | (3,148,900)   |
| Total                 | \$ 27,235,998 | \$ 28,341,856 |

#### FY2022-23 Total Revenues