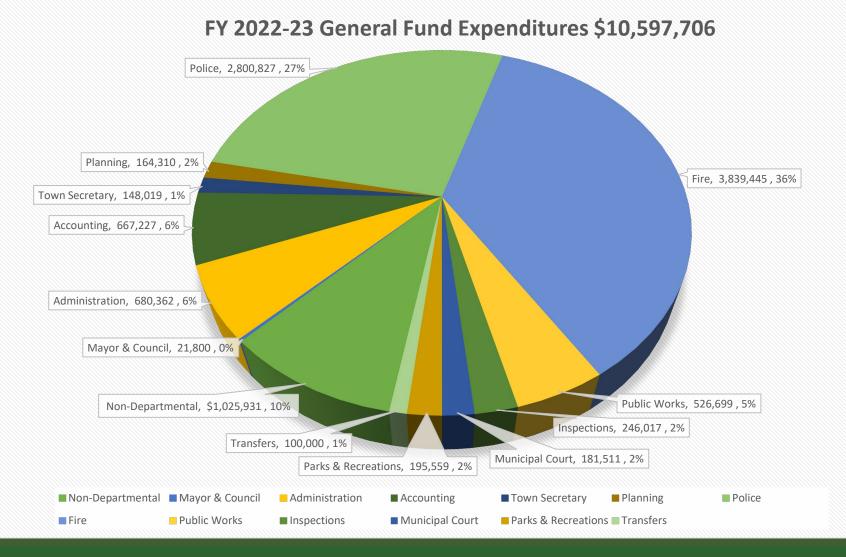

# FY 2022-23: Total Revenues and Expenditures

| Fund                  | Revenues      | Expenses      |
|-----------------------|---------------|---------------|
| General               | \$ 10,597,706 | \$ 10,597,706 |
| Water & Wastewater    | 8,139,300     | 8,142,228     |
| Solid Waste           | 921,150       | 913,725       |
| Debt Service          | 2,325,603     | 2,322,127     |
| Stormwater            | 362,000       | 366,670       |
| Economic Development  | 762,000       | 746,700       |
| Community Development | 762,000       | 712,400       |
| СІР                   | 5,330,000     | 6,670,000     |
| Other Operating       | 1,185,139     | 1,019,200     |
| Subtotal              | \$ 30,384,898 | \$ 31,490,756 |
| Internal Transfers    | (3,148,900)   | (3,148,900)   |
| Total                 | \$ 27,235,998 | \$ 28,341,856 |

# General Fund Revenues

|                       | Actual        | Adopted      | EOY Estimate | Proposed      | Change-Adop | ted to Proposed |
|-----------------------|---------------|--------------|--------------|---------------|-------------|-----------------|
| General Fund Revenues | FY 2020-21    | FY 2021-22   | FY 2021-22   | FY 2022-23    | Amount      | Percent         |
| Property Taxes        | \$4,700,725   | \$5,078,565  | \$5,129,000  | \$5,705,419   | \$626,854   | 12.34%          |
| Sales Taxes           | 1,737,651     | 1,580,000    | 1,900,000    | 1,900,000     | 320,000     | 20.25%          |
| Mixed Beverage Taxes  | 83,555        | 75,000       | 90,000       | 90,000        | 15,000      | 20.00%          |
| Franchise Fees        | 619,415       | 610,000      | 651,000      | 608,000       | (2,000)     | -0.33%          |
| Licenses & Permits    | 562,500       | 338,600      | 337,276      | 355,805       | 17,205      | 5.08%           |
| Charges & Fines       | 770,024       | 692,700      | 760,200      | 716,200       | 23,500      | 3.39%           |
| Other                 | 764,304       | 389,000      | 210,600      | 169,682       | (219,318)   | -56.38%         |
| Transfers             | 847,600       | 847,600      | 847,600      | 1,052,600     | 205,000     | 24.19%          |
| Use of Reserves       | -             | -            | -            | -             |             | 0.00%           |
| Total Revenues        | \$ 10,085,775 | \$ 9,611,465 | \$ 9,925,676 | \$ 10,597,706 | \$986,241   | 10%             |

# General Fund Expenditures

|                           | Actual       | Adopted      | EOY Estimate  | Proposed      | Change-Adopte | d to Proposed |
|---------------------------|--------------|--------------|---------------|---------------|---------------|---------------|
| General Fund Expenditures | FY 2020-21   | FY 2021-22   | FY 2021-22    | FY 2022-23    | Amount        | Percent       |
| Non-Departmental          | \$ 634,431   | \$ 706,016   | \$ 569,038    | \$ 1,025,931  | \$ 319,915    | 45.31%        |
| Mayor & Council           | 12,614       | 21,300       | 19,000        | 21,800        | 500           | 2.35%         |
| Administration            | 602,741      | 628,899      | 615,762       | 680,362       | 51,463        | 8.18%         |
| Accounting                | 616,734      | 635,425      | 639,718       | 667,227       | 31,802        | 5.00%         |
| Town Secretary            | 131,801      | 139,847      | 139,635       | 148,019       | 8,172         | 5.84%         |
| Planning                  | 151,946      | 155,013      | 159,213       | 164,310       | 9,298         | 6.00%         |
| Police                    | 2,479,807    | 2,512,437    | 2,491,058     | 2,800,827     | 288,390       | 11.48%        |
| Fire                      | 3,604,868    | 3,503,479    | 3,798,047     | 3,839,445     | 335,966       | 9.59%         |
| Public Works              | 443,945      | 515,423      | 522,623       | 526,699       | 11,276        | 2.19%         |
| Inspections               | 224,681      | 234,461      | 227,448       | 246,017       | 11,556        | 4.93%         |
| Municipal Court           | 165,597      | 169,603      | 181,465       | 181,511       | 11,908        | 7.02%         |
| Parks & Recreations       | 201,637      | 192,199      | 145,814       | 195,559       | 3,360         | 1.75%         |
| Transfers                 | 641,375      | 160,000      | 832,500       | 100,000       | (60,000)      | -37.50%       |
| Total Expenditures        | \$ 9,912,179 | \$ 9,574,101 | \$ 10,341,321 | \$ 10,597,706 | \$ 1,023,605  | 11%           |