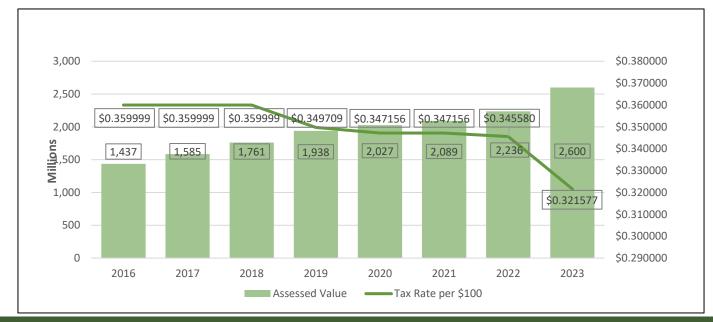

#### Property Values and Tax Rates

| Fiscal<br>Year | Assessed<br>Valuation | Percent of<br>Increase | Average<br>Home Value | M&O Rate<br>per \$100 | I&S Rate<br>per \$100 | Tax Rate<br>per \$100 | Average<br>Property Tax |
|----------------|-----------------------|------------------------|-----------------------|-----------------------|-----------------------|-----------------------|-------------------------|
| 2015-16        | 1,436,726,297         | 7.46%                  | 424,559               | 0.225858              | 0.134141              | 0.359999              | 1,528.41                |
| 2016-17        | 1,585,159,271         | 10.33%                 | 462,770               | 0.227856              | 0.132143              | 0.359999              | 1,665.97                |
| 2017-18        | 1,761,451,183         | 11.07%                 | 493,150               | 0.231409              | 0.128590              | 0.359999              | 1,775.34                |
| 2018-19        | 1,938,208,515         | 10.05%                 | 520,479               | 0.227424              | 0.122285              | 0.349709              | 1,820.16                |
| 2019-20        | 2,036,442,937         | 4.51%                  | 541,564               | 0.230180              | 0.116976              | 0.347156              | 1,880.07                |
| 2020-21        | 2,084,413,172         | 3.06%                  | 533,000               | 0.240377              | 0.106779              | 0.347156              | 1,850.34                |
| 2021-22        | 2,236,958,510         | 7.55%                  | 569,800               | 0.247133              | 0.100023              | 0.345580              | 1,969.11                |
| 2022-23        | 2,599,765,328         | 16.24%                 | 722,630               | 0.238407              | 0.083170              | 0.321577              | 2,323.81                |