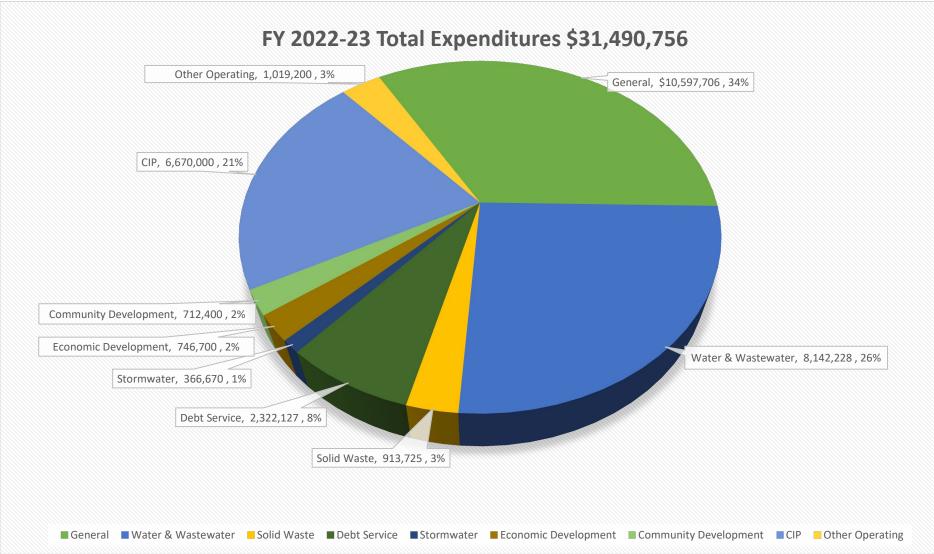

# FY 2022-23: Total Revenues and Expenditures

| Fund                  | Revenues      | Expenses      |
|-----------------------|---------------|---------------|
| General               | \$ 10,597,706 | \$ 10,597,706 |
| Water & Wastewater    | 8,139,300     | 8,142,228     |
| Solid Waste           | 921,150       | 913,725       |
| Debt Service          | 2,325,603     | 2,322,127     |
| Stormwater            | 362,000       | 366,670       |
| Economic Development  | 762,000       | 746,700       |
| Community Development | 762,000       | 712,400       |
| СІР                   | 5,330,000     | 6,670,000     |
| Other Operating       | 1,185,139     | 1,019,200     |
| Subtotal              | \$ 30,384,898 | \$ 31,490,756 |
| Internal Transfers    | (3,148,900)   | (3,148,900)   |
| Total                 | \$ 27,235,998 | \$ 28,341,856 |

## FY2022-23 Total Expenditures