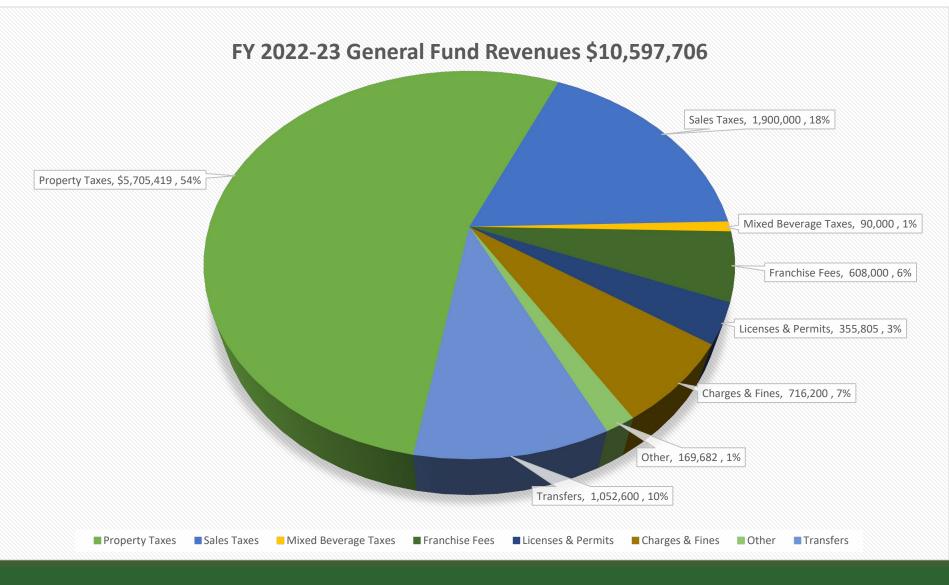

# General Fund Revenues

|                       | Actual        | Adopted      | EOY Estimate | Proposed      | Change-Adop | ted to Proposed |
|-----------------------|---------------|--------------|--------------|---------------|-------------|-----------------|
| General Fund Revenues | FY 2020-21    | FY 2021-22   | FY 2021-22   | FY 2022-23    | Amount      | Percent         |
| Property Taxes        | \$4,700,725   | \$5,078,565  | \$5,129,000  | \$5,705,419   | \$626,854   | 12.34%          |
| Sales Taxes           | 1,737,651     | 1,580,000    | 1,900,000    | 1,900,000     | 320,000     | 20.25%          |
| Mixed Beverage Taxes  | 83,555        | 75,000       | 90,000       | 90,000        | 15,000      | 20.00%          |
| Franchise Fees        | 619,415       | 610,000      | 651,000      | 608,000       | (2,000)     | -0.33%          |
| Licenses & Permits    | 562,500       | 338,600      | 337,276      | 355,805       | 17,205      | 5.08%           |
| Charges & Fines       | 770,024       | 692,700      | 760,200      | 716,200       | 23,500      | 3.39%           |
| Other                 | 764,304       | 389,000      | 210,600      | 169,682       | (219,318)   | -56.38%         |
| Transfers             | 847,600       | 847,600      | 847,600      | 1,052,600     | 205,000     | 24.19%          |
| Use of Reserves       | -             | -            | -            | -             |             | 0.00%           |
| Total Revenues        | \$ 10,085,775 | \$ 9,611,465 | \$ 9,925,676 | \$ 10,597,706 | \$986,241   | 10%             |

## General Fund Revenues