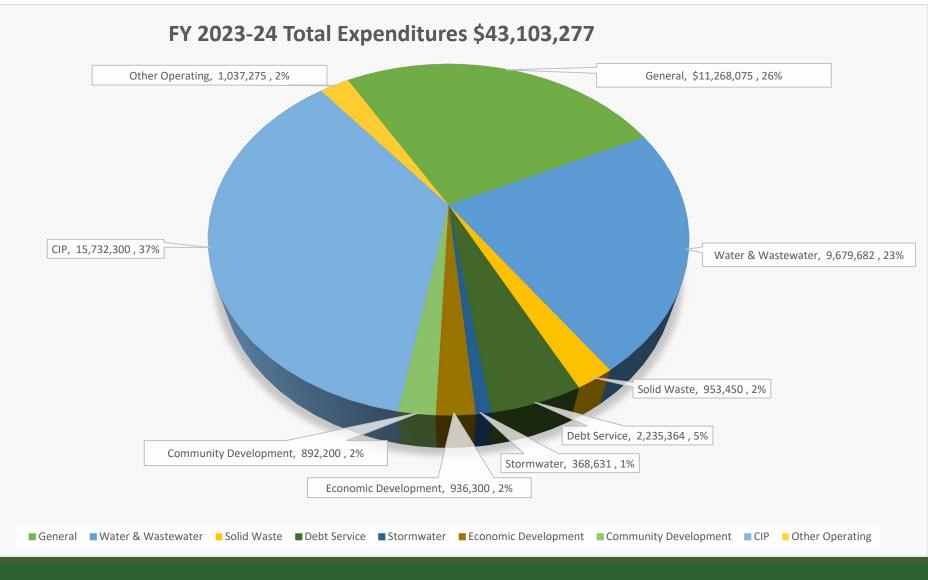

# FY 2023-24: Total Revenues and Expenditures

| Fund                  | Revenues      | Expenses      |
|-----------------------|---------------|---------------|
| General               | \$ 11,268,800 | \$ 11,268,075 |
| Water & Wastewater    | 9,516,500     | 9,679,682     |
| Solid Waste           | 956,000       | 953,450       |
| Debt Service          | 2,338,377     | 2,235,364     |
| Stormwater            | 375,000       | 368,631       |
| Economic Development  | 1,030,000     | 936,300       |
| Community Development | 1,030,000     | 892,200       |
| CIP                   | 14,910,000    | 15,732,300    |
| Other Operating       | 1,286,923     | 1,037,275     |
| Subtotal              | \$ 42,711,600 | \$ 43,103,277 |
| Internal Transfers    | (1,313,900)   | (1,313,900)   |
| Total                 | \$ 41,397,700 | \$ 41,789,377 |

# FY2023-24 Total Expenditures