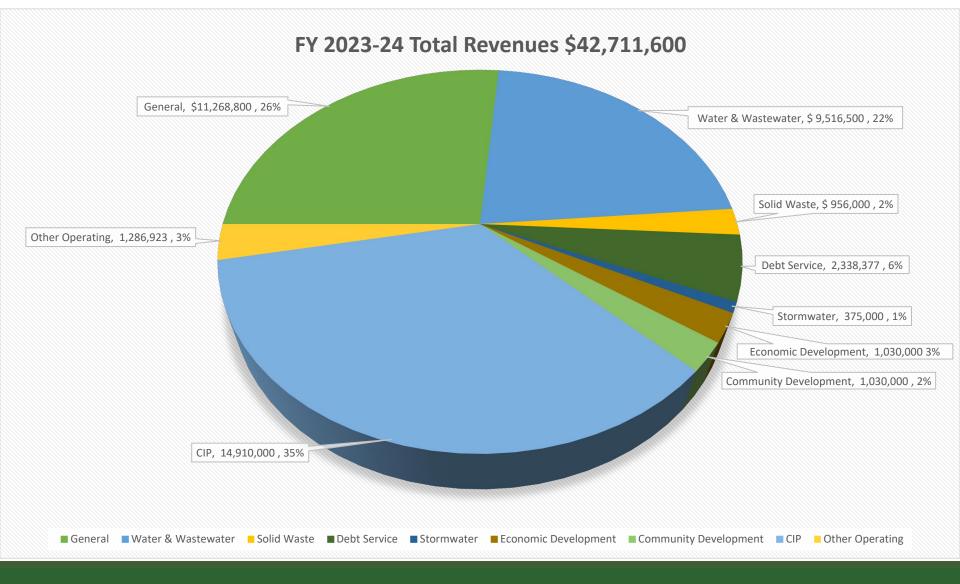

# FY 2023-24: Total Revenues and Expenditures

| Fund                  | Revenues      | Expenses      |
|-----------------------|---------------|---------------|
| General               | \$ 11,268,800 | \$ 11,268,075 |
| Water & Wastewater    | 9,516,500     | 9,679,682     |
| Solid Waste           | 956,000       | 953,450       |
| Debt Service          | 2,338,377     | 2,235,364     |
| Stormwater            | 375,000       | 368,631       |
| Economic Development  | 1,030,000     | 936,300       |
| Community Development | 1,030,000     | 892,200       |
| CIP                   | 14,910,000    | 15,732,300    |
| Other Operating       | 1,286,923     | 1,037,275     |
| Subtotal              | \$ 42,711,600 | \$ 43,103,277 |
| Internal Transfers    | (1,313,900)   | (1,313,900)   |
| Total                 | \$ 41,397,700 | \$ 41,789,377 |

## FY2023-24 Total Revenues