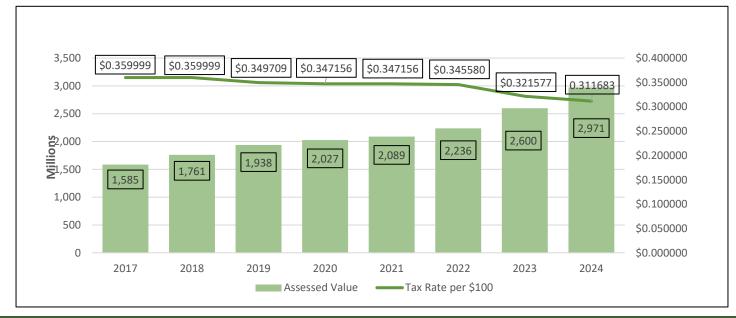

## Property Values and Tax Rates

| Assessed      | Percent of                                                                                                                       | Average                                                                                                                                                                                                                                      | M&O Rate                                                                                                                                                                                                       | I&S Rate                                                                                                                                                                                                                                                                        | Tax Rate                                                                                                                                                                                                                                                                                                                                         | Average                                                                                                                                                                                                                                                                                                                                                                                                           |
|---------------|----------------------------------------------------------------------------------------------------------------------------------|----------------------------------------------------------------------------------------------------------------------------------------------------------------------------------------------------------------------------------------------|----------------------------------------------------------------------------------------------------------------------------------------------------------------------------------------------------------------|---------------------------------------------------------------------------------------------------------------------------------------------------------------------------------------------------------------------------------------------------------------------------------|--------------------------------------------------------------------------------------------------------------------------------------------------------------------------------------------------------------------------------------------------------------------------------------------------------------------------------------------------|-------------------------------------------------------------------------------------------------------------------------------------------------------------------------------------------------------------------------------------------------------------------------------------------------------------------------------------------------------------------------------------------------------------------|
| Valuation     | Increase                                                                                                                         | Home Value                                                                                                                                                                                                                                   | per \$100                                                                                                                                                                                                      | per \$100                                                                                                                                                                                                                                                                       | per \$100                                                                                                                                                                                                                                                                                                                                        | Property Tax                                                                                                                                                                                                                                                                                                                                                                                                      |
| 1,586,604,271 | 10.43%                                                                                                                           | 462,770                                                                                                                                                                                                                                      | 0.227856                                                                                                                                                                                                       | 0.132143                                                                                                                                                                                                                                                                        | 0.359999                                                                                                                                                                                                                                                                                                                                         | 1,665.97                                                                                                                                                                                                                                                                                                                                                                                                          |
| 1,761,451,183 | 11.02%                                                                                                                           | 493,150                                                                                                                                                                                                                                      | 0.231409                                                                                                                                                                                                       | 0.128590                                                                                                                                                                                                                                                                        | 0.359999                                                                                                                                                                                                                                                                                                                                         | 1,775.34                                                                                                                                                                                                                                                                                                                                                                                                          |
| 1,939,288,515 | 10.10%                                                                                                                           | 520,479                                                                                                                                                                                                                                      | 0.227424                                                                                                                                                                                                       | 0.122285                                                                                                                                                                                                                                                                        | 0.349709                                                                                                                                                                                                                                                                                                                                         | 1,820.16                                                                                                                                                                                                                                                                                                                                                                                                          |
| 2,026,829,906 | 4.51%                                                                                                                            | 541,564                                                                                                                                                                                                                                      | 0.230180                                                                                                                                                                                                       | 0.116976                                                                                                                                                                                                                                                                        | 0.347156                                                                                                                                                                                                                                                                                                                                         | 1,880.07                                                                                                                                                                                                                                                                                                                                                                                                          |
| 2,088,883,132 | 3.06%                                                                                                                            | 533,000                                                                                                                                                                                                                                      | 0.240342                                                                                                                                                                                                       | 0.106814                                                                                                                                                                                                                                                                        | 0.347156                                                                                                                                                                                                                                                                                                                                         | 1,850.34                                                                                                                                                                                                                                                                                                                                                                                                          |
| 2,236,478,486 | 7.07%                                                                                                                            | 571,719                                                                                                                                                                                                                                      | 0.245536                                                                                                                                                                                                       | 0.100044                                                                                                                                                                                                                                                                        | 0.345580                                                                                                                                                                                                                                                                                                                                         | 1,975.75                                                                                                                                                                                                                                                                                                                                                                                                          |
| 2,599,765,328 | 16.24%                                                                                                                           | 722,630                                                                                                                                                                                                                                      | 0.238407                                                                                                                                                                                                       | 0.083170                                                                                                                                                                                                                                                                        | 0.321577                                                                                                                                                                                                                                                                                                                                         | 2,323.81                                                                                                                                                                                                                                                                                                                                                                                                          |
| 2,971,150,228 | 14.29%                                                                                                                           | 728,192                                                                                                                                                                                                                                      | 0.234200                                                                                                                                                                                                       | 0.077483                                                                                                                                                                                                                                                                        | 0.311683                                                                                                                                                                                                                                                                                                                                         | 2,269.65                                                                                                                                                                                                                                                                                                                                                                                                          |
|               | Valuation<br>1,586,604,271<br>1,761,451,183<br>1,939,288,515<br>2,026,829,906<br>2,088,883,132<br>2,236,478,486<br>2,599,765,328 | Valuation     Increase       1,586,604,271     10.43%       1,761,451,183     11.02%       1,939,288,515     10.10%       2,026,829,906     4.51%       2,088,883,132     3.06%       2,236,478,486     7.07%       2,599,765,328     16.24% | ValuationIncreaseHome Value1,586,604,27110.43%462,7701,761,451,18311.02%493,1501,939,288,51510.10%520,4792,026,829,9064.51%541,5642,088,883,1323.06%533,0002,236,478,4867.07%571,7192,599,765,32816.24%722,630 | ValuationIncreaseHome Valueper \$1001,586,604,27110.43%462,7700.2278561,761,451,18311.02%493,1500.2314091,939,288,51510.10%520,4790.2274242,026,829,9064.51%541,5640.2301802,088,883,1323.06%533,0000.2403422,236,478,4867.07%571,7190.2455362,599,765,32816.24%722,6300.238407 | ValuationIncreaseHome Valueper \$100per \$1001,586,604,27110.43%462,7700.2278560.1321431,761,451,18311.02%493,1500.2314090.1285901,939,288,51510.10%520,4790.2274240.1222852,026,829,9064.51%541,5640.2301800.1169762,088,883,1323.06%533,0000.2403420.1068142,236,478,4867.07%571,7190.2455360.1000442,599,765,32816.24%722,6300.2384070.083170 | ValuationIncreaseHome Valueper \$100per \$100per \$1001,586,604,27110.43%462,7700.2278560.1321430.3599991,761,451,18311.02%493,1500.2314090.1285900.3599991,939,288,51510.10%520,4790.2274240.1222850.3497092,026,829,9064.51%541,5640.2301800.1169760.3471562,088,883,1323.06%533,0000.2403420.1068140.3471562,236,478,4867.07%571,7190.2455360.1000440.3455802,599,765,32816.24%722,6300.2384070.0831700.321577 |