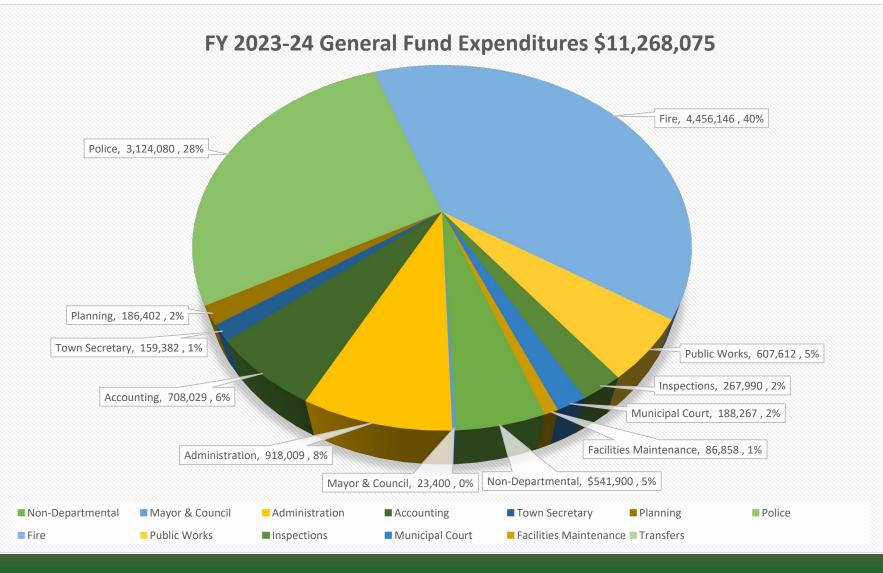

# General Fund Expenditures

|                           | Actual        | Adopted       | EOY Estimate  | Proposed      | Change-EOY Estir | nate to Proposed |
|---------------------------|---------------|---------------|---------------|---------------|------------------|------------------|
| General Fund Expenditures | FY 2021-22    | FY 2022-23    | FY 2022-23    | FY 2023-24    | Amount           | Percent          |
| Non-Departmental          | \$ 550,927    | \$ 1,025,931  | \$ 509,369    | \$ 541,900    | \$ 32,531        | 6.39%            |
| Mayor & Council           | 15,639        | 21,800        | 22,100        | 23,400        | 1,300            | 5.88%            |
| Administration            | 624,221       | 680,362       | 823,708       | 918,009       | 94,301           | 11.45%           |
| Accounting                | 635,306       | 667,227       | 680,489       | 708,029       | 27,539           | 4.05%            |
| Town Secretary            | 147,972       | 148,019       | 146,376       | 159,382       | 13,006           | 8.89%            |
| Planning                  | 160,390       | 164,310       | 174,096       | 186,402       | 12,306           | 7.07%            |
| Police                    | 2,473,213     | 2,800,827     | 2,730,462     | 3,124,080     | 393,618          | 14.42%           |
| Fire                      | 3,974,850     | 3,839,445     | 4,212,656     | 4,456,146     | 243,490          | 5.78%            |
| Public Works              | 512,289       | 526,699       | 536,006       | 607,612       | 71,606           | 13.36%           |
| Inspections               | 237,129       | 246,017       | 274,408       | 267,990       | (6,418)          | -2.34%           |
| Municipal Court           | 184,670       | 181,511       | 185,317       | 188,267       | 2,950            | 1.59%            |
| Facilities Maintenance    | 142,791       | 195,559       | 141,630       | 86,858        | (54,772)         | -38.67%          |
| Transfers                 | 832,500       | 100,000       | 617,500       | -             | (617,500)        | -100.00%         |
| Total Expenditures        | \$ 10,491,896 | \$ 10,597,706 | \$ 11,054,117 | \$ 11,268,075 | \$ 213,958       | 2%               |

# General Fund Expenditures