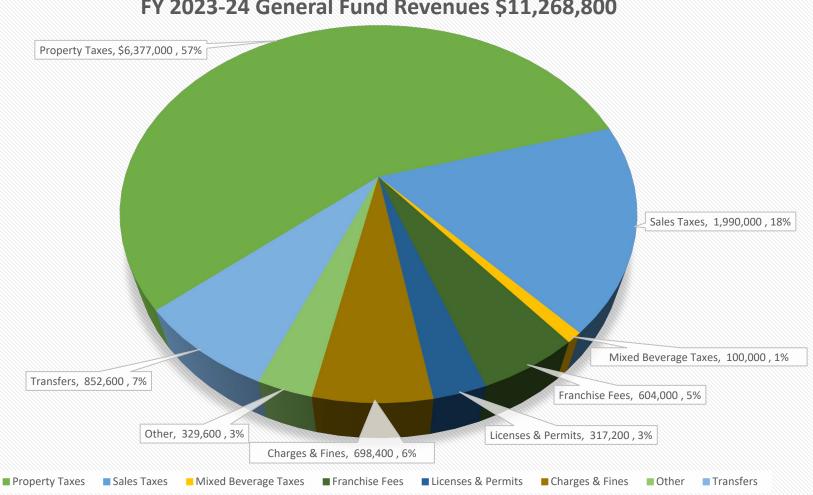

# General Fund Revenues

|                       | Actual        | Adopted       | EOY Estimate  | Proposed      | Change-EOY Estin | mate to Proposed |
|-----------------------|---------------|---------------|---------------|---------------|------------------|------------------|
| General Fund Revenues | FY 2021-22    | FY 2022-23    | FY 2022-23    | FY 2023-24    | Amount           | Percent          |
| Property Taxes        | \$5,134,533   | \$5,705,419   | \$5,711,400   | \$6,377,000   | \$665,600        | 11.65%           |
| Sales Taxes           | 1,948,848     | 1,900,000     | 2,097,000     | 1,990,000     | (107,000)        | -5.10%           |
| Mixed Beverage Taxes  | 102,851       | 90,000        | 97,000        | 100,000       | 3,000            | 3.09%            |
| Franchise Fees        | 690,791       | 608,000       | 712,500       | 604,000       | (108,500)        | -15.23%          |
| Licenses & Permits    | 428,594       | 355,805       | 720,065       | 317,200       | (402,865)        | -55.95%          |
| Charges & Fines       | 823,194       | 716,200       | 704,300       | 698,400       | (5,900)          | -0.84%           |
| Other                 | 270,072       | 169,682       | 514,200       | 329,600       | (184,600)        | -35.90%          |
| Transfers             | 847,600       | 1,052,600     | 852,600       | 852,600       |                  | 0.00%            |
| Use of Reserves       | _             | _             | -             | -             |                  | 0.00%            |
| Total Revenues        | \$ 10,246,484 | \$ 10,597,706 | \$ 11,409,065 | \$ 11,268,800 | \$ (140,265)     | -1%              |

# **General Fund Revenues**

FY 2023-24 General Fund Revenues \$11,268,800